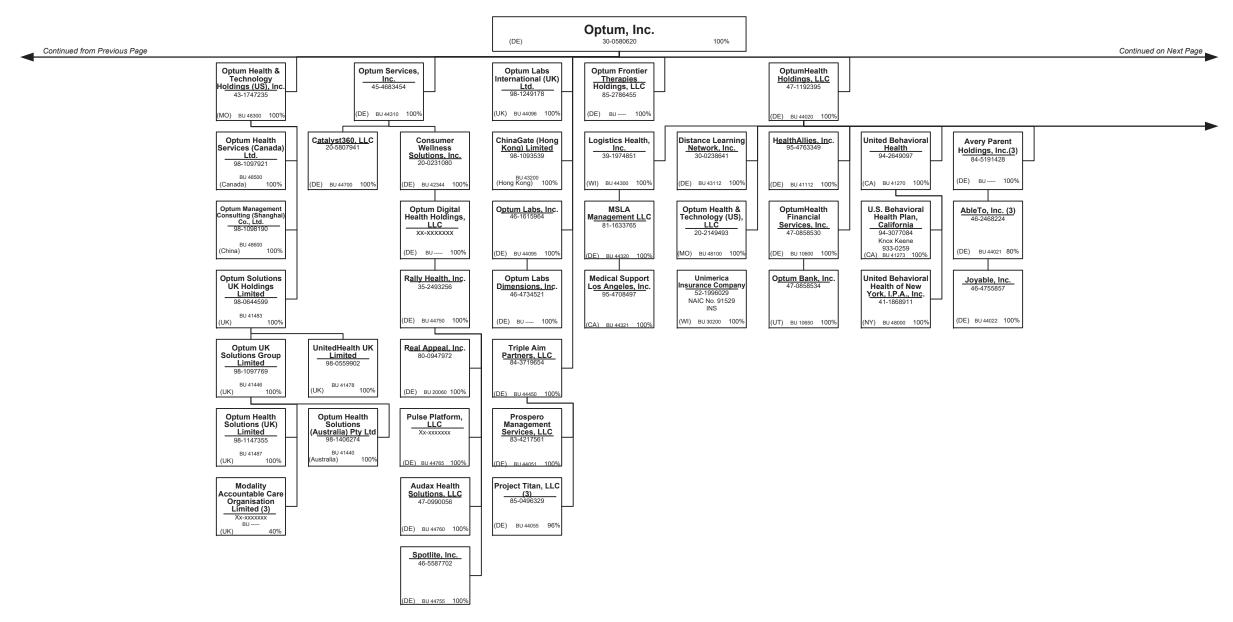

|          |              |                 |                |                     |                     |           |                        |              |
|            | 58003 plus 58998)(Line 58 above)            | XXX      | 0            | 0               | 0              | 0                   | 0                   | 0         | 0                      | 0            |
| a) Active  | e Status Counts:                            | ///\     | <u> </u>     | . J             | J J            | <u> </u>            |                     | I         | · J                    |              |

(a) Active Status Counts:
L - Licensed or Chartered - Licensed Insurance carrier or domiciled RRG...

Premiums are allocated by state based upon the residence of the member.















































### PART 1 – ORGANIZATIONAL CHART

### Physician Owned Entities

| Entity Name                                           | Juris. | Federal Tax ID | Entity Name                                     | Juris. | Federal Tax ID |
|-------------------------------------------------------|--------|----------------|-------------------------------------------------|--------|----------------|
| 4C Medical Group, PLC                                 | AZ     | 45-2402948     | INSPIRIS of New York Medical Services, P.C.     | NY     | 13-4168739     |
| A.G. Dikengil, Inc.                                   | NJ     | 22-3149900     | INSPIRIS of Pennsylvania Medical Services, P.C. | PA     | 26-2895670     |
| AbleTo Behavioral Health Services, P.C.               | CT     | 47-5