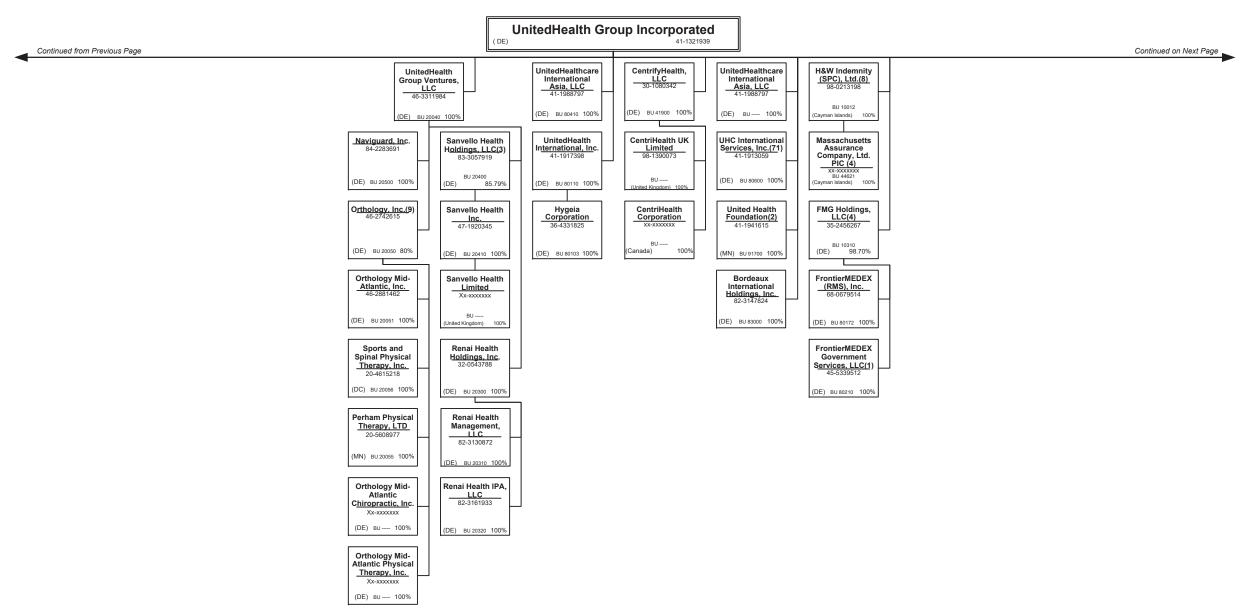

01 through                 |          |              |                 |                |                     |                     |           |                        |              |
|            | 58003 plus 58998)(Line 58 above)            | XXX      | 0            | 0               | 0              | 0                   | 0                   | 0         | 0                      | 0            |
| a) Active  | e Status Counts:                            | ///\     | <u> </u>     | . J             | J J            | <u> </u>            |                     | I         | · J                    |              |

(a) Active Status Counts:
L - Licensed or Chartered - Licensed Insurance carrier or domiciled RRG...

Premiums are allocated by state based upon the residence of the member.















































### PART 1 – ORGANIZATIONAL CHART

### Physician Owned Entities

| Entity Name                                           | Juris. | Federal Tax ID | Entity Name                                     | Juris. | Federal Tax ID |
|-------------------------------------------------------|--------|----------------|-------------------------------------------------|--------|----------------|
| 4C Medical Group, PLC                                 | AZ     | 45-2402948     | INSPIRIS of New York Medical Services, P.C.     | NY     | 13-4168739     |
| A.G. Dikengil, Inc.                                   | NJ     | 22-3149900     | INSPIRIS of Pennsylvania Medical Services, P.C. | PA     | 26-2895670     |
| AbleTo Behavioral Health Services, P.C.