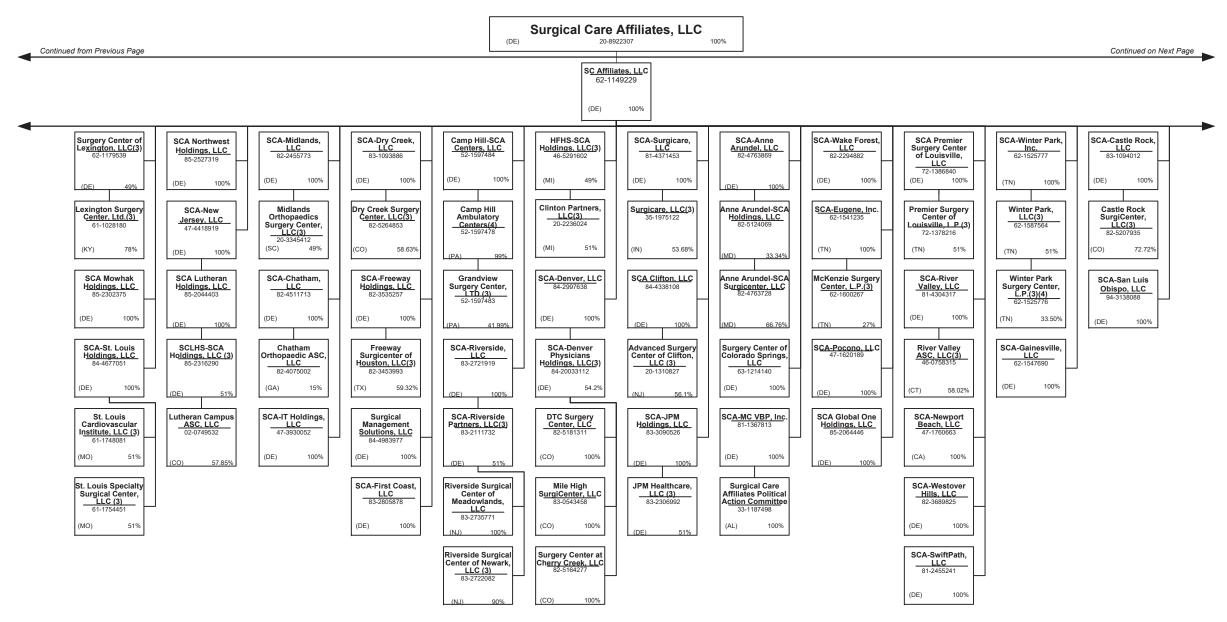

|              |                 |                |                     |                     |           |                        |              |
|            | 58003 plus 58998)(Line 58 above)            | XXX      | 0            | 0               | 0              | 0                   | 0                   | 0         | 0                      | 0            |
| a) Active  | e Status Counts:                            | ///\     | <u> </u>     | . J             | J J            | <u> </u>            |                     | I         | · J                    |              |

(a) Active Status Counts:
L - Licensed or Chartered - Licensed Insurance carrier or domiciled RRG...

Premiums are allocated by state based upon the residence of the member.















































### PART 1 – ORGANIZATIONAL CHART

### Physician Owned Entities

| Entity Name                                           | Juris. | Federal Tax ID | Entity Name                                     | Juris. | Federal Tax ID |
|-------------------------------------------------------|--------|----------------|-------------------------------------------------|--------|----------------|
| 4C Medical Group, PLC                                 | AZ     | 45-2402948     | INSPIRIS of New York Medical Services, P.C.     | NY     | 13-4168739     |
| A.G. Dikengil, Inc.                                   | NJ     | 22-3149900     | INSPIRIS of Pennsylvania Medical Services, P.C. | PA     | 26-2895670     |
| AbleTo Behavioral Health Services, P.C.               | CT     | 47-5519672     | Level