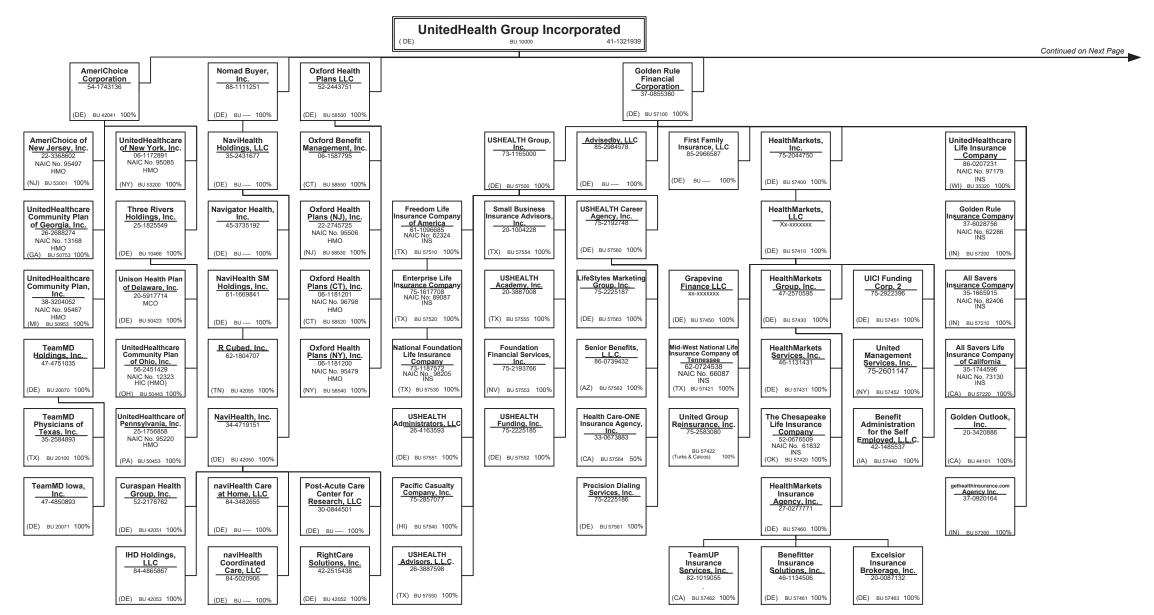

8001 through                 |          |              |                 |                |                     |                     |           |                        |              |
|            | 58003 plus 58998)(Line 58 above)            | XXX      | 0            | 0               | 0              | 0                   | 0                   | 0         | 0                      | 0            |
| a) Active  | e Status Counts:                            | ///\     | <u> </u>     | . J             | J J            | <u> </u>            |                     | I         | · J                    |              |

(a) Active Status Counts:
L - Licensed or Chartered - Licensed Insurance carrier or domiciled RRG...

Premiums are allocated by state based upon the residence of the member.















































### PART 1 – ORGANIZATIONAL CHART

### Physician Owned Entities

| Entity Name                                           | Juris. | Federal Tax ID | Entity Name                                     | Juris. | Federal Tax ID |
|-------------------------------------------------------|--------|----------------|-------------------------------------------------|--------|----------------|
| 4C Medical Group, PLC                                 | AZ     | 45-2402948     | INSPIRIS of New York Medical Services, P.C.     | NY     | 13-4168739     |
| A.G. Dikengil, Inc.                                   | NJ     | 22-3149900     | INSPIRIS of Pennsylvania Medical Services, P.C. | PA     | 26-2895670     |
| AbleTo Behavioral Health Services, P.C.