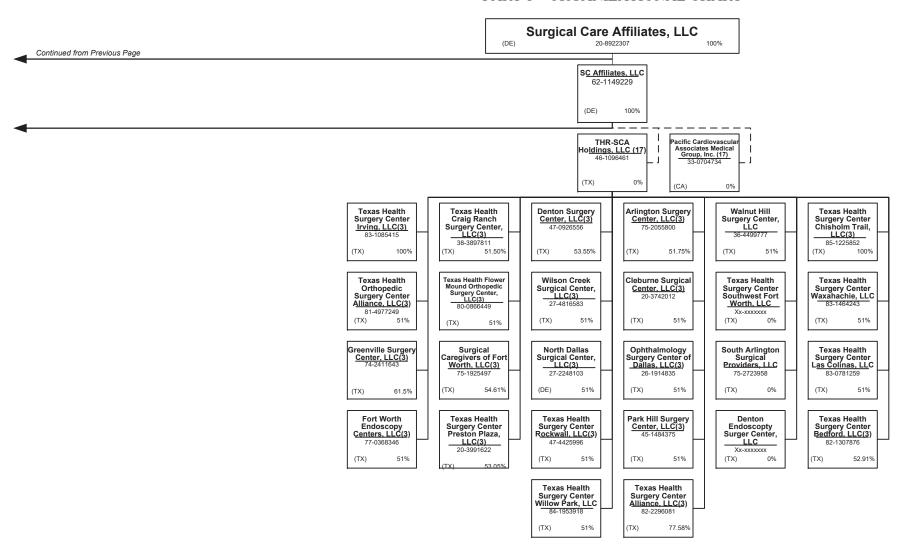

|                 |                |                     |                     |           |                        |              |
|            | 58003 plus 58998)(Line 58 above)            | XXX      | 0            | 0               | 0              | 0                   | 0                   | 0         | 0                      | 0            |
| a) Active  | e Status Counts:                            | ///\     | <u> </u>     | . J             | J J            | <u> </u>            |                     | I         | · J                    |              |

(a) Active Status Counts:
L - Licensed or Chartered - Licensed Insurance carrier or domiciled RRG...

Premiums are allocated by state based upon the residence of the member.















































### PART 1 – ORGANIZATIONAL CHART

### Physician Owned Entities

| Entity Name                                           | Juris. | Federal Tax ID | Entity Name                                     | Juris. | Federal Tax ID |
|-------------------------------------------------------|--------|----------------|-------------------------------------------------|--------|----------------|
| 4C Medical Group, PLC                                 | AZ     | 45-2402948     | INSPIRIS of New York Medical Services, P.C.     | NY     | 13-4168739     |
| A.G. Dikengil, Inc.                                   | NJ     | 22-3149900     | INSPIRIS of Pennsylvania Medical Services, P.C. | PA     | 26-2895670     |
| AbleTo Behavioral Health Services, P.C.               | CT     | 47-5519672     | Level 2 M