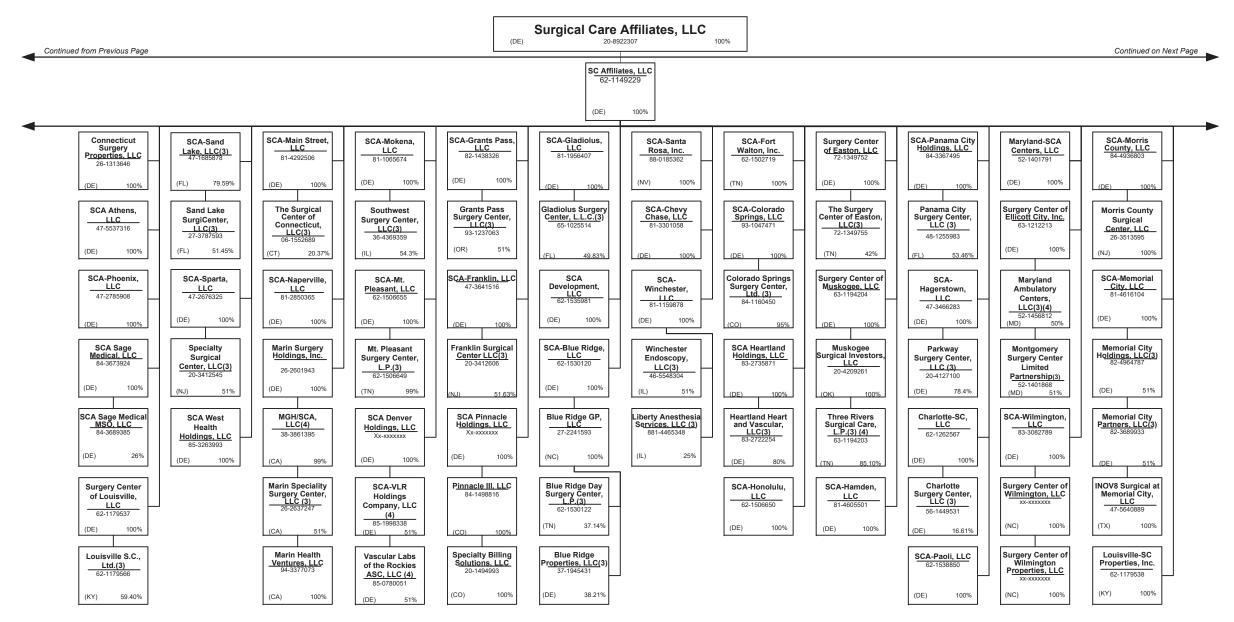

|              |                 |                |                     |                     |           |                        |              |
|            | 58003 plus 58998)(Line 58 above)            | XXX      | 0            | 0               | 0              | 0                   | 0                   | 0         | 0                      | 0            |
| a) Active  | e Status Counts:                            | ///\     | <u> </u>     | . J             | J J            | <u> </u>            |                     | I         | · J                    |              |

(a) Active Status Counts:
L - Licensed or Chartered - Licensed Insurance carrier or domiciled RRG...

Premiums are allocated by state based upon the residence of the member.















































### PART 1 – ORGANIZATIONAL CHART

### Physician Owned Entities

| Entity Name                                           | Juris. | Federal Tax ID | Entity Name                                     | Juris. | Federal Tax ID |
|-------------------------------------------------------|--------|----------------|-------------------------------------------------|--------|----------------|
| 4C Medical Group, PLC                                 | AZ     | 45-2402948     | INSPIRIS of New York Medical Services, P.C.     | NY     | 13-4168739     |
| A.G. Dikengil, Inc.                                   | NJ     | 22-3149900     | INSPIRIS of Pennsylvania Medical Services, P.C. | PA     | 26-2895670     |
| AbleTo Behavioral Health Services, P.C.               | CT     | 47-5519672     | L