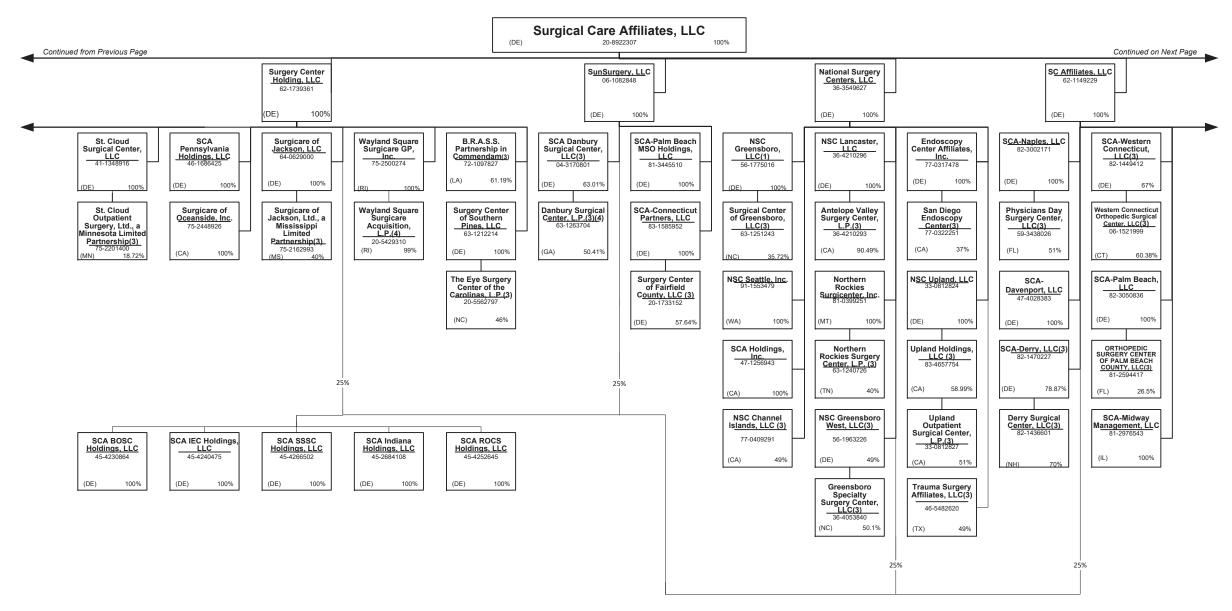

|              |                 |                |                     |                     |           |                        |              |
|            | 58003 plus 58998)(Line 58 above)            | XXX      | 0            | 0               | 0              | 0                   | 0                   | 0         | 0                      | 0            |
| a) Active  | e Status Counts:                            | ///\     | <u> </u>     | . J             | J J            | <u> </u>            |                     | I         | · J                    |              |

(a) Active Status Counts:
L - Licensed or Chartered - Licensed Insurance carrier or domiciled RRG...

Premiums are allocated by state based upon the residence of the member.















































### PART 1 – ORGANIZATIONAL CHART

### Physician Owned Entities

| Entity Name                                           | Juris. | Federal Tax ID | Entity Name                                     | Juris. | Federal Tax ID |
|-------------------------------------------------------|--------|----------------|-------------------------------------------------|--------|----------------|
| 4C Medical Group, PLC                                 | AZ     | 45-2402948     | INSPIRIS of New York Medical Services, P.C.     | NY     | 13-4168739     |
| A.G. Dikengil, Inc.                                   | NJ     | 22-3149900     | INSPIRIS of Pennsylvania Medical Services, P.C. | PA     | 26-2895670     |
| AbleTo Behavioral Health Services, P.C.               | CT     | 47-5519672     |