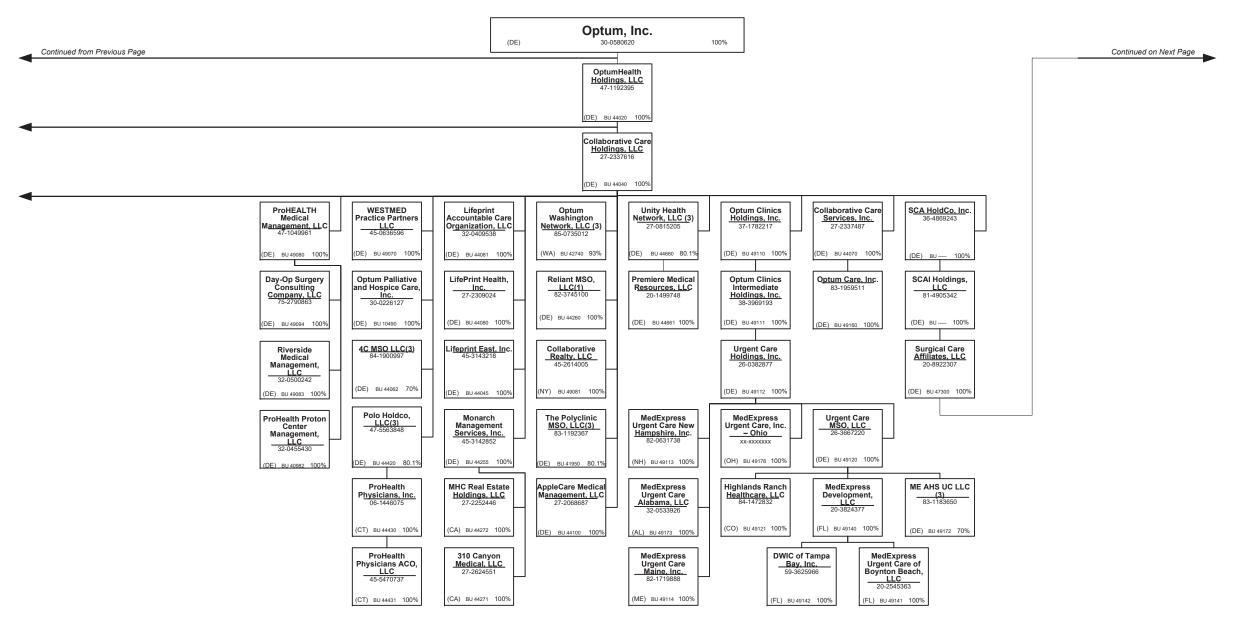

|          |              |                 |                |                     |                     |           |                        |              |
|            | 58003 plus 58998)(Line 58 above)            | XXX      | 0            | 0               | 0              | 0                   | 0                   | 0         | 0                      | 0            |
| a) Active  | e Status Counts:                            | ///\     | <u> </u>     | . J             | J J            | <u> </u>            |                     | I         | · J                    |              |

(a) Active Status Counts:
L - Licensed or Chartered - Licensed Insurance carrier or domiciled RRG...

Premiums are allocated by state based upon the residence of the member.















































### PART 1 – ORGANIZATIONAL CHART

### Physician Owned Entities

| Entity Name                                           | Juris. | Federal Tax ID | Entity Name                                     | Juris. | Federal Tax ID |
|-------------------------------------------------------|--------|----------------|-------------------------------------------------|--------|----------------|
| 4C Medical Group, PLC                                 | AZ     | 45-2402948     | INSPIRIS of New York Medical Services, P.C.     | NY     | 13-4168739     |
| A.G. Dikengil, Inc.                                   | NJ     | 22-3149900     | INSPIRIS of Pennsylvania Medical Services, P.C. | PA     | 26-2895670     |
| AbleTo Behavioral Health Services, P.C.               | CT     | 47-5519672