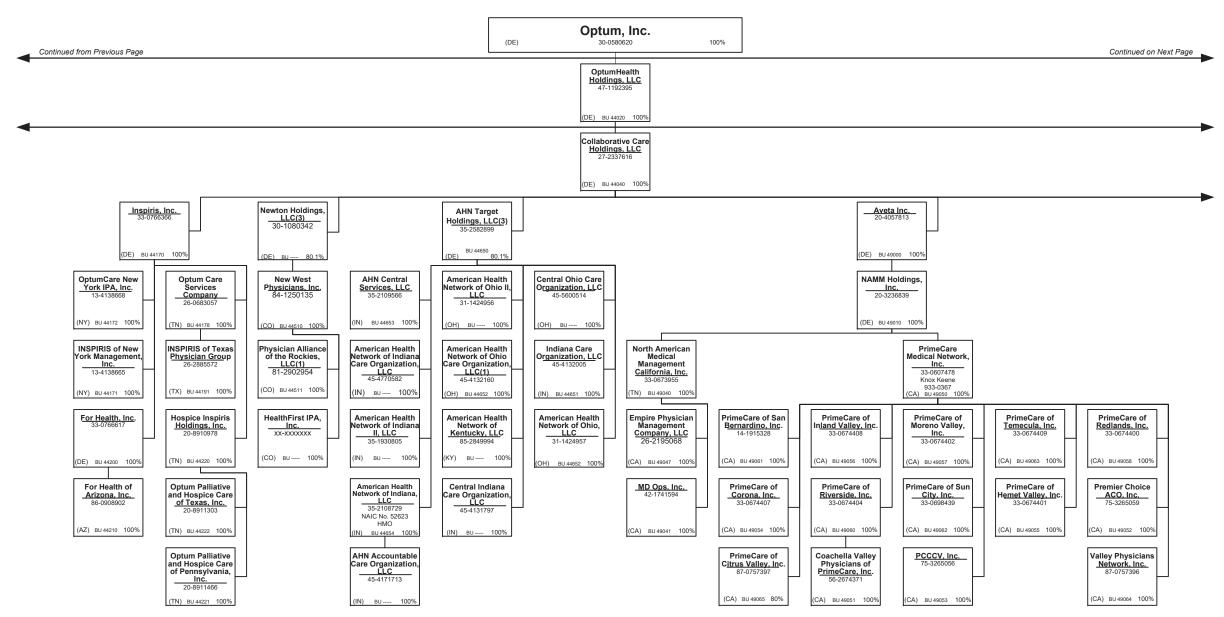

|          |              |                 |                |                     |                     |           |                        |              |
|            | 58003 plus 58998)(Line 58 above)            | XXX      | 0            | 0               | 0              | 0                   | 0                   | 0         | 0                      | 0            |
| a) Active  | e Status Counts:                            | ///\     | <u> </u>     | . J             | J J            | <u> </u>            |                     | I         | · J                    |              |

(a) Active Status Counts:
L - Licensed or Chartered - Licensed Insurance carrier or domiciled RRG...

Premiums are allocated by state based upon the residence of the member.















































### PART 1 – ORGANIZATIONAL CHART

### Physician Owned Entities

| Entity Name                                           | Juris. | Federal Tax ID | Entity Name                                     | Juris. | Federal Tax ID |
|-------------------------------------------------------|--------|----------------|-------------------------------------------------|--------|----------------|
| 4C Medical Group, PLC                                 | AZ     | 45-2402948     | INSPIRIS of New York Medical Services, P.C.     | NY     | 13-4168739     |
| A.G. Dikengil, Inc.                                   | NJ     | 22-3149900     | INSPIRIS of Pennsylvania Medical Services, P.C. | PA     | 26-2895670     |
| AbleTo Behavioral Health Services, P.C.               | CT     | 47-551