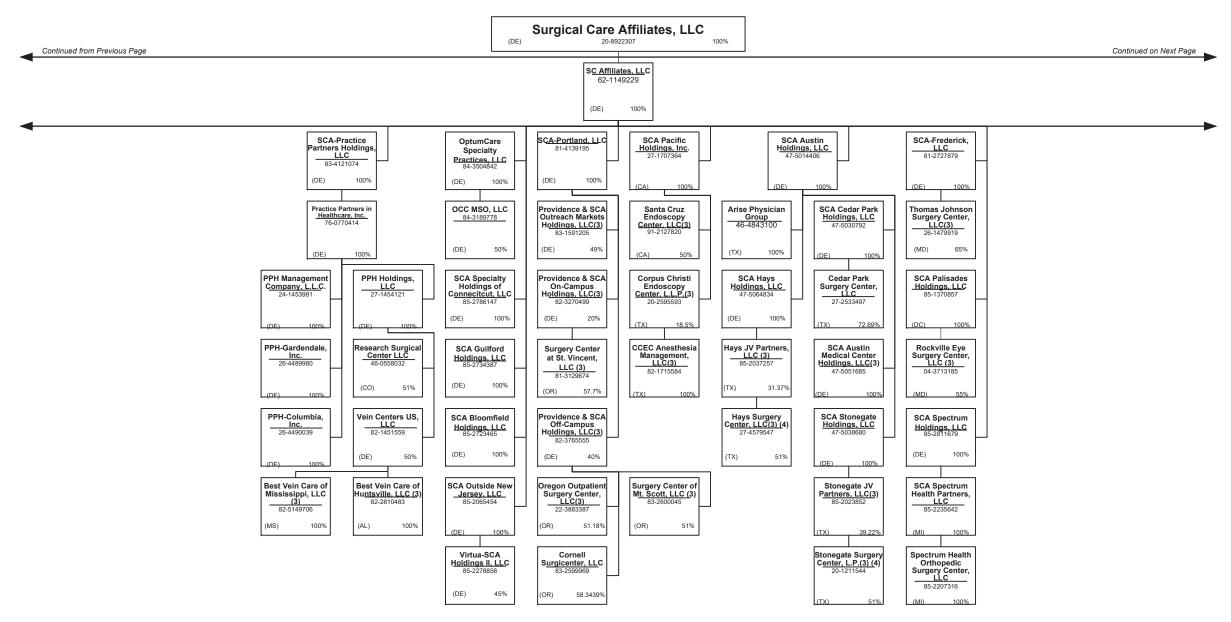

|                 |                |                     |                     |           |                        |              |
|            | 58003 plus 58998)(Line 58 above)            | XXX      | 0            | 0               | 0              | 0                   | 0                   | 0         | 0                      | 0            |
| a) Active  | e Status Counts:                            | ///\     | <u> </u>     | . J             | J J            | <u> </u>            |                     | I         | · J                    |              |

(a) Active Status Counts:
L - Licensed or Chartered - Licensed Insurance carrier or domiciled RRG...

Premiums are allocated by state based upon the residence of the member.















































### PART 1 – ORGANIZATIONAL CHART

### Physician Owned Entities

| Entity Name                                           | Juris. | Federal Tax ID | Entity Name                                     | Juris. | Federal Tax ID |
|-------------------------------------------------------|--------|----------------|-------------------------------------------------|--------|----------------|
| 4C Medical Group, PLC                                 | AZ     | 45-2402948     | INSPIRIS of New York Medical Services, P.C.     | NY     | 13-4168739     |
| A.G. Dikengil, Inc.                                   | NJ     | 22-3149900     | INSPIRIS of Pennsylvania Medical Services, P.C. | PA     | 26-2895670     |
| AbleTo Behavioral Health Services, P.C.               | CT     | 47-5519672     | Level 2