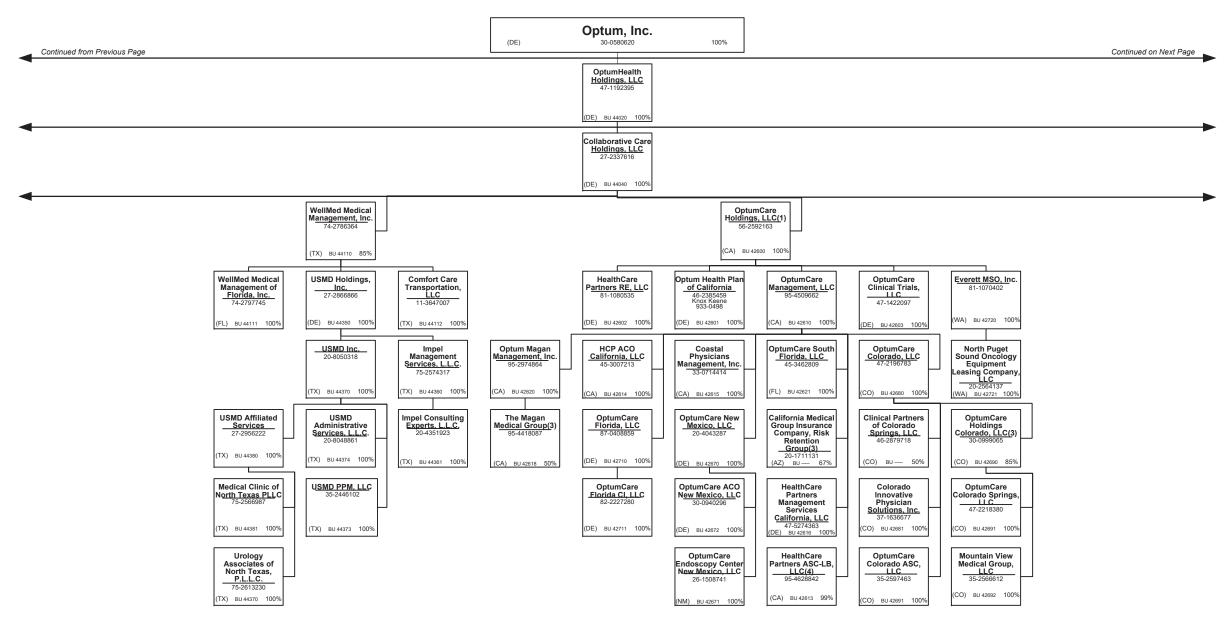

|          |              |                 |                |                     |                     |           |                        |              |
|            | 58003 plus 58998)(Line 58 above)            | XXX      | 0            | 0               | 0              | 0                   | 0                   | 0         | 0                      | 0            |
| a) Active  | e Status Counts:                            | ///\     | <u> </u>     | . J             | J J            | <u> </u>            |                     | I         | · J                    |              |

(a) Active Status Counts:
L - Licensed or Chartered - Licensed Insurance carrier or domiciled RRG...

Premiums are allocated by state based upon the residence of the member.















































### PART 1 – ORGANIZATIONAL CHART

### Physician Owned Entities

| Entity Name                                           | Juris. | Federal Tax ID | Entity Name                                     | Juris. | Federal Tax ID |
|-------------------------------------------------------|--------|----------------|-------------------------------------------------|--------|----------------|
| 4C Medical Group, PLC                                 | AZ     | 45-2402948     | INSPIRIS of New York Medical Services, P.C.     | NY     | 13-4168739     |
| A.G. Dikengil, Inc.                                   | NJ     | 22-3149900     | INSPIRIS of Pennsylvania Medical Services, P.C. | PA     | 26-2895670     |
| AbleTo Behavioral Health Services, P.C.               | CT     | 47-55196