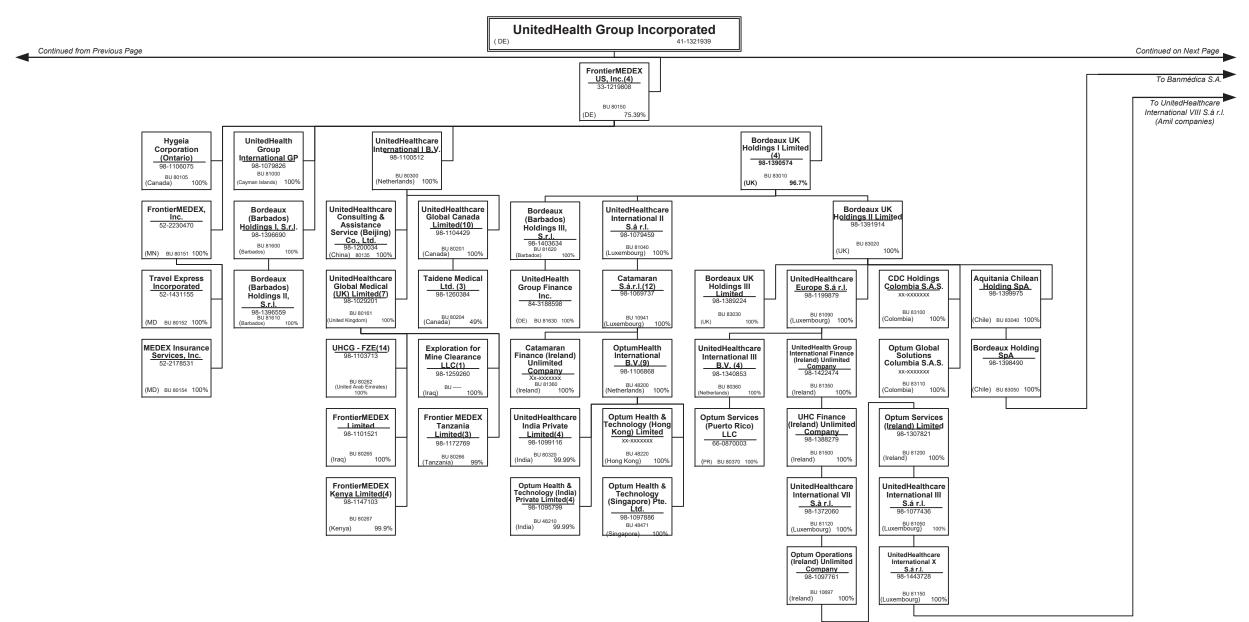

through                 |          |              |                 |                |                     |                     |           |                        |              |
|            | 58003 plus 58998)(Line 58 above)            | XXX      | 0            | 0               | 0              | 0                   | 0                   | 0         | 0                      | 0            |
| a) Active  | e Status Counts:                            | ///\     | <u> </u>     | . J             | J J            | <u> </u>            |                     | I         | · J                    |              |

(a) Active Status Counts:
L - Licensed or Chartered - Licensed Insurance carrier or domiciled RRG...

Premiums are allocated by state based upon the residence of the member.















































### PART 1 – ORGANIZATIONAL CHART

### Physician Owned Entities

| Entity Name                                           | Juris. | Federal Tax ID | Entity Name                                     | Juris. | Federal Tax ID |
|-------------------------------------------------------|--------|----------------|-------------------------------------------------|--------|----------------|
| 4C Medical Group, PLC                                 | AZ     | 45-2402948     | INSPIRIS of New York Medical Services, P.C.     | NY     | 13-4168739     |
| A.G. Dikengil, Inc.                                   | NJ     | 22-3149900     | INSPIRIS of Pennsylvania Medical Services, P.C. | PA     | 26-2895670     |
| AbleTo Behavioral Health Services, P.C.