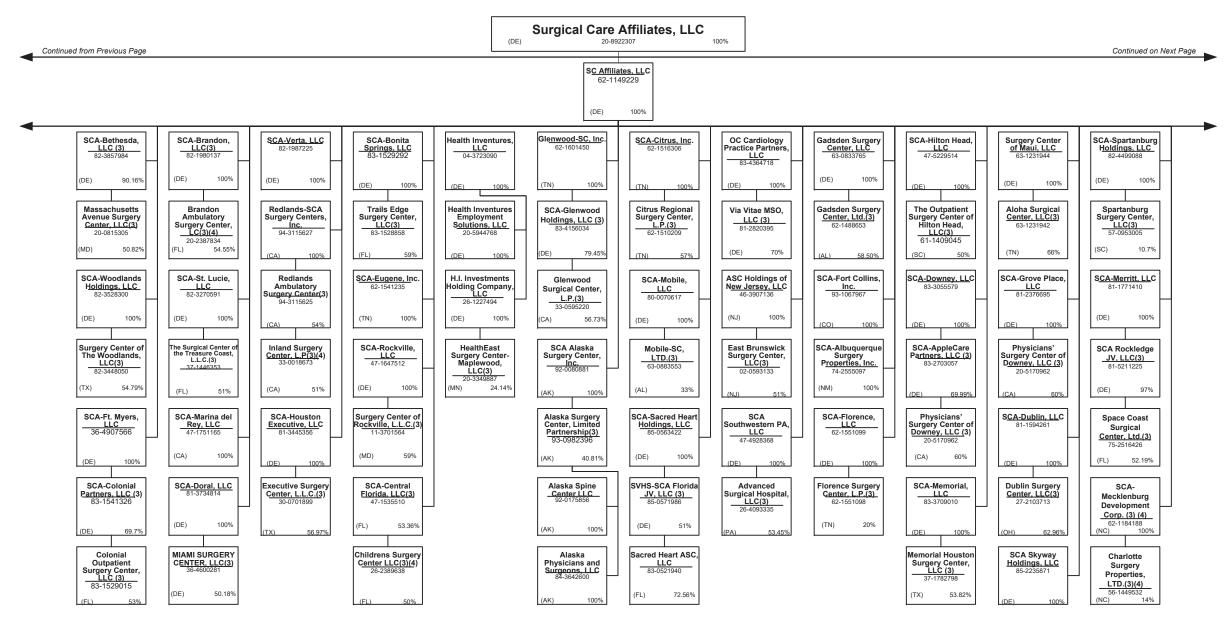

|              |                 |                |                     |                     |           |                        |              |
|            | 58003 plus 58998)(Line 58 above)            | XXX      | 0            | 0               | 0              | 0                   | 0                   | 0         | 0                      | 0            |
| a) Active  | e Status Counts:                            | ///\     | <u> </u>     | . J             | J J            | <u> </u>            |                     | I         | · J                    |              |

(a) Active Status Counts:
L - Licensed or Chartered - Licensed Insurance carrier or domiciled RRG...

Premiums are allocated by state based upon the residence of the member.















































### PART 1 – ORGANIZATIONAL CHART

### Physician Owned Entities

| Entity Name                                           | Juris. | Federal Tax ID | Entity Name                                     | Juris. | Federal Tax ID |
|-------------------------------------------------------|--------|----------------|-------------------------------------------------|--------|----------------|
| 4C Medical Group, PLC                                 | AZ     | 45-2402948     | INSPIRIS of New York Medical Services, P.C.     | NY     | 13-4168739     |
| A.G. Dikengil, Inc.                                   | NJ     | 22-3149900     | INSPIRIS of Pennsylvania Medical Services, P.C. | PA     | 26-2895670     |
| AbleTo Behavioral Health Services, P.C.               | CT     | 47-5519672     | Lev