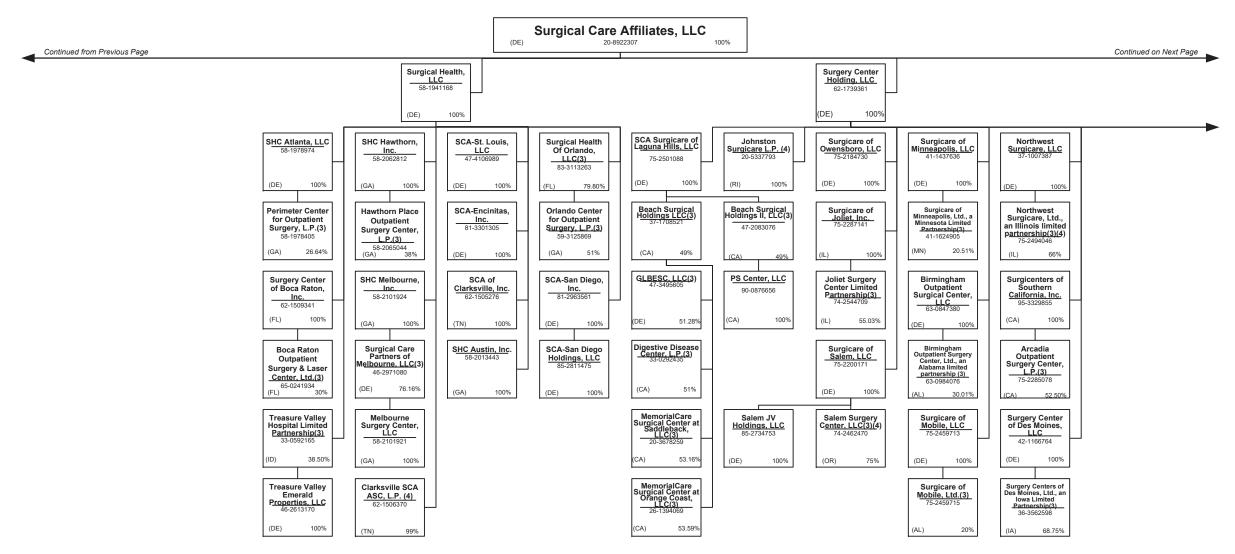

|              |                 |                |                     |                     |           |                        |              |
|            | 58003 plus 58998)(Line 58 above)            | XXX      | 0            | 0               | 0              | 0                   | 0                   | 0         | 0                      | 0            |
| a) Active  | e Status Counts:                            | ///\     | <u> </u>     | . J             | J J            | <u> </u>            |                     | I         | · J                    |              |

(a) Active Status Counts:
L - Licensed or Chartered - Licensed Insurance carrier or domiciled RRG...

Premiums are allocated by state based upon the residence of the member.















































### PART 1 – ORGANIZATIONAL CHART

### Physician Owned Entities

| Entity Name                                           | Juris. | Federal Tax ID | Entity Name                                     | Juris. | Federal Tax ID |
|-------------------------------------------------------|--------|----------------|-------------------------------------------------|--------|----------------|
| 4C Medical Group, PLC                                 | AZ     | 45-2402948     | INSPIRIS of New York Medical Services, P.C.     | NY     | 13-4168739     |
| A.G. Dikengil, Inc.                                   | NJ     | 22-3149900     | INSPIRIS of Pennsylvania Medical Services, P.C. | PA     | 26-2895670     |
| AbleTo Behavioral Health Services, P.C.               | CT     | 47-5519672