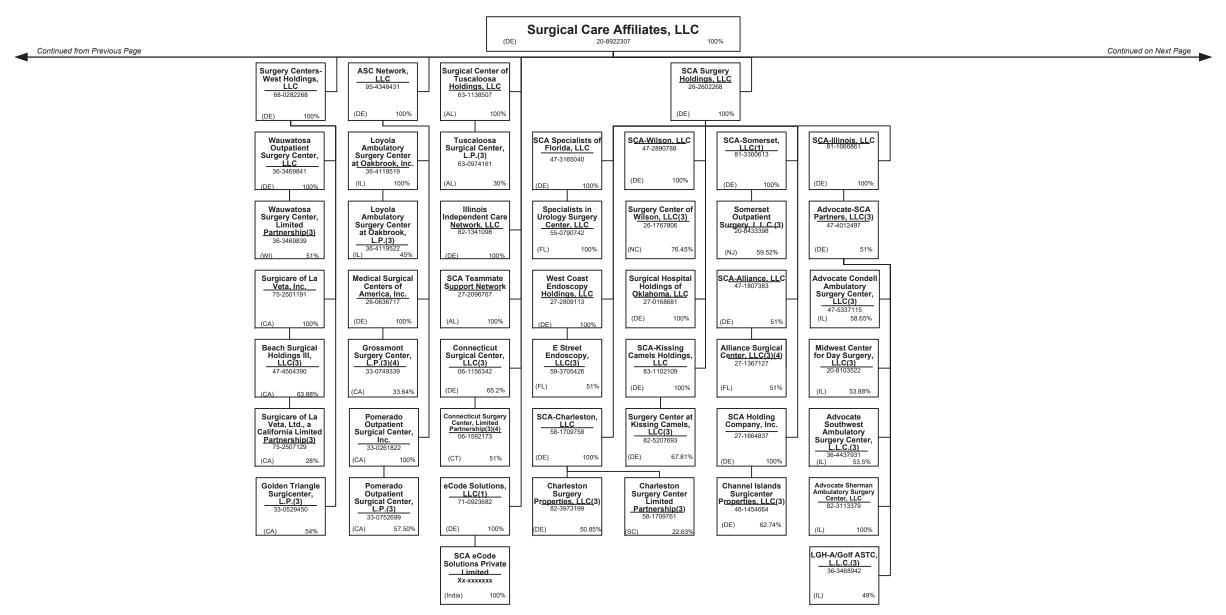

|              |                 |                |                     |                     |           |                        |              |
|            | 58003 plus 58998)(Line 58 above)            | XXX      | 0            | 0               | 0              | 0                   | 0                   | 0         | 0                      | 0            |
| a) Active  | e Status Counts:                            | ///\     | <u> </u>     | . J             | J J            | <u> </u>            |                     | I         | · J                    |              |

(a) Active Status Counts:
L - Licensed or Chartered - Licensed Insurance carrier or domiciled RRG...

Premiums are allocated by state based upon the residence of the member.















































### PART 1 – ORGANIZATIONAL CHART

### Physician Owned Entities

| Entity Name                                           | Juris. | Federal Tax ID | Entity Name                                     | Juris. | Federal Tax ID |
|-------------------------------------------------------|--------|----------------|-------------------------------------------------|--------|----------------|
| 4C Medical Group, PLC                                 | AZ     | 45-2402948     | INSPIRIS of New York Medical Services, P.C.     | NY     | 13-4168739     |
| A.G. Dikengil, Inc.                                   | NJ     | 22-3149900     | INSPIRIS of Pennsylvania Medical Services, P.C. | PA     | 26-2895670     |
| AbleTo Behavioral Health Services, P.C.               | CT     | 47-5519672