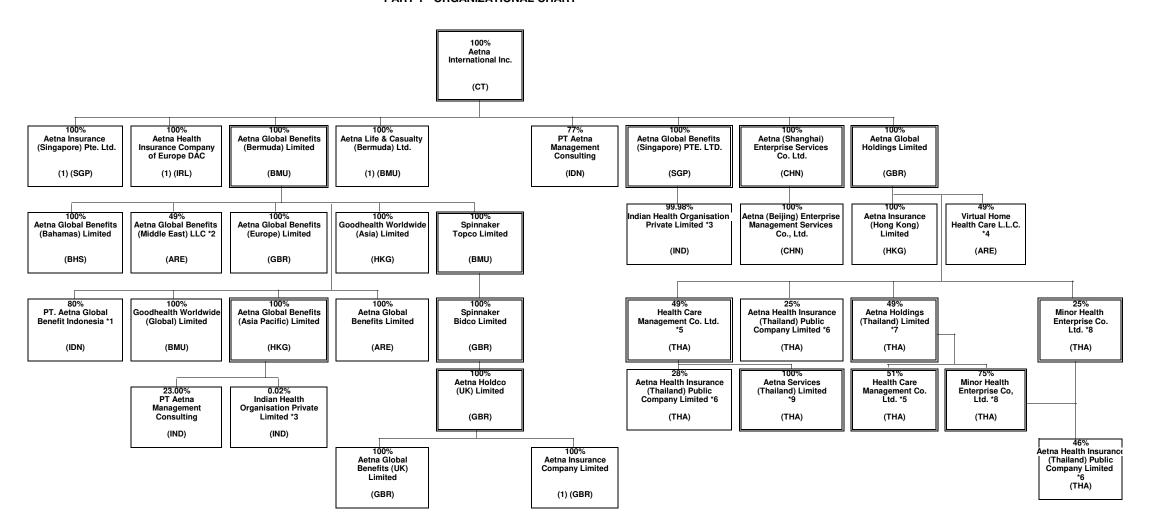

This organizational chart reflects the insurance entity reporting system and identifies the relationship between the ultimate parent and all member insurers.

The ultimate controlling company is a Fortune 7 company with numerous subsidiaries, the majority of which do not interact with the insurance entities.

<sup>(1)</sup> Insurers/HMO's

Percentages are rounded to the nearest whole percent and based on ownership of voting rights.

Double borders indicate entity has subsidiaries shown on the same page. Bold borders indicate entity has subsidiaries shown on a separate page.

## SCHEDULE Y - INFORMATION CONCERNING ACTIVITIES OF INSURANCE MEMBERS OF A HOLDING COMPANY GROUP

#### PART 1 - ORGANIZATIONAL CHART



<sup>\*</sup> PHPSNE Parent Corporation is also 45% owned by third parties.



<sup>\*1</sup> PT. Aetna Global Benefits Indonesia is also 20% owned by Suhatsyah Rivai, Aetna's Nominee.

<sup>\*2</sup> Aetna Global Benefits (Middle East) LLC is also 51% is owned by Éuro Gulf LLC, Aetna's Nominee.

<sup>\*3</sup> Indian Health Organisation Private Limited is 0.019857% owned by Aetna Global Benefits (Asia Pacific) and 99.980143% owned by Aetna Global Benefits (Singapore) PTE. LTD.

<sup>\*4</sup> Virtual Home Health Care L.L.C. is also 51% owned by CBD Commercial Brokers LLC, Aetna's Nominee

<sup>\*5</sup> Health Care Management Co. Ltd. Is also owned by Aetna Global Benefits (Bermuda) Limited (1 share).

\*6 Aetna Health Insurance (Thailand) Public Company Limited is also owned by Aetna Global Benefits (Bermuda) Limited (1 share), Ms. Srisa-ard Sansanapongpherchar (