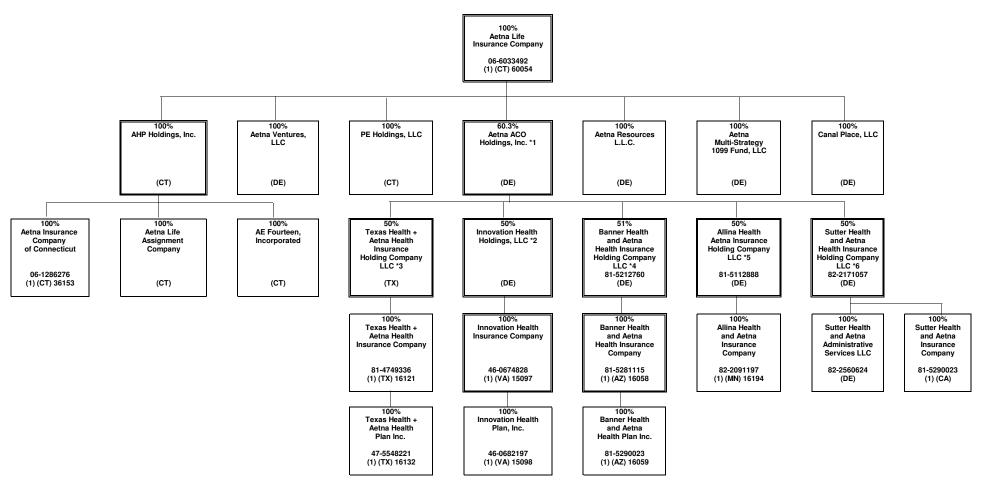

th Resources.

 <sup>\*4</sup> Banner Health and Aetna Health Insurance Holding Company LLC is also 49% owned by Banner Health.
 \*5 Allina Health and Aetna Insurance Holding Company LLC is also 50% owned by Allina Health.

<sup>\*6</sup> Sutter Health and Aetna Insurance Holding Company LLC is also 50% owned by Sutter Health Plan Products Organization, LLC.



<sup>\*</sup> Aetna Capital Management, LLC owns 100% of the voting rights of Aetna Partners Diversified Fund, LLC ("APDF"). APDF is a fund of hedge funds and certain subsidiaries of CVS Health Group invest in this fund, which does not confer any managing or controlling ownership interests in APDF.

#### SCHEDULE Y - INFORMATION CONCERNING ACTIVITIES OF INSURANCE MEMBERS OF A HOLDING COMPANY GROUP **PART 1 - ORGANIZATIONAL CHART**



<sup>\*1</sup> Aetna ACO Holdings Inc. is owned by Aetna Life Insurance Company (302 shares); Aetna Health Inc. (PA) (198 shares); and Aetna Health Holdings, LLC (1 share).

<sup>\*2</sup> Innovation Health Holdings, LLC is also 50% owned by Inova Health System Foundation.

<sup>\*3</sup> Texas Health + Aetna Health Insurance Holding Company LLC is also 50% owned by Texas Health Resources.

<sup>\*4</sup> Banner Health and Aetna Health Insurance Holding Company LLC is also 49% owned by Banner Health.

<sup>\*5</sup> Allina Health and Aetna Insurance Holding Company LLC is also 50% owned by Allina Health.
\*6 Sutter Health and Aetna Insurance Holding Company LLC is also 50% owned by Sutter Health Plan Products Organization, LLC.

|       | PART 1A - DETAIL OF INSURANCE HOLDING COMPANY SYS