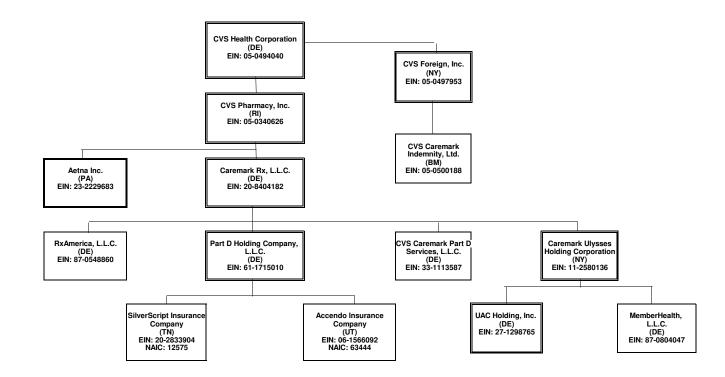

9 0 0 0 0 0 0 0 0 above) XXX (a)

| a) Active Status Counts:                                                                   |    |                                                    |
|--------------------------------------------------------------------------------------------|----|----------------------------------------------------|
| L - Licensed or Chartered - Licensed Insurance carrier or domiciled RRG                    | 4  | R - Registered - Non-domiciled RRGs0               |
| E - Eligible - Reporting entities eligible or approved to write surplus lines in the state | 0  | Q - Qualified - Qualified or accredited reinsurer0 |
| N - None of the above - Not allowed to write business in the state                         | 53 |                                                    |



This organizational chart reflects the insurance entity reporting system and identifies the relationship between the ultimate parent and all member insurers.

The ultimate controlling company is a Fortune 7 company with numerous subsidiaries, the majority of which do not interact with the insurance entities.

<sup>(1)</sup> Insurers/HMO's

Percentages are rounded to the nearest whole percent and based on ownership of voting rights.

Double borders indicate entity has subsidiaries shown on the same page. Bold borders indicate entity has subsidiaries shown on a separate page.

## SCHEDULE Y - INFORMATION CONCERNING ACTIVITIES OF INSURANCE MEMBERS OF A HOLDING COMPANY GROUP

#### PART 1 - ORGANIZATIONAL CHART



<sup>\*</sup> PHPSNE Parent Corporation is also 45% owned by third parties.