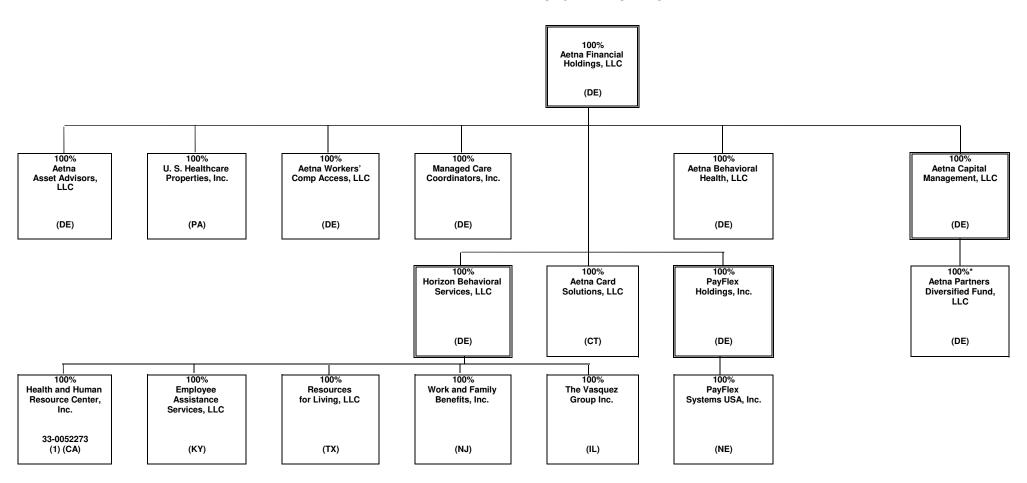

BERS OF A HOLDING COMPANY GROUP

#### PART 1 - ORGANIZATIONAL CHART



<sup>\*1</sup> Aetna ACO Holdings Inc. is owned by Aetna Life Insurance Company (302 shares); Aetna Health Inc. (PA) (198 shares); and Aetna Health Holdings, LLC (1 share).
\*2 Innovation Health Holdings, LLC is also 50% owned by Inova Health System Foundation.

<sup>\*3</sup> Texas Health + Aetna Health Insurance Holding Company LLC is also 50% owned by Texas Health Resources.

 <sup>\*4</sup> Banner Health and Aetna Health Insurance Holding Company LLC is also 49% owned by Banner Health.
 \*5 Allina Health and Aetna Insurance Holding Company LLC is also 50% owned by Allina Health.

<sup>\*6</sup> Sutter Health and Aetna Insurance Holding Company LLC is also 50% owned by Sutter Health Plan Products Organization, LLC.



<sup>\*</sup> Aetna Capital Management, LLC owns 100% of the voting rights of Aetna Partners Diversified Fund, LLC ("APDF"). APDF is a fund of hedge funds and certain subsidiaries of CVS Health Group invest in this fund, which does not confer any managing or controlling ownership interests in APDF.

#### SCHEDULE Y - INFORMATION CONCERNING ACTIVITIES OF INSURANCE MEMBERS OF A HOLDING COMPANY GROUP **PART 1 - ORGANIZATIONAL CHART**



<sup>\*1</sup> Aetna ACO Holdings Inc. is owned by Aetna Life Insurance Company (302 shares); Aetna Health Inc. (PA) (198 shares); and Aetna Health Holdings, LLC (1 share).

<sup>\*2</sup> Innovation Health Holdings, LLC is also 50% owned by Inova Health System Foundation.

<sup>\*3</sup> Texas Health + Aetna Health Insurance Holding Company LLC is also 50%