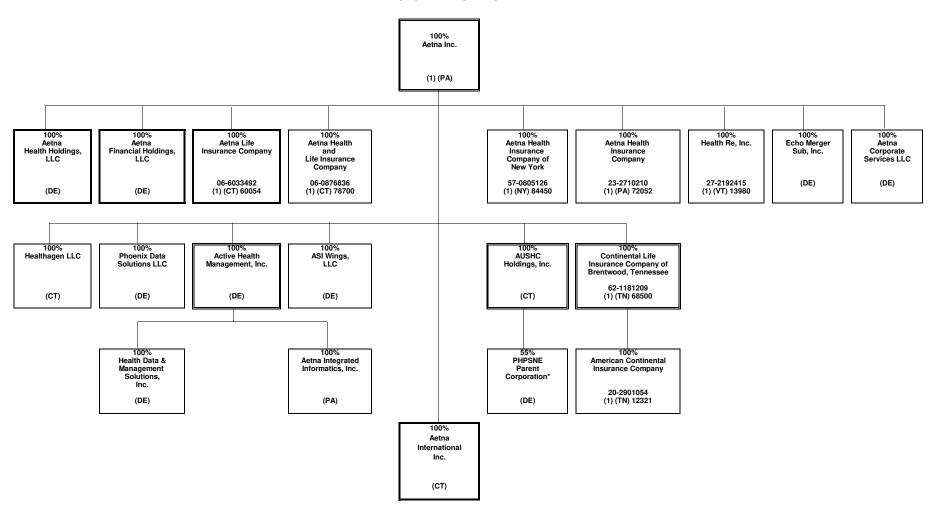

| 53 |                                                    |



This organizational chart reflects the insurance entity reporting system and identifies the relationship between the ultimate parent and all member insurers.

The ultimate controlling company is a Fortune 7 company with numerous subsidiaries, the majority of which do not interact with the insurance entities.

<sup>(1)</sup> Insurers/HMO's

Percentages are rounded to the nearest whole percent and based on ownership of voting rights.

Double borders indicate entity has subsidiaries shown on the same page. Bold borders indicate entity has subsidiaries shown on a separate page.

## SCHEDULE Y - INFORMATION CONCERNING ACTIVITIES OF INSURANCE MEMBERS OF A HOLDING COMPANY GROUP

#### PART 1 - ORGANIZATIONAL CHART



<sup>\*</sup> PHPSNE Parent Corporation is also 45% owned by third parties.



<sup>\*1</sup> PT. Aetna Global Benefits Indonesia is also 20% owned by Suhatsyah Rivai, Aetna's Nominee.

<sup>\*2</sup> Aetna Global Benefits (Middle East) LLC is also 51% is owned by Éuro Gulf LLC, Aetna's Nominee.

<sup>\*3</sup> Indian Health Organisation Private Limited is 0.019857% owned by Aetna Global Benefits (Asia Pacific) and 99.980143% owned by Aetna Global Benefits (Singapore) PTE. LTD.

<sup>\*4</sup> Virtual Home Health Care L.L.C. is also 51% owned by CBD Commercial Brokers LLC, Aetna's Nominee

<sup>\*5</sup> Health Care Management Co. Ltd. Is also owned by Aetna Global Benefits (Bermuda) Limited (1 share).

\*6 Aetna Health Insurance (Thailand) Public Company Limited is also owned by Aetna G