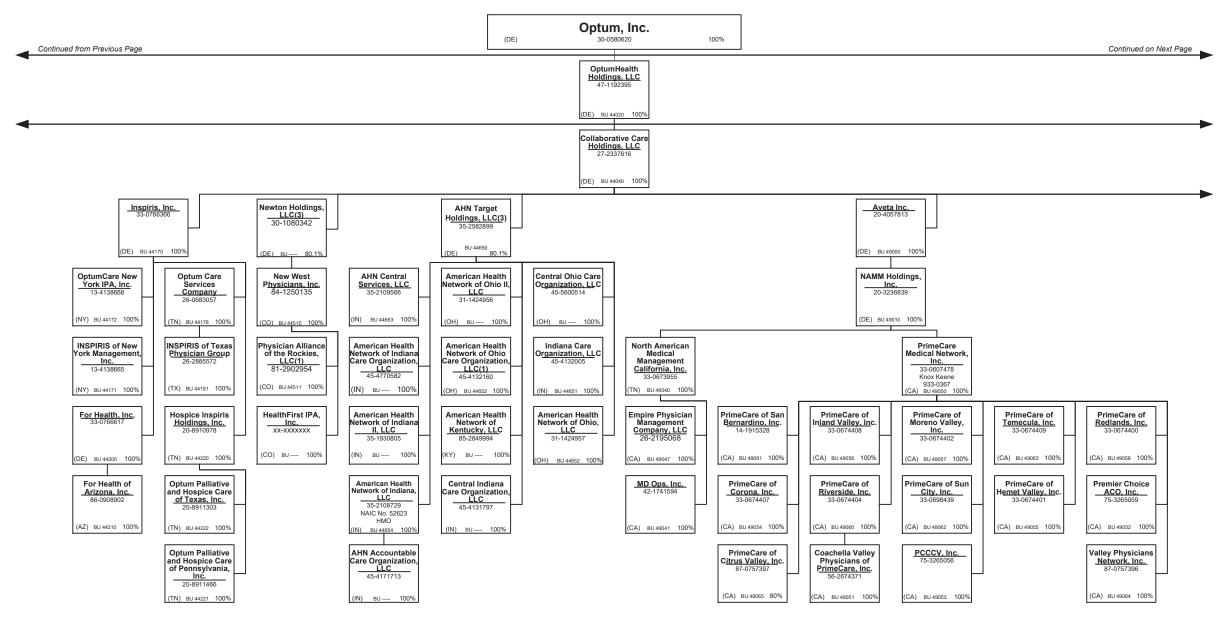

|                  |                |                         |                                              |                         |                  |                          |

 (a) Active Status Counts:
 L - Licensed or Chartered - Licensed Insurance carrier or domiciled RRG......
 E - Eligible - Reporting entities eligible or approved to write surplus lines in the state......
 N - None of the above - Not allowed to write business in the state..... .....0

Allocation of premiums is based on insured's address state.

R - Registered - Non-domiciled RRGs......0 Q - Qualified - Qualified or accredited reinsurer......0

.6











# SCHEDULE Y – INFORMATION CONCERNING ACTIVITIES OF INSURER MEMBERS OF A HOLDING COMPANY GROUP

PART 1 – ORGANIZATIONAL CHART





2

. თ



















12.15





12.17











#### Physician Owned Entities

| Entity Name                                           | Juris. | Federal Tax ID | Entity Name                                     | Juris. | Federal Tax ID |
|-------------------------------------------------------|--------|----------------|-------------------------------------------------|--------|----------------|
| 4C Medical Group, PLC                                 | AZ     | 45-2402948     | INSPIRIS of New York Medical Services, P.C.     | NY     | 13-4168739     |
| A.G. Dikengil, Inc.                                   | NJ     | 22-3149900     | INSPIRIS of Pennsylvania Medical Services, P.C. | PA     | 26-2895670     |
| AbleTo Behavioral Health Services, P.C.               | CT     | 47-5519672     | Level 2 M