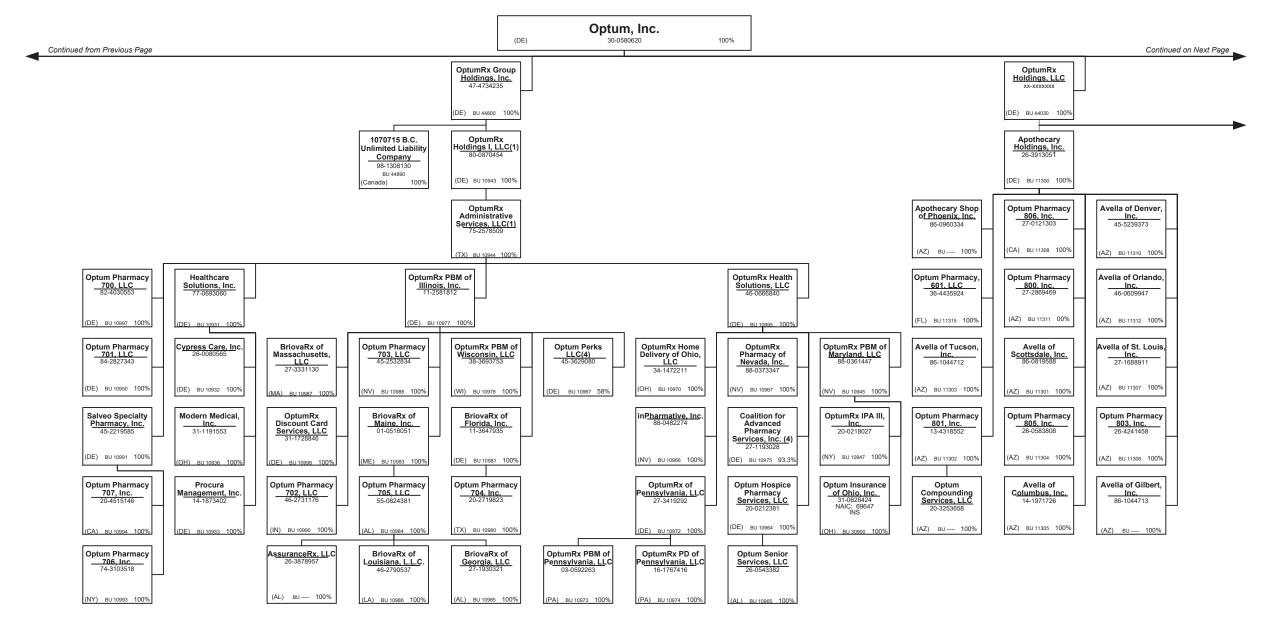

|                  |                |                         |                                              |                         |                  |                          |

 (a) Active Status Counts:
 L - Licensed or Chartered - Licensed Insurance carrier or domiciled RRG......
 E - Eligible - Reporting entities eligible or approved to write surplus lines in the state......
 N - None of the above - Not allowed to write business in the state..... .....0

Allocation of premiums is based on insured's address state.

R - Registered - Non-domiciled RRGs......0 Q - Qualified - Qualified or accredited reinsurer......0

.6











# SCHEDULE Y – INFORMATION CONCERNING ACTIVITIES OF INSURER MEMBERS OF A HOLDING COMPANY GROUP

PART 1 – ORGANIZATIONAL CHART





2

. თ



















12.15





12.17











#### Physician Owned Entities

| Entity Name                                           | Juris. | Federal Tax ID | Entity Name                                     | Juris. | Federal Tax ID |
|-------------------------------------------------------|--------|----------------|-------------------------------------------------|--------|----------------|
| 4C Medical Group, PLC                                 | AZ     | 45-2402948     | INSPIRIS of New York Medical Services, P.C.     | NY     | 13-4168739     |
| A.G. Dikengil, Inc.                                   | NJ     | 22-3149900     | INSPIRIS of Pennsylvania Medical Services, P.C. | PA     | 26-2895670     |
| AbleTo Behavioral Health Services, P.C.               | CT     | 47-5519672     |