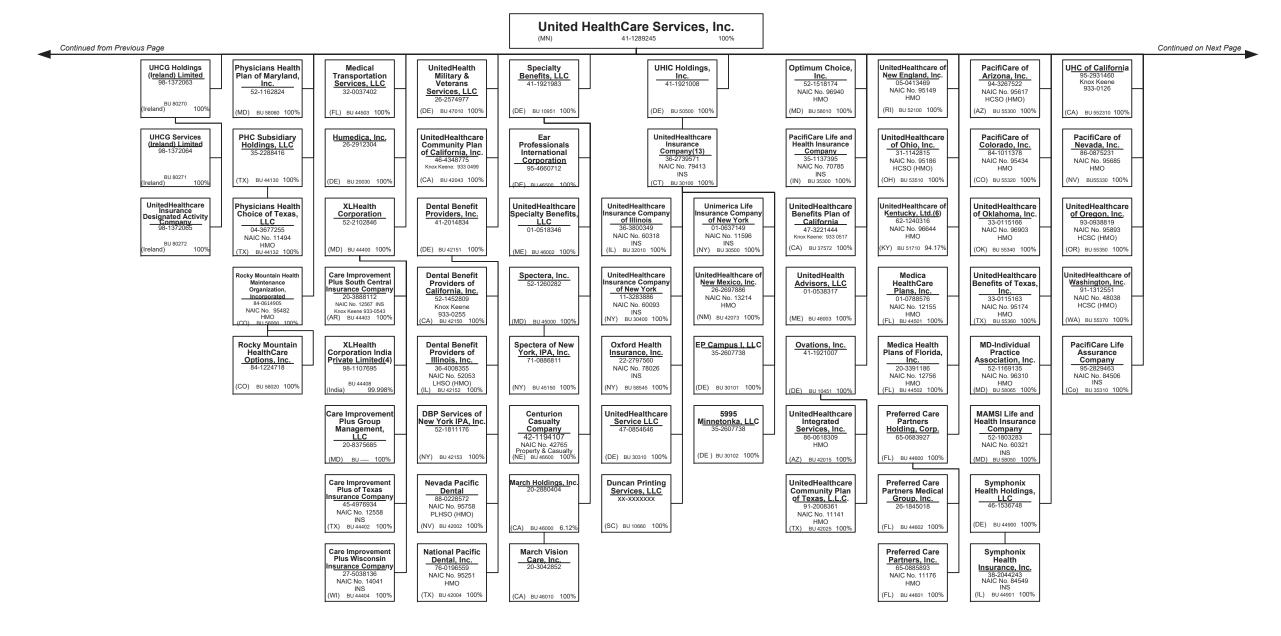

|                  |                |                         |                                              |                         |                  |                          |

 (a) Active Status Counts:
 L - Licensed or Chartered - Licensed Insurance carrier or domiciled RRG......
 E - Eligible - Reporting entities eligible or approved to write surplus lines in the state......
 N - None of the above - Not allowed to write business in the state..... .....0

Allocation of premiums is based on insured's address state.

R - Registered - Non-domiciled RRGs......0 Q - Qualified - Qualified or accredited reinsurer......0

.6











# SCHEDULE Y – INFORMATION CONCERNING ACTIVITIES OF INSURER MEMBERS OF A HOLDING COMPANY GROUP

PART 1 – ORGANIZATIONAL CHART





2

. თ



















12.15





12.17











#### Physician Owned Entities

| Entity Name                                           | Juris. | Federal Tax ID | Entity Name                                     | Juris. | Federal Tax ID |
|-------------------------------------------------------|--------|----------------|-------------------------------------------------|--------|----------------|
| 4C Medical Group, PLC                                 | AZ     | 45-2402948     | INSPIRIS of New York Medical Services, P.C.     | NY     | 13-4168739     |
| A.G. Dikengil, Inc.                                   | NJ     | 22-3149900     | INSPIRIS of Pennsylvania Medical Services, P.C. | PA     | 26-2895670     |
| AbleTo Behavioral Health Services, P.C.               | CT     | 47-5