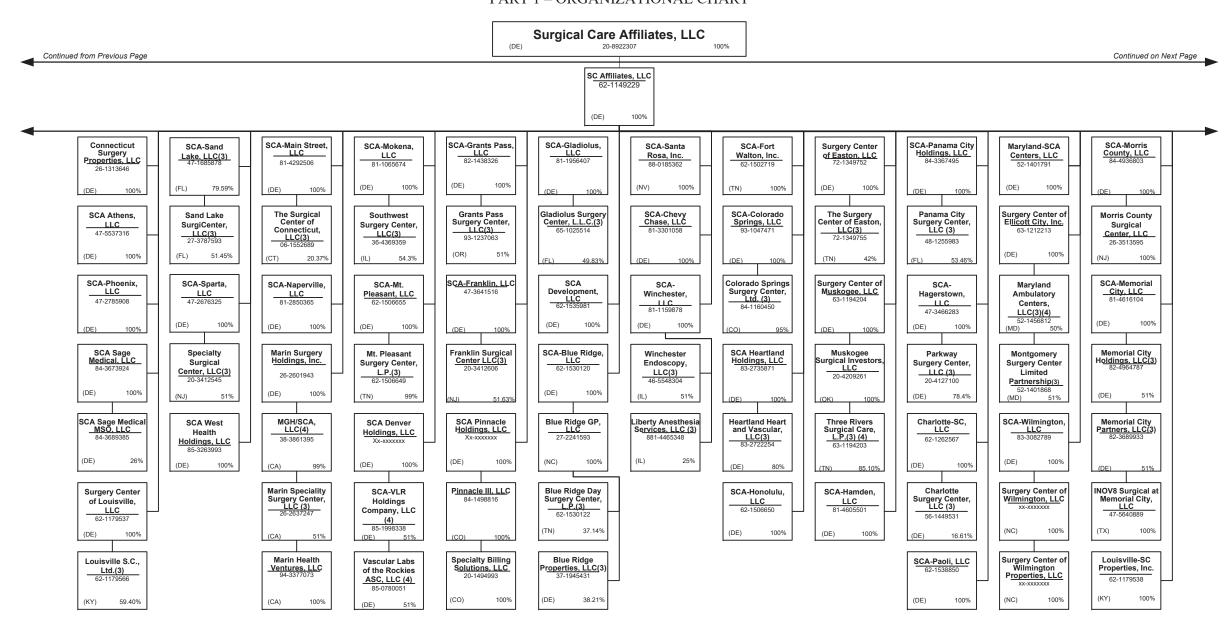

|                         |                                              |                         |                  |                          |

 (a) Active Status Counts:
 L - Licensed or Chartered - Licensed Insurance carrier or domiciled RRG......
 E - Eligible - Reporting entities eligible or approved to write surplus lines in the state......
 N - None of the above - Not allowed to write business in the state..... .....0

Allocation of premiums is based on insured's address state.

R - Registered - Non-domiciled RRGs......0 Q - Qualified - Qualified or accredited reinsurer......0

.6











# SCHEDULE Y – INFORMATION CONCERNING ACTIVITIES OF INSURER MEMBERS OF A HOLDING COMPANY GROUP

PART 1 – ORGANIZATIONAL CHART





2

. თ



















12.15





12.17











#### Physician Owned Entities

| Entity Name                                           | Juris. | Federal Tax ID | Entity Name                                     | Juris. | Federal Tax ID |
|-------------------------------------------------------|--------|----------------|-------------------------------------------------|--------|----------------|
| 4C Medical Group, PLC                                 | AZ     | 45-2402948     | INSPIRIS of New York Medical Services, P.C.     | NY     | 13-4168739     |
| A.G. Dikengil, Inc.                                   | NJ     | 22-3149900     | INSPIRIS of Pennsylvania Medical Services, P.C. | PA     | 26-2895670     |
| AbleTo Behavioral Health Services, P.C.               | CT     | 47-5519672     | Level 2 Medical Services, P.A.