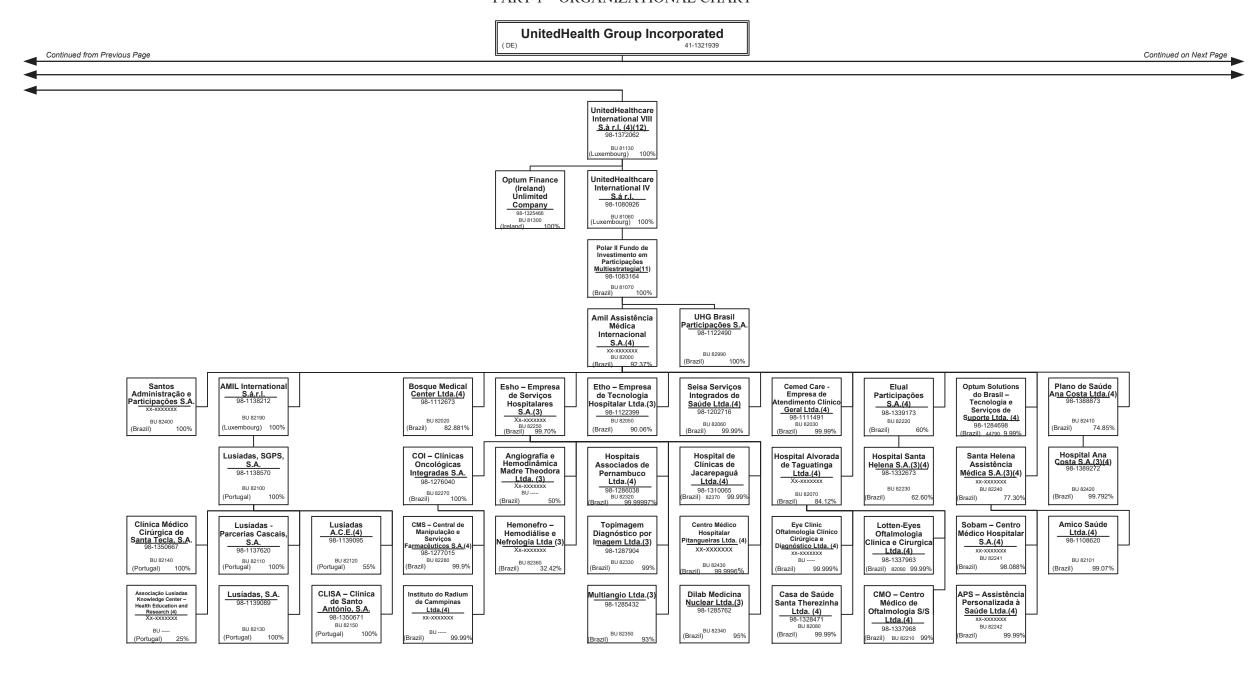

| 0                |                          |
| 99.        |                                                                             |                  |                |                         |                                              |                         |                  |                          |

 (a) Active Status Counts:
 L - Licensed or Chartered - Licensed Insurance carrier or domiciled RRG......
 E - Eligible - Reporting entities eligible or approved to write surplus lines in the state......
 N - None of the above - Not allowed to write business in the state..... .....0

Allocation of premiums is based on insured's address state.

R - Registered - Non-domiciled RRGs......0 Q - Qualified - Qualified or accredited reinsurer......0

.6











# SCHEDULE Y – INFORMATION CONCERNING ACTIVITIES OF INSURER MEMBERS OF A HOLDING COMPANY GROUP

PART 1 – ORGANIZATIONAL CHART





2

. თ



















12.15





12.17











#### Physician Owned Entities

| Entity Name                                           | Juris. | Federal Tax ID | Entity Name                                     | Juris. | Federal Tax ID |
|-------------------------------------------------------|--------|----------------|-------------------------------------------------|--------|----------------|
| 4C Medical Group, PLC                                 | AZ     | 45-2402948     | INSPIRIS of New York Medical Services, P.C.     | NY     | 13-4168739     |
| A.G. Dikengil, Inc.                                   | NJ     | 22-3149900     | INSPIRIS of Penn