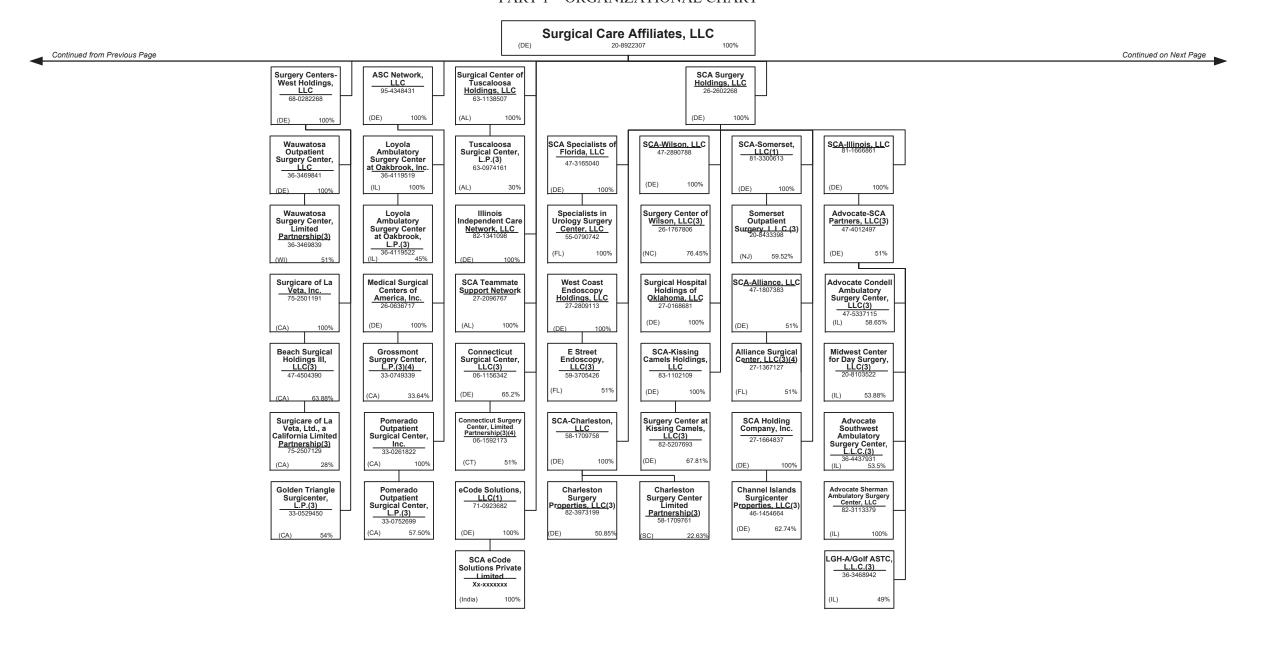

|                  |                |                         |                                              |                         |                  |                          |

 (a) Active Status Counts:
 L - Licensed or Chartered - Licensed Insurance carrier or domiciled RRG......
 E - Eligible - Reporting entities eligible or approved to write surplus lines in the state......
 N - None of the above - Not allowed to write business in the state..... .....0

Allocation of premiums is based on insured's address state.

R - Registered - Non-domiciled RRGs......0 Q - Qualified - Qualified or accredited reinsurer......0

.6











# SCHEDULE Y – INFORMATION CONCERNING ACTIVITIES OF INSURER MEMBERS OF A HOLDING COMPANY GROUP

PART 1 – ORGANIZATIONAL CHART





2

. თ



















12.15





12.17











#### Physician Owned Entities

| Entity Name                                           | Juris. | Federal Tax ID | Entity Name                                     | Juris. | Federal Tax ID |
|-------------------------------------------------------|--------|----------------|-------------------------------------------------|--------|----------------|
| 4C Medical Group, PLC                                 | AZ     | 45-2402948     | INSPIRIS of New York Medical Services, P.C.     | NY     | 13-4168739     |
| A.G. Dikengil, Inc.                                   | NJ     | 22-3149900     | INSPIRIS of Pennsylvania Medical Services, P.C. | PA     | 26-2895670     |
| AbleTo Behavioral Health Services, P.C.               | CT     | 47-5519672     | Level 2 Medical