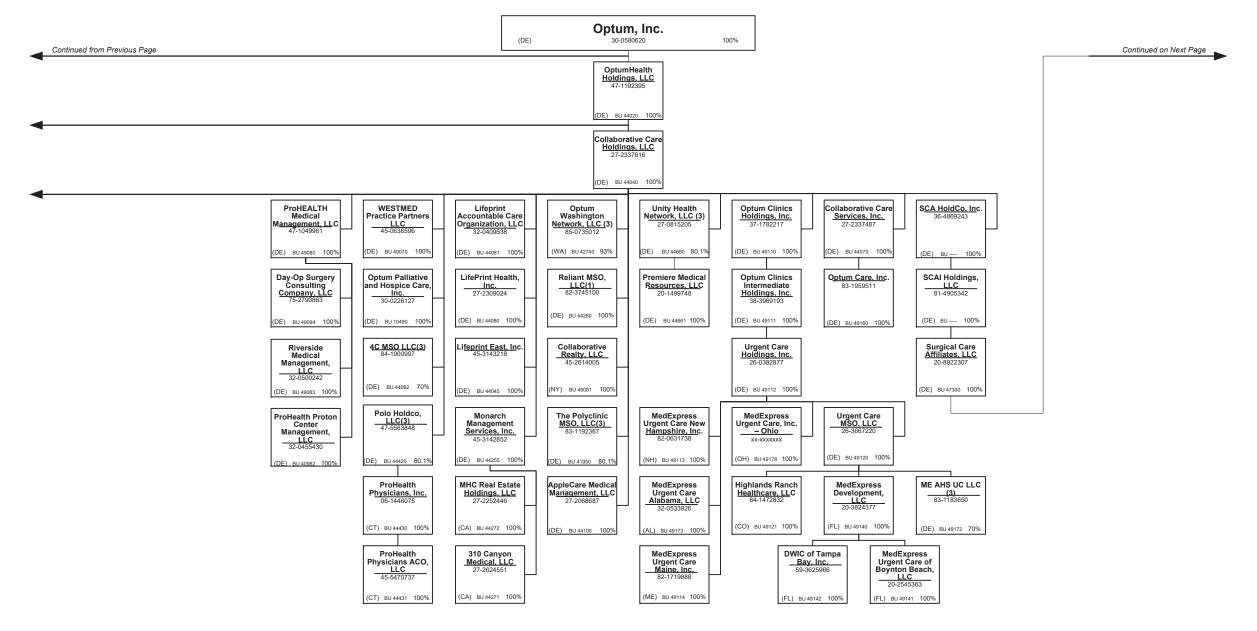

|                  |                |                         |                                              |                         |                  |                          |

 (a) Active Status Counts:
 L - Licensed or Chartered - Licensed Insurance carrier or domiciled RRG......
 E - Eligible - Reporting entities eligible or approved to write surplus lines in the state......
 N - None of the above - Not allowed to write business in the state..... .....0

Allocation of premiums is based on insured's address state.

R - Registered - Non-domiciled RRGs......0 Q - Qualified - Qualified or accredited reinsurer......0

.6











# SCHEDULE Y – INFORMATION CONCERNING ACTIVITIES OF INSURER MEMBERS OF A HOLDING COMPANY GROUP

PART 1 – ORGANIZATIONAL CHART





2

. თ



















12.15





12.17











#### Physician Owned Entities

| Entity Name                                           | Juris. | Federal Tax ID | Entity Name                                     | Juris. | Federal Tax ID |
|-------------------------------------------------------|--------|----------------|-------------------------------------------------|--------|----------------|
| 4C Medical Group, PLC                                 | AZ     | 45-2402948     | INSPIRIS of New York Medical Services, P.C.     | NY     | 13-4168739     |
| A.G. Dikengil, Inc.                                   | NJ     | 22-3149900     | INSPIRIS of Pennsylvania Medical Services, P.C. | PA     | 26-2895670     |
| AbleTo Behavioral Health Services, P.C.               | CT     | 47-5519672     | Level 2 Medic