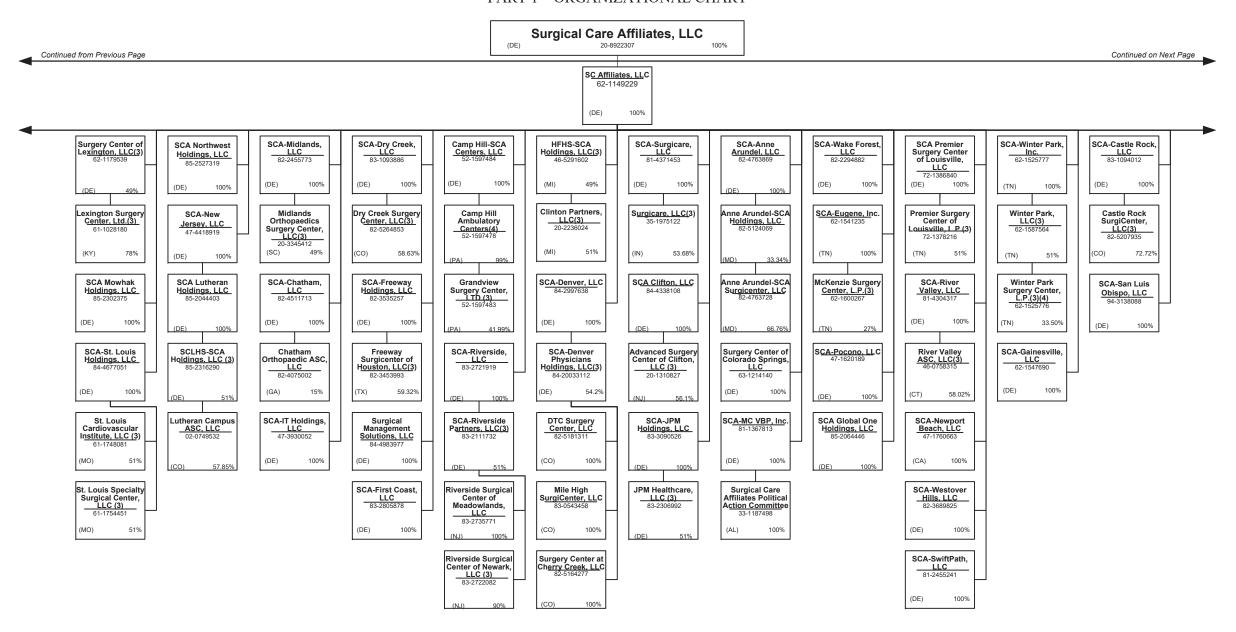

|                         |                                              |                         |                  |                          |

 (a) Active Status Counts:
 L - Licensed or Chartered - Licensed Insurance carrier or domiciled RRG......
 E - Eligible - Reporting entities eligible or approved to write surplus lines in the state......
 N - None of the above - Not allowed to write business in the state..... .....0

Allocation of premiums is based on insured's address state.

R - Registered - Non-domiciled RRGs......0 Q - Qualified - Qualified or accredited reinsurer......0

.6











# SCHEDULE Y – INFORMATION CONCERNING ACTIVITIES OF INSURER MEMBERS OF A HOLDING COMPANY GROUP

PART 1 – ORGANIZATIONAL CHART





2

. თ



















12.15





12.17











#### Physician Owned Entities

| Entity Name                                           | Juris. | Federal Tax ID | Entity Name                                     | Juris. | Federal Tax ID |
|-------------------------------------------------------|--------|----------------|-------------------------------------------------|--------|----------------|
| 4C Medical Group, PLC                                 | AZ     | 45-2402948     | INSPIRIS of New York Medical Services, P.C.     | NY     | 13-4168739     |
| A.G. Dikengil, Inc.                                   | NJ     | 22-3149900     | INSPIRIS of Pennsylvania Medical Services, P.C. | PA     | 26-2895670     |
| AbleTo Behavioral Health Services, P.C.               | CT     | 47-5519672     | Level 2 Medical Services, P.A.