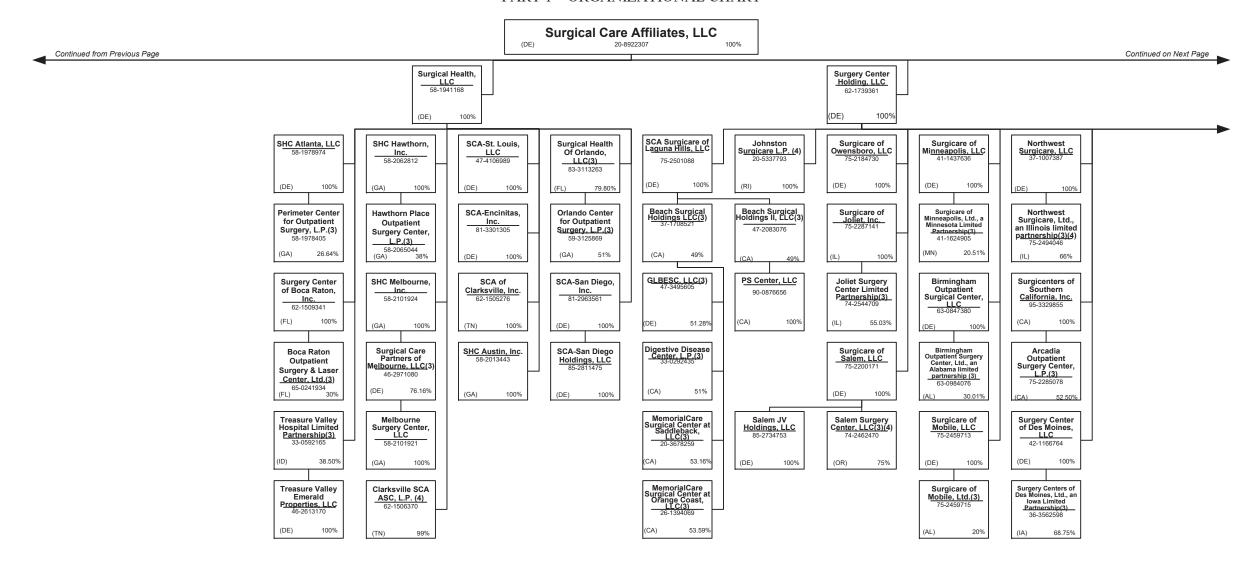

|                |                         |                                              |                         |                  |                          |

 (a) Active Status Counts:
 L - Licensed or Chartered - Licensed Insurance carrier or domiciled RRG......
 E - Eligible - Reporting entities eligible or approved to write surplus lines in the state......
 N - None of the above - Not allowed to write business in the state..... .....0

Allocation of premiums is based on insured's address state.

R - Registered - Non-domiciled RRGs......0 Q - Qualified - Qualified or accredited reinsurer......0

.6











# SCHEDULE Y – INFORMATION CONCERNING ACTIVITIES OF INSURER MEMBERS OF A HOLDING COMPANY GROUP

PART 1 – ORGANIZATIONAL CHART





2

. თ



















12.15





12.17











#### Physician Owned Entities

| Entity Name                                           | Juris. | Federal Tax ID | Entity Name                                     | Juris. | Federal Tax ID |
|-------------------------------------------------------|--------|----------------|-------------------------------------------------|--------|----------------|
| 4C Medical Group, PLC                                 | AZ     | 45-2402948     | INSPIRIS of New York Medical Services, P.C.     | NY     | 13-4168739     |
| A.G. Dikengil, Inc.                                   | NJ     | 22-3149900     | INSPIRIS of Pennsylvania Medical Services, P.C. | PA     | 26-2895670     |
| AbleTo Behavioral Health Services, P.C.               | CT     | 47-5519672     | Level 2 Medical Services