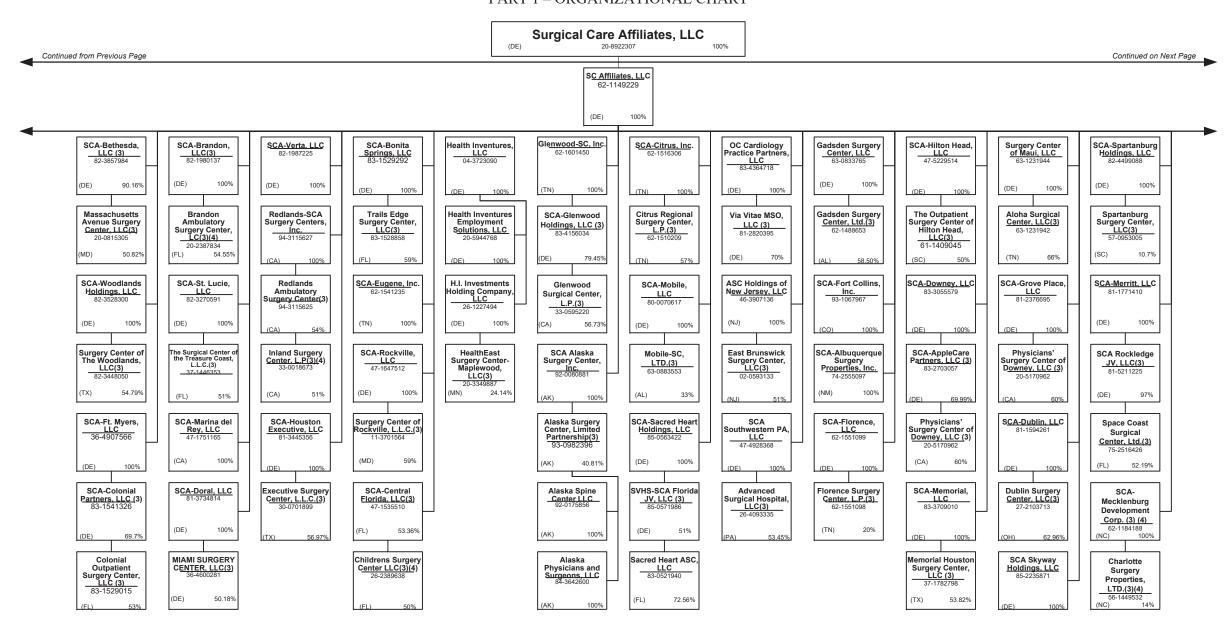

|                         |                                              |                         |                  |                          |

 (a) Active Status Counts:
 L - Licensed or Chartered - Licensed Insurance carrier or domiciled RRG......
 E - Eligible - Reporting entities eligible or approved to write surplus lines in the state......
 N - None of the above - Not allowed to write business in the state..... .....0

Allocation of premiums is based on insured's address state.

R - Registered - Non-domiciled RRGs......0 Q - Qualified - Qualified or accredited reinsurer......0

.6











# SCHEDULE Y – INFORMATION CONCERNING ACTIVITIES OF INSURER MEMBERS OF A HOLDING COMPANY GROUP

PART 1 – ORGANIZATIONAL CHART





2

. თ



















12.15





12.17











#### Physician Owned Entities

| Entity Name                                           | Juris. | Federal Tax ID | Entity Name                                     | Juris. | Federal Tax ID |
|-------------------------------------------------------|--------|----------------|-------------------------------------------------|--------|----------------|
| 4C Medical Group, PLC                                 | AZ     | 45-2402948     | INSPIRIS of New York Medical Services, P.C.     | NY     | 13-4168739     |
| A.G. Dikengil, Inc.                                   | NJ     | 22-3149900     | INSPIRIS of Pennsylvania Medical Services, P.C. | PA     | 26-2895670     |
| AbleTo Behavioral Health Services, P.C.               | CT     | 47-5519672     | Level 2 Medical Services, P.A.