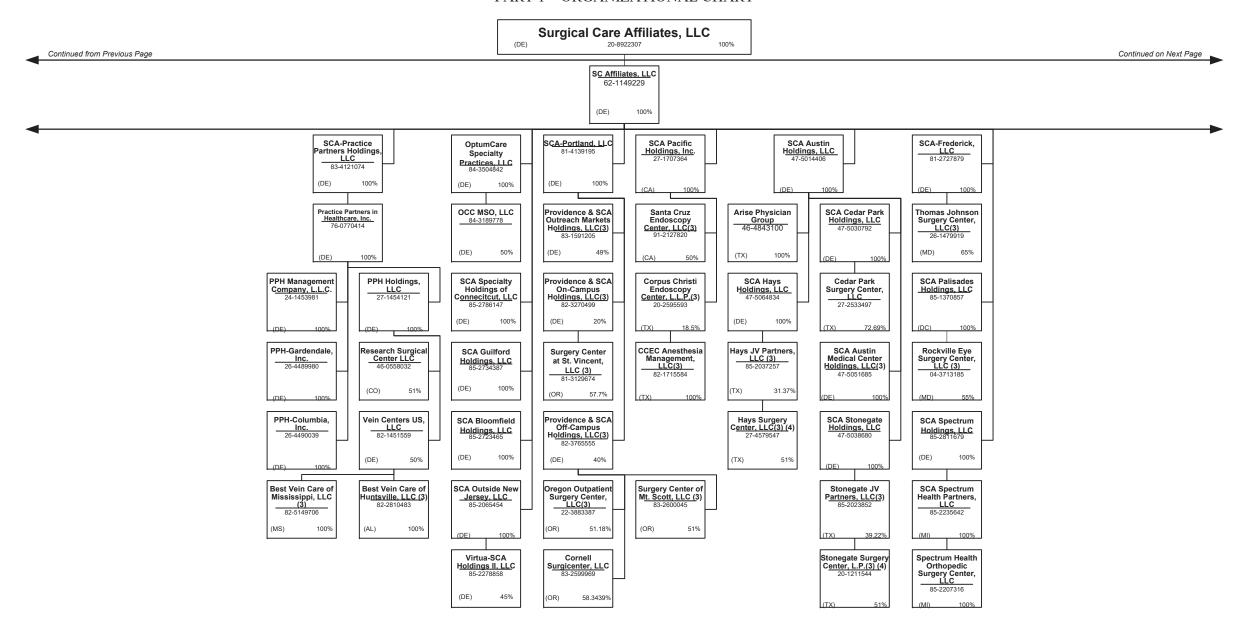

|                         |                                              |                         |                  |                          |

 (a) Active Status Counts:
 L - Licensed or Chartered - Licensed Insurance carrier or domiciled RRG......
 E - Eligible - Reporting entities eligible or approved to write surplus lines in the state......
 N - None of the above - Not allowed to write business in the state..... .....0

Allocation of premiums is based on insured's address state.

R - Registered - Non-domiciled RRGs......0 Q - Qualified - Qualified or accredited reinsurer......0

.6











# SCHEDULE Y – INFORMATION CONCERNING ACTIVITIES OF INSURER MEMBERS OF A HOLDING COMPANY GROUP

PART 1 – ORGANIZATIONAL CHART





2

. თ



















12.15





12.17











#### Physician Owned Entities

| Entity Name                                           | Juris. | Federal Tax ID | Entity Name                                     | Juris. | Federal Tax ID |
|-------------------------------------------------------|--------|----------------|-------------------------------------------------|--------|----------------|
| 4C Medical Group, PLC                                 | AZ     | 45-2402948     | INSPIRIS of New York Medical Services, P.C.     | NY     | 13-4168739     |
| A.G. Dikengil, Inc.                                   | NJ     | 22-3149900     | INSPIRIS of Pennsylvania Medical Services, P.C. | PA     | 26-2895670     |
| AbleTo Behavioral Health Services, P.C.               | CT     | 47-5519672     | Level 2 Medical Services, P.A.