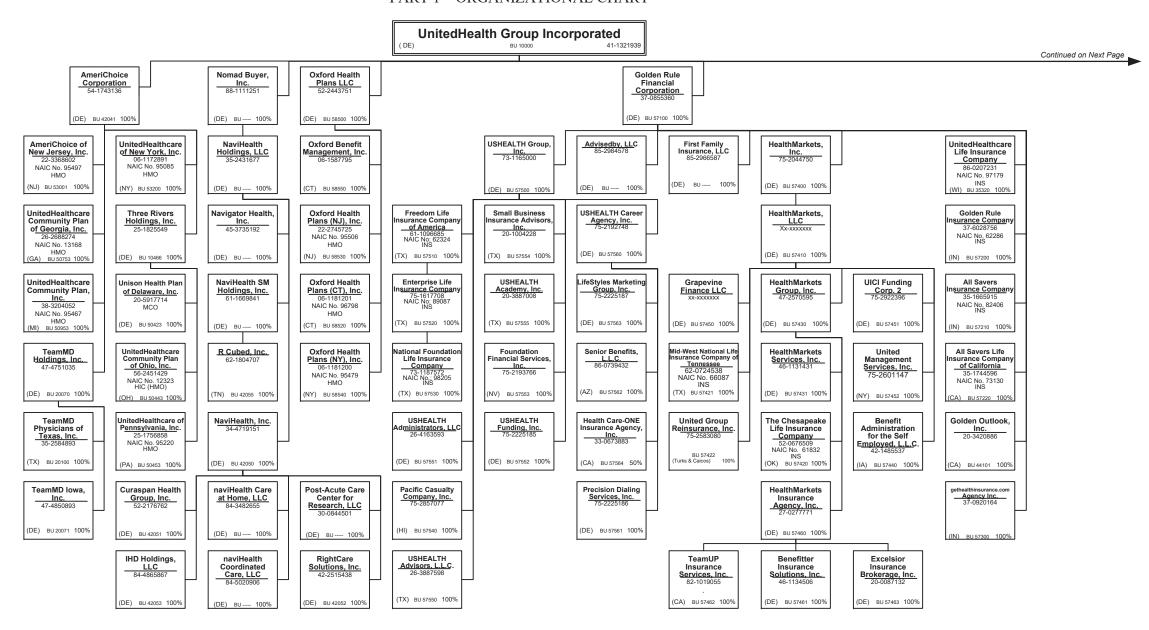

| 0                       | 0                |                          |
| 99.        |                                                                             |                  |                |                         |                                              |                         |                  |                          |

 (a) Active Status Counts:
 L - Licensed or Chartered - Licensed Insurance carrier or domiciled RRG......
 E - Eligible - Reporting entities eligible or approved to write surplus lines in the state......
 N - None of the above - Not allowed to write business in the state..... .....0

Allocation of premiums is based on insured's address state.

R - Registered - Non-domiciled RRGs......0 Q - Qualified - Qualified or accredited reinsurer......0

.6











# SCHEDULE Y – INFORMATION CONCERNING ACTIVITIES OF INSURER MEMBERS OF A HOLDING COMPANY GROUP

PART 1 – ORGANIZATIONAL CHART





2

. თ



















12.15





12.17











#### Physician Owned Entities

| Entity Name                                           | Juris. | Federal Tax ID | Entity Name                                     | Juris. | Federal Tax ID |
|-------------------------------------------------------|--------|----------------|-------------------------------------------------|--------|----------------|
| 4C Medical Group, PLC                                 | AZ     | 45-2402948     | INSPIRIS of New York Medical Services, P.C.     | NY     | 13-4168739     |
| A.G. Dikengil, Inc.                                   | NJ     | 22-3149900     | INSPIRIS o