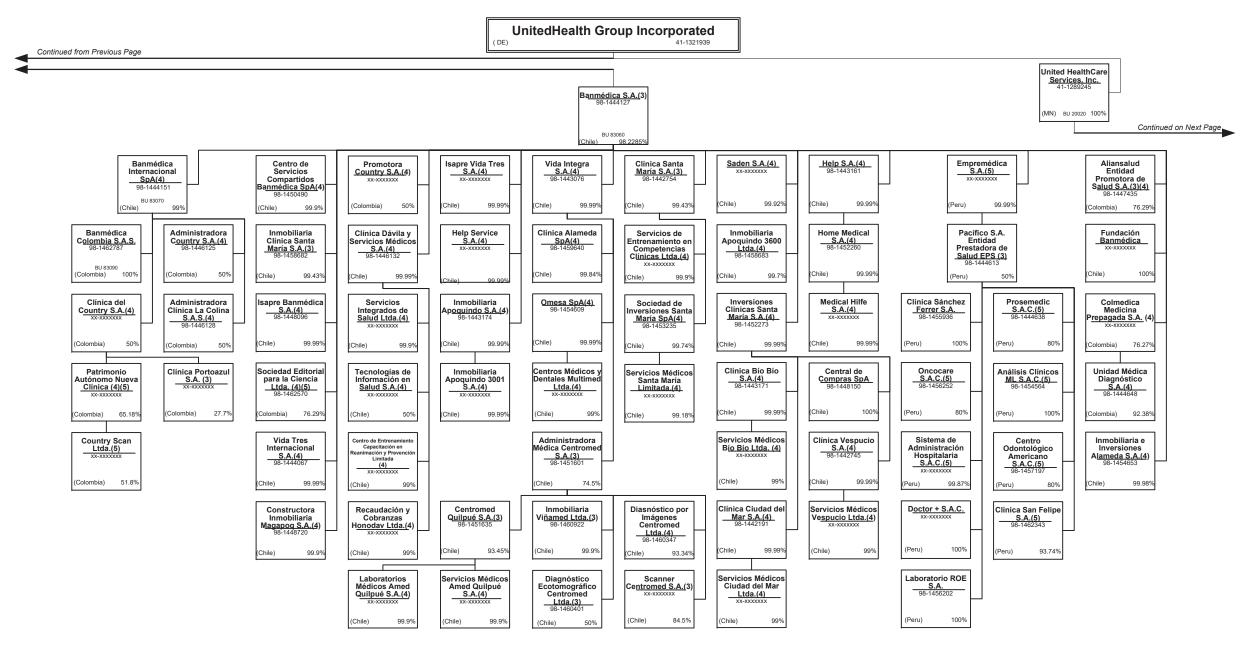

| 0                |                          |
| 99.        |                                                                             |                  |                |                         |                                              |                         |                  |                          |

 (a) Active Status Counts:
 L - Licensed or Chartered - Licensed Insurance carrier or domiciled RRG......
 E - Eligible - Reporting entities eligible or approved to write surplus lines in the state......
 N - None of the above - Not allowed to write business in the state..... .....0

Allocation of premiums is based on insured's address state.

R - Registered - Non-domiciled RRGs......0 Q - Qualified - Qualified or accredited reinsurer......0

.6











# SCHEDULE Y – INFORMATION CONCERNING ACTIVITIES OF INSURER MEMBERS OF A HOLDING COMPANY GROUP

PART 1 – ORGANIZATIONAL CHART





2

. თ



















12.15





12.17











#### Physician Owned Entities

| Entity Name                                           | Juris. | Federal Tax ID | Entity Name                                     | Juris. | Federal Tax ID |
|-------------------------------------------------------|--------|----------------|-------------------------------------------------|--------|----------------|
| 4C Medical Group, PLC                                 | AZ     | 45-2402948     | INSPIRIS of New York Medical Services, P.C.     | NY     | 13-4168739     |
| A.G. Dikengil, Inc.                                   | NJ     | 22-3149900     | INSPIRIS of Pennsy