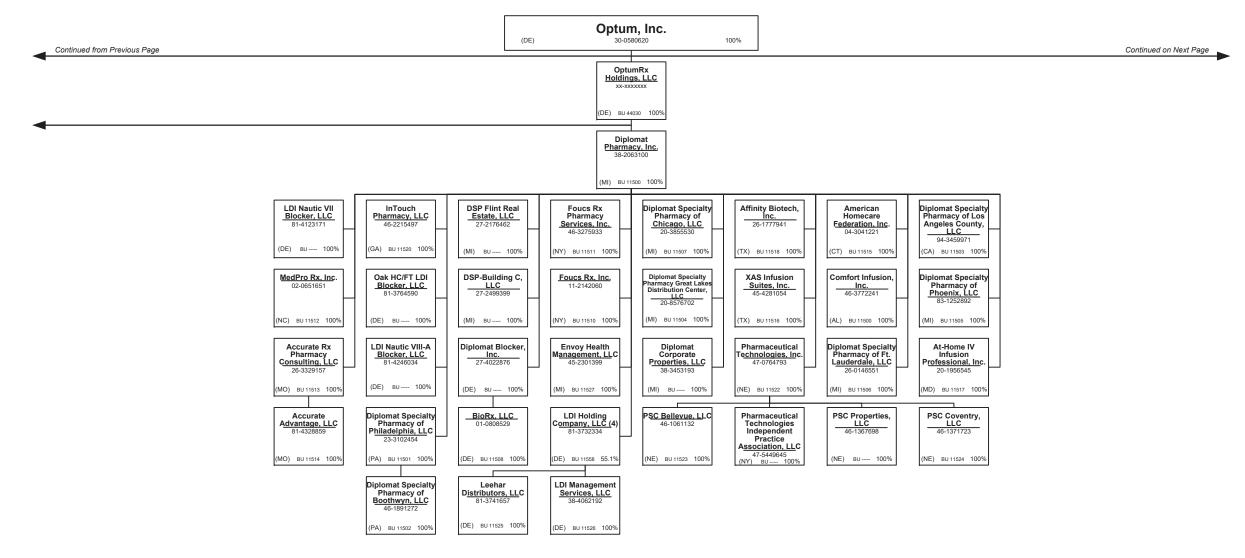

|                  |                |                         |                                              |                         |                  |                          |

 (a) Active Status Counts:
 L - Licensed or Chartered - Licensed Insurance carrier or domiciled RRG......
 E - Eligible - Reporting entities eligible or approved to write surplus lines in the state......
 N - None of the above - Not allowed to write business in the state..... .....0

Allocation of premiums is based on insured's address state.

R - Registered - Non-domiciled RRGs......0 Q - Qualified - Qualified or accredited reinsurer......0

.6











# SCHEDULE Y – INFORMATION CONCERNING ACTIVITIES OF INSURER MEMBERS OF A HOLDING COMPANY GROUP

PART 1 – ORGANIZATIONAL CHART





2

. თ



















12.15





12.17











#### Physician Owned Entities

| Entity Name                                           | Juris. | Federal Tax ID | Entity Name                                     | Juris. | Federal Tax ID |
|-------------------------------------------------------|--------|----------------|-------------------------------------------------|--------|----------------|
| 4C Medical Group, PLC                                 | AZ     | 45-2402948     | INSPIRIS of New York Medical Services, P.C.     | NY     | 13-4168739     |
| A.G. Dikengil, Inc.                                   | NJ     | 22-3149900     | INSPIRIS of Pennsylvania Medical Services, P.C. | PA     | 26-2895670     |
| AbleTo Behavioral Health Services, P.C.               | CT     | 47-5519672     | Lev