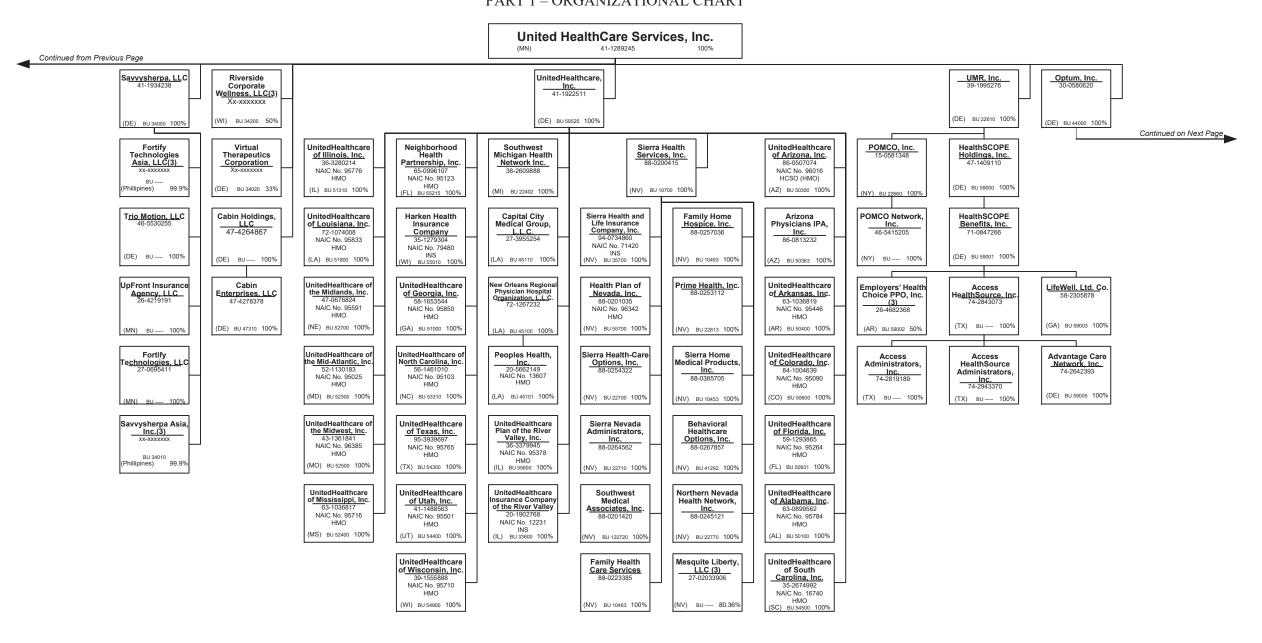

|                  |                |                         |                                              |                         |                  |                          |

 (a) Active Status Counts:
 L - Licensed or Chartered - Licensed Insurance carrier or domiciled RRG......
 E - Eligible - Reporting entities eligible or approved to write surplus lines in the state......
 N - None of the above - Not allowed to write business in the state..... .....0

Allocation of premiums is based on insured's address state.

R - Registered - Non-domiciled RRGs......0 Q - Qualified - Qualified or accredited reinsurer......0

.6











# SCHEDULE Y – INFORMATION CONCERNING ACTIVITIES OF INSURER MEMBERS OF A HOLDING COMPANY GROUP

PART 1 – ORGANIZATIONAL CHART





2

. თ



















12.15





12.17











#### Physician Owned Entities

| Entity Name                                           | Juris. | Federal Tax ID | Entity Name                                     | Juris. | Federal Tax ID |
|-------------------------------------------------------|--------|----------------|-------------------------------------------------|--------|----------------|
| 4C Medical Group, PLC                                 | AZ     | 45-2402948     | INSPIRIS of New York Medical Services, P.C.     | NY     | 13-4168739     |
| A.G. Dikengil, Inc.                                   | NJ     | 22-3149900     | INSPIRIS of Pennsylvania Medical Services, P.C. | PA     | 26-2895670     |
| AbleTo Behavioral Health Services, P.C.               | CT     | 47-551