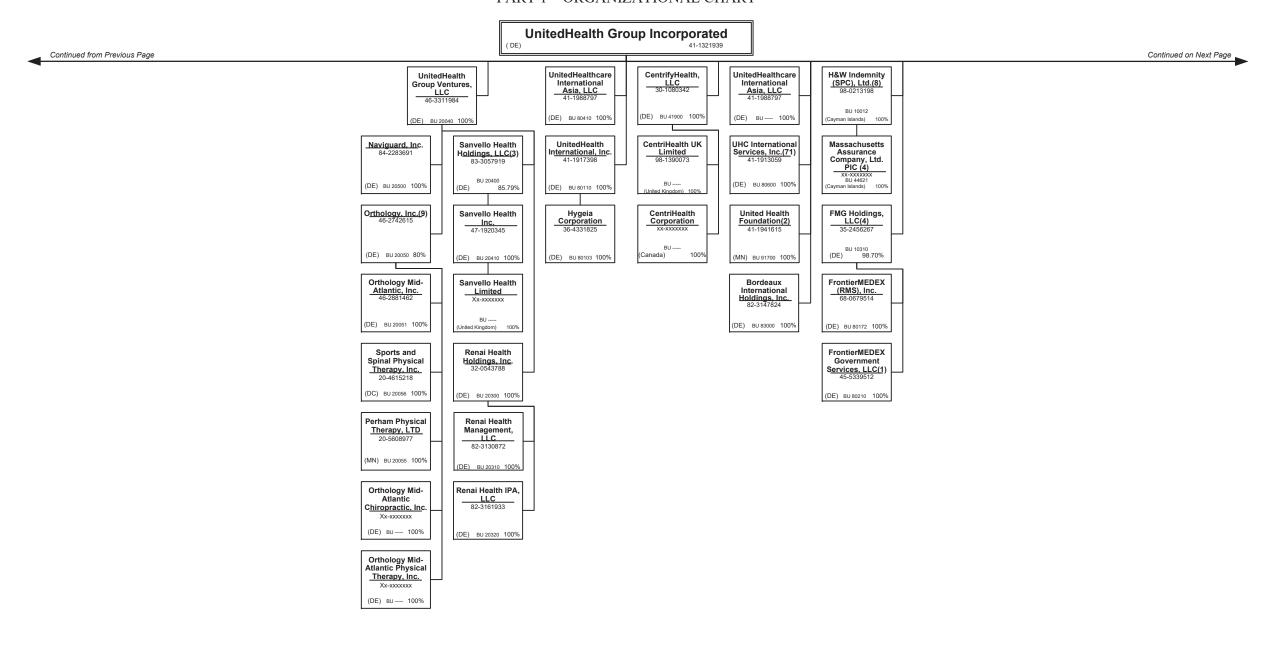

0                       | 0                |                          |
| 99.        |                                                                             |                  |                |                         |                                              |                         |                  |                          |

 (a) Active Status Counts:
 L - Licensed or Chartered - Licensed Insurance carrier or domiciled RRG......
 E - Eligible - Reporting entities eligible or approved to write surplus lines in the state......
 N - None of the above - Not allowed to write business in the state..... .....0

Allocation of premiums is based on insured's address state.

R - Registered - Non-domiciled RRGs......0 Q - Qualified - Qualified or accredited reinsurer......0

.6











# SCHEDULE Y – INFORMATION CONCERNING ACTIVITIES OF INSURER MEMBERS OF A HOLDING COMPANY GROUP

PART 1 – ORGANIZATIONAL CHART





2

. თ



















12.15





12.17











#### Physician Owned Entities

| Entity Name                                           | Juris. | Federal Tax ID | Entity Name                                     | Juris. | Federal Tax ID |
|-------------------------------------------------------|--------|----------------|-------------------------------------------------|--------|----------------|
| 4C Medical Group, PLC                                 | AZ     | 45-2402948     | INSPIRIS of New York Medical Services, P.C.     | NY     | 13-4168739     |
| A.G. Dikengil, Inc.                                   | NJ     | 22-3149900     | INSPIRIS of