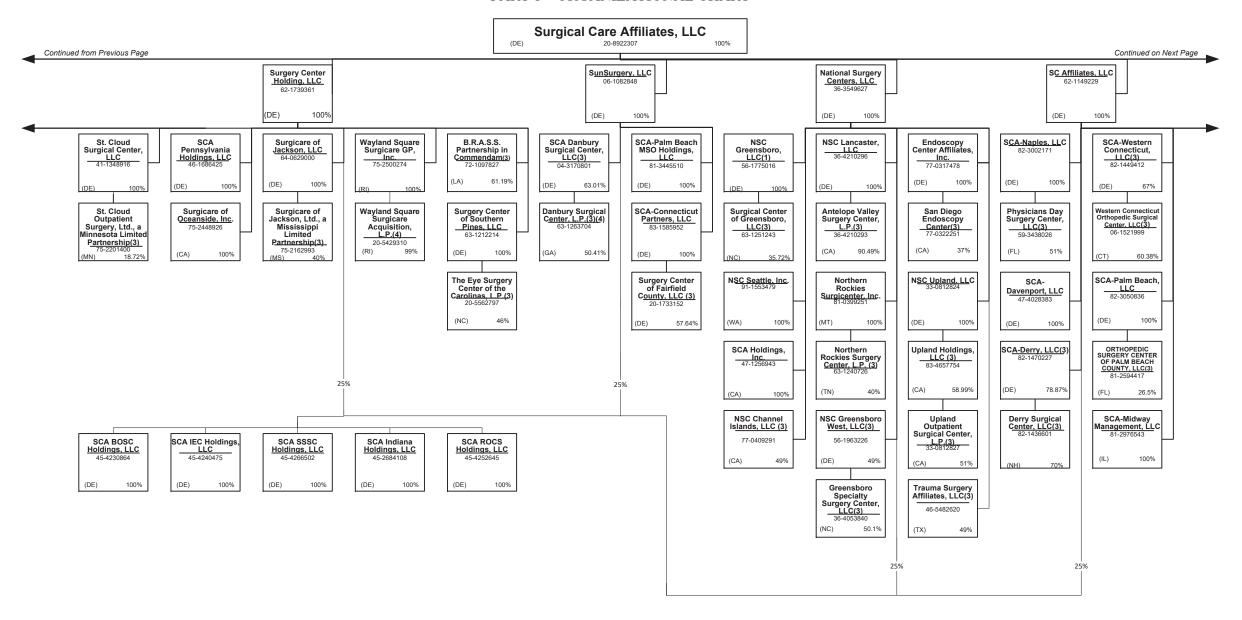

|                |                         |                                              |                         |                  |                          |

 (a) Active Status Counts:
 L - Licensed or Chartered - Licensed Insurance carrier or domiciled RRG......
 E - Eligible - Reporting entities eligible or approved to write surplus lines in the state......
 N - None of the above - Not allowed to write business in the state..... .....0

Allocation of premiums is based on insured's address state.

R - Registered - Non-domiciled RRGs......0 Q - Qualified - Qualified or accredited reinsurer......0

.6











# SCHEDULE Y – INFORMATION CONCERNING ACTIVITIES OF INSURER MEMBERS OF A HOLDING COMPANY GROUP

PART 1 – ORGANIZATIONAL CHART





2

. თ



















12.15





12.17











#### Physician Owned Entities

| Entity Name                                           | Juris. | Federal Tax ID | Entity Name                                     | Juris. | Federal Tax ID |
|-------------------------------------------------------|--------|----------------|-------------------------------------------------|--------|----------------|
| 4C Medical Group, PLC                                 | AZ     | 45-2402948     | INSPIRIS of New York Medical Services, P.C.     | NY     | 13-4168739     |
| A.G. Dikengil, Inc.                                   | NJ     | 22-3149900     | INSPIRIS of Pennsylvania Medical Services, P.C. | PA     | 26-2895670     |
| AbleTo Behavioral Health Services, P.C.               | CT     | 47-5519672     | Level 2 Medical Services,