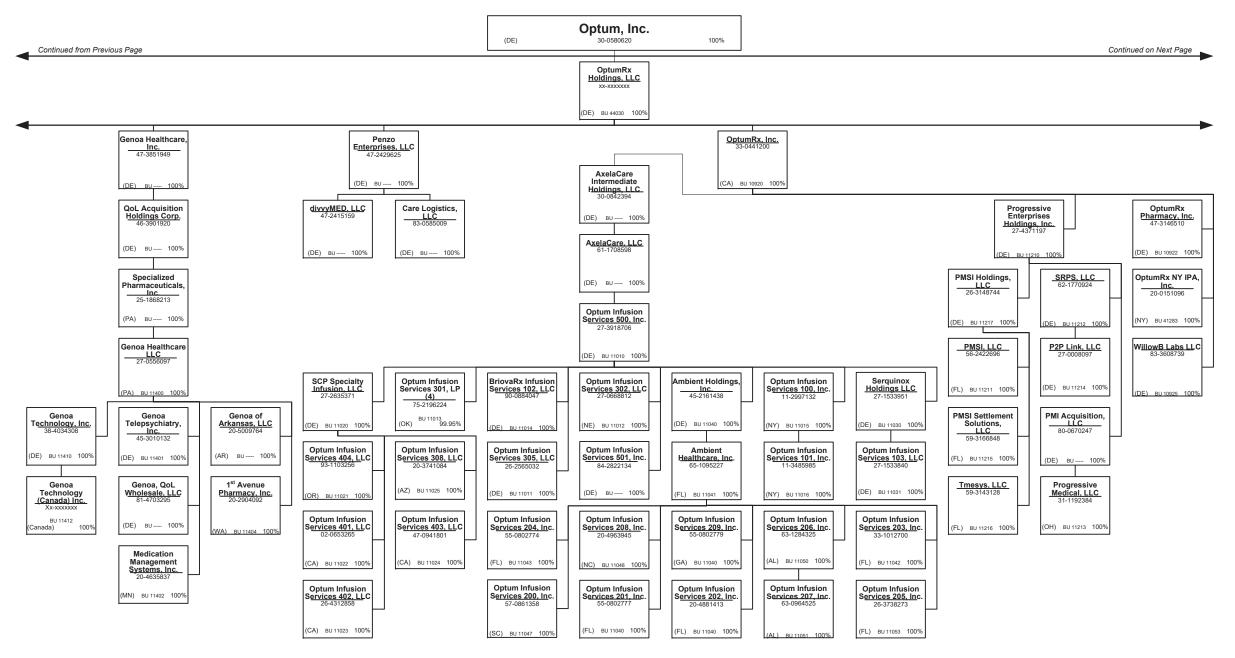

|                  |                |                         |                                              |                         |                  |                          |

 (a) Active Status Counts:
 L - Licensed or Chartered - Licensed Insurance carrier or domiciled RRG......
 E - Eligible - Reporting entities eligible or approved to write surplus lines in the state......
 N - None of the above - Not allowed to write business in the state..... .....0

Allocation of premiums is based on insured's address state.

R - Registered - Non-domiciled RRGs......0 Q - Qualified - Qualified or accredited reinsurer......0

.6











# SCHEDULE Y – INFORMATION CONCERNING ACTIVITIES OF INSURER MEMBERS OF A HOLDING COMPANY GROUP

PART 1 – ORGANIZATIONAL CHART





2

. თ



















12.15





12.17











#### Physician Owned Entities

| Entity Name                                           | Juris. | Federal Tax ID | Entity Name                                     | Juris. | Federal Tax ID |
|-------------------------------------------------------|--------|----------------|-------------------------------------------------|--------|----------------|
| 4C Medical Group, PLC                                 | AZ     | 45-2402948     | INSPIRIS of New York Medical Services, P.C.     | NY     | 13-4168739     |
| A.G. Dikengil, Inc.                                   | NJ     | 22-3149900     | INSPIRIS of Pennsylvania Medical Services, P.C. | PA     | 26-2895670     |
| AbleTo Behavioral Health Services, P.C.               | CT     | 47-5519672     | L