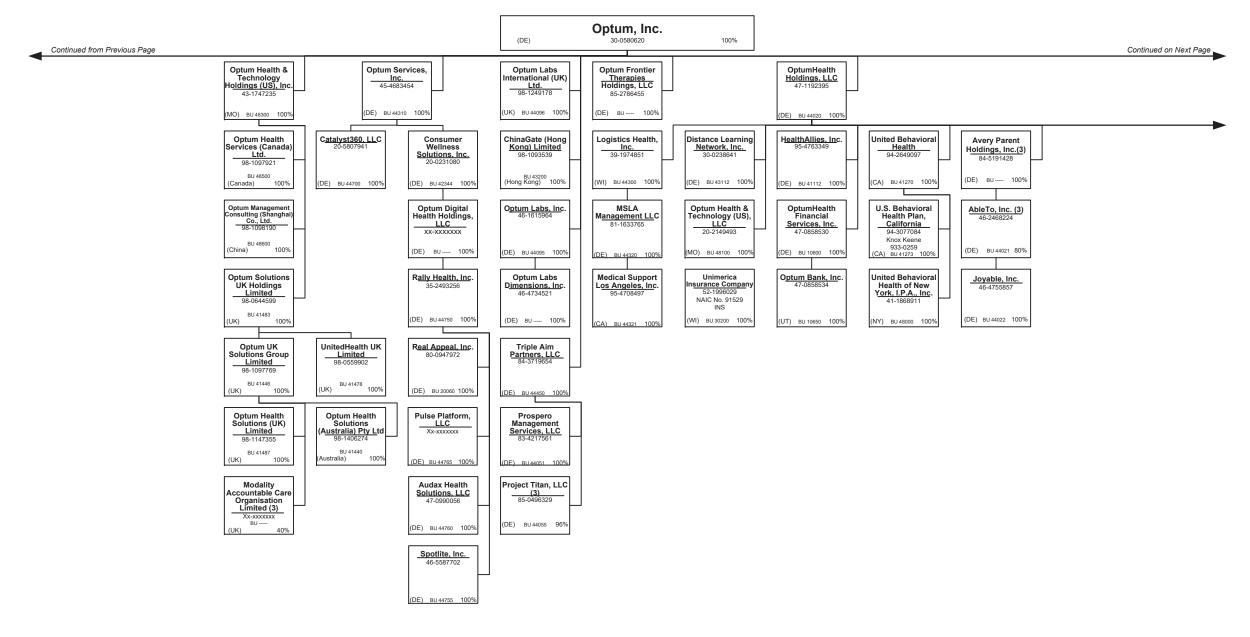

|                  |                |                         |                                              |                         |                  |                          |

 (a) Active Status Counts:
 L - Licensed or Chartered - Licensed Insurance carrier or domiciled RRG......
 E - Eligible - Reporting entities eligible or approved to write surplus lines in the state......
 N - None of the above - Not allowed to write business in the state..... .....0

Allocation of premiums is based on insured's address state.

R - Registered - Non-domiciled RRGs......0 Q - Qualified - Qualified or accredited reinsurer......0

.6











# SCHEDULE Y – INFORMATION CONCERNING ACTIVITIES OF INSURER MEMBERS OF A HOLDING COMPANY GROUP

PART 1 – ORGANIZATIONAL CHART





2

. თ



















12.15





12.17











#### Physician Owned Entities

| Entity Name                                           | Juris. | Federal Tax ID | Entity Name                                     | Juris. | Federal Tax ID |
|-------------------------------------------------------|--------|----------------|-------------------------------------------------|--------|----------------|
| 4C Medical Group, PLC                                 | AZ     | 45-2402948     | INSPIRIS of New York Medical Services, P.C.     | NY     | 13-4168739     |
| A.G. Dikengil, Inc.                                   | NJ     | 22-3149900     | INSPIRIS of Pennsylvania Medical Services, P.C. | PA     | 26-2895670     |
| AbleTo Behavioral Health Services, P.C.               | CT     | 47-5519672     | Level 2