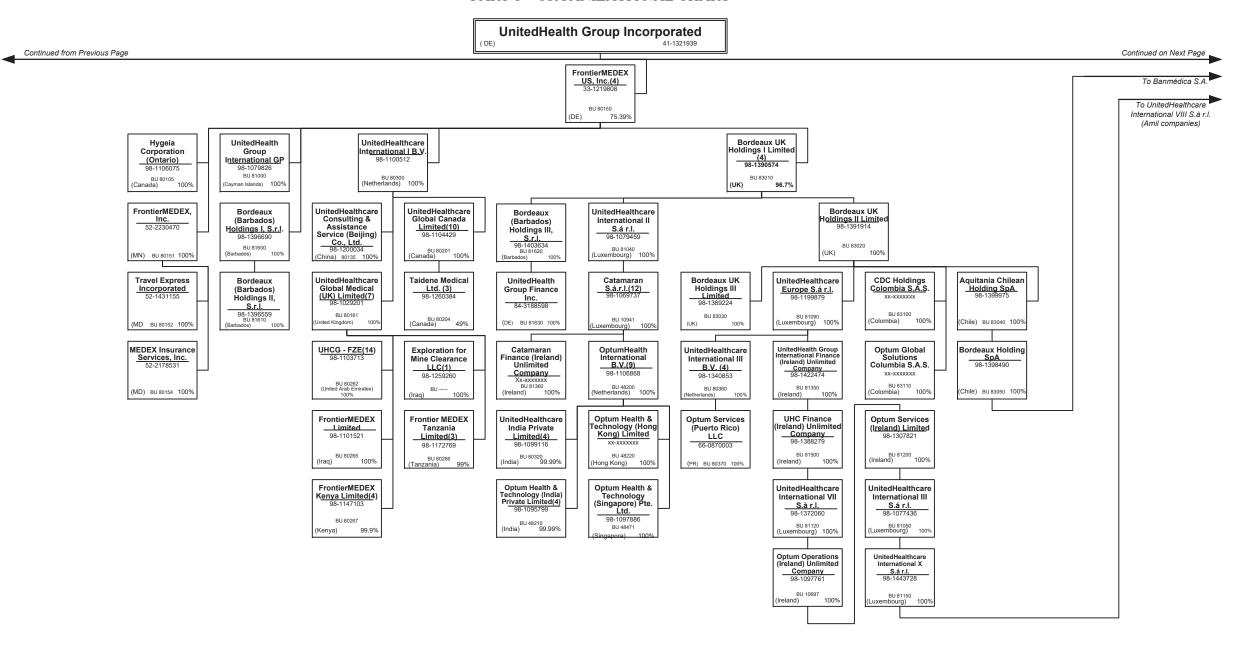

| 0                |                          |
| 99.        |                                                                             |                  |                |                         |                                              |                         |                  |                          |

 (a) Active Status Counts:
 L - Licensed or Chartered - Licensed Insurance carrier or domiciled RRG......
 E - Eligible - Reporting entities eligible or approved to write surplus lines in the state......
 N - None of the above - Not allowed to write business in the state..... .....0

Allocation of premiums is based on insured's address state.

R - Registered - Non-domiciled RRGs......0 Q - Qualified - Qualified or accredited reinsurer......0

.6











# SCHEDULE Y – INFORMATION CONCERNING ACTIVITIES OF INSURER MEMBERS OF A HOLDING COMPANY GROUP

PART 1 – ORGANIZATIONAL CHART





2

. თ



















12.15





12.17











#### Physician Owned Entities

| Entity Name                                           | Juris. | Federal Tax ID | Entity Name                                     | Juris. | Federal Tax ID |
|-------------------------------------------------------|--------|----------------|-------------------------------------------------|--------|----------------|
| 4C Medical Group, PLC                                 | AZ     | 45-2402948     | INSPIRIS of New York Medical Services, P.C.     | NY     | 13-4168739     |
| A.G. Dikengil, Inc.                                   | NJ     | 22-3149900     | INSPIRIS of Pe