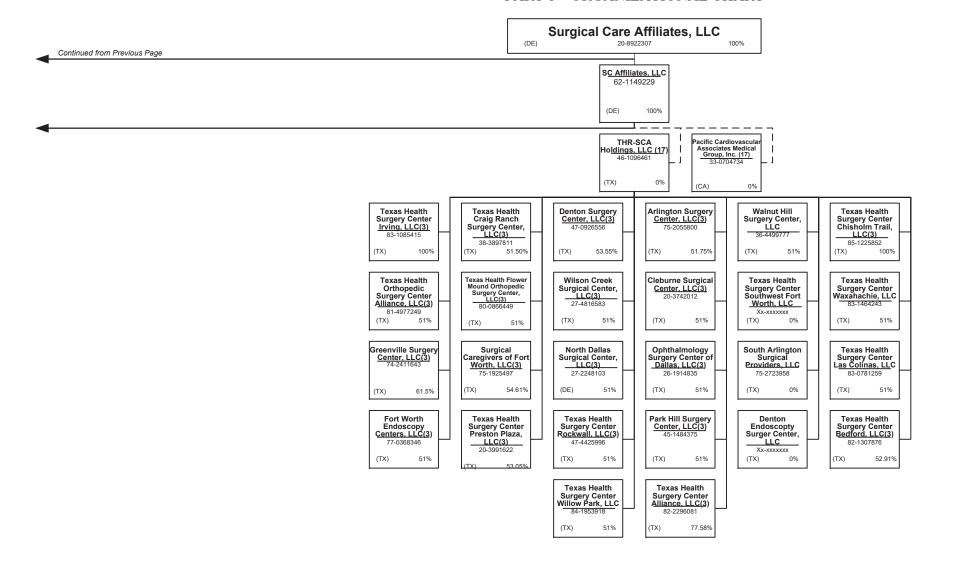

|                         |                                              |                         |                  |                          |

 (a) Active Status Counts:
 L - Licensed or Chartered - Licensed Insurance carrier or domiciled RRG......
 E - Eligible - Reporting entities eligible or approved to write surplus lines in the state......
 N - None of the above - Not allowed to write business in the state..... .....0

Allocation of premiums is based on insured's address state.

R - Registered - Non-domiciled RRGs......0 Q - Qualified - Qualified or accredited reinsurer......0

.6











# SCHEDULE Y – INFORMATION CONCERNING ACTIVITIES OF INSURER MEMBERS OF A HOLDING COMPANY GROUP

PART 1 – ORGANIZATIONAL CHART





2

. თ



















12.15





12.17











#### Physician Owned Entities

| Entity Name                                           | Juris. | Federal Tax ID | Entity Name                                     | Juris. | Federal Tax ID |
|-------------------------------------------------------|--------|----------------|-------------------------------------------------|--------|----------------|
| 4C Medical Group, PLC                                 | AZ     | 45-2402948     | INSPIRIS of New York Medical Services, P.C.     | NY     | 13-4168739     |
| A.G. Dikengil, Inc.                                   | NJ     | 22-3149900     | INSPIRIS of Pennsylvania Medical Services, P.C. | PA     | 26-2895670     |
| AbleTo Behavioral Health Services, P.C.               | CT     | 47-5519672     | Level 2 Medical Services, P.A.