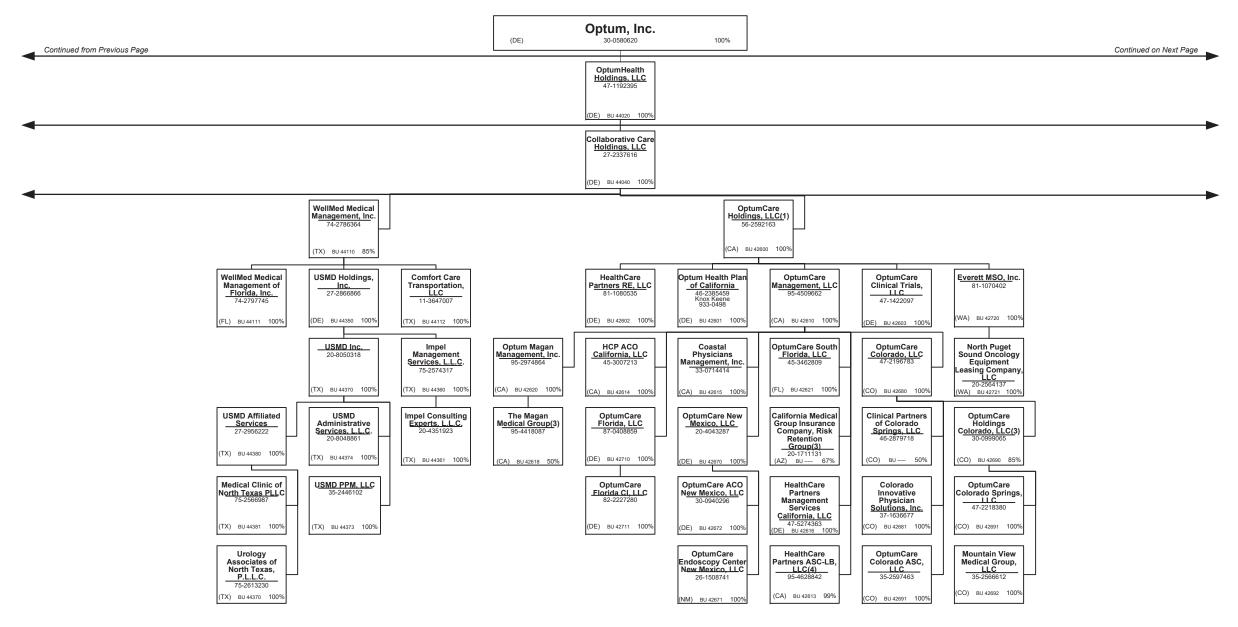

|                  |                |                         |                                              |                         |                  |                          |

 (a) Active Status Counts:
 L - Licensed or Chartered - Licensed Insurance carrier or domiciled RRG......
 E - Eligible - Reporting entities eligible or approved to write surplus lines in the state......
 N - None of the above - Not allowed to write business in the state..... .....0

Allocation of premiums is based on insured's address state.

R - Registered - Non-domiciled RRGs......0 Q - Qualified - Qualified or accredited reinsurer......0

.6











# SCHEDULE Y – INFORMATION CONCERNING ACTIVITIES OF INSURER MEMBERS OF A HOLDING COMPANY GROUP

PART 1 – ORGANIZATIONAL CHART





2

. თ



















12.15





12.17











#### Physician Owned Entities

| Entity Name                                           | Juris. | Federal Tax ID | Entity Name                                     | Juris. | Federal Tax ID |
|-------------------------------------------------------|--------|----------------|-------------------------------------------------|--------|----------------|
| 4C Medical Group, PLC                                 | AZ     | 45-2402948     | INSPIRIS of New York Medical Services, P.C.     | NY     | 13-4168739     |
| A.G. Dikengil, Inc.                                   | NJ     | 22-3149900     | INSPIRIS of Pennsylvania Medical Services, P.C. | PA     | 26-2895670     |
| AbleTo Behavioral Health Services, P.C.               | CT     | 47-5519672     | Level 2 Med