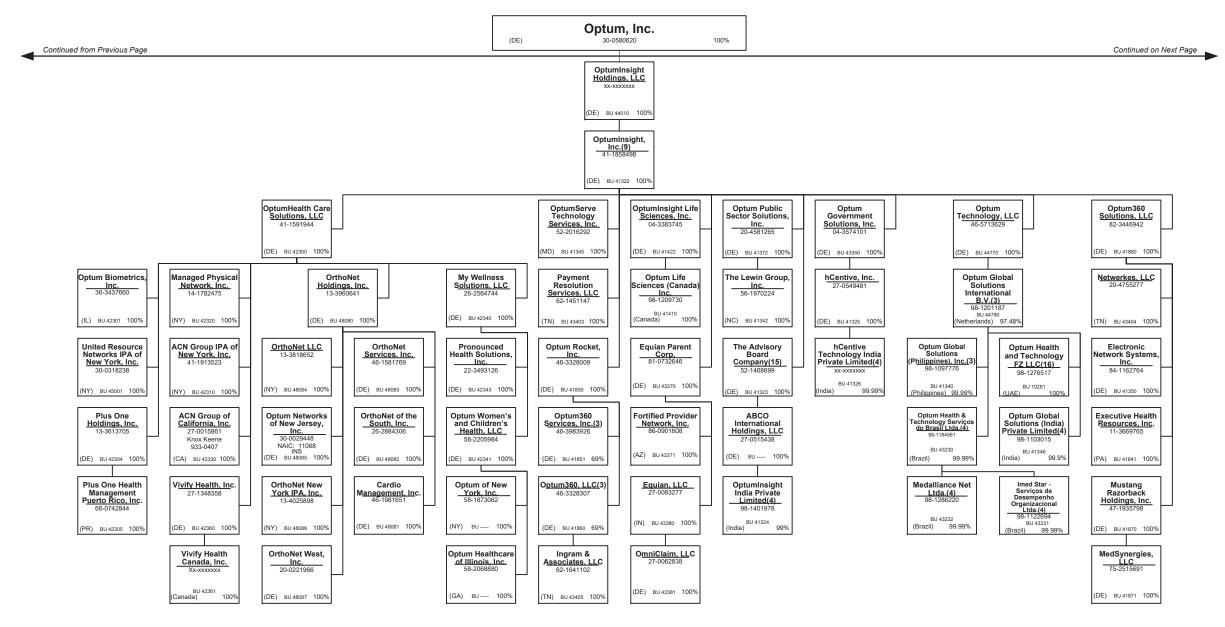

|                  |                |                         |                                              |                         |                  |                          |

 (a) Active Status Counts:
 L - Licensed or Chartered - Licensed Insurance carrier or domiciled RRG......
 E - Eligible - Reporting entities eligible or approved to write surplus lines in the state......
 N - None of the above - Not allowed to write business in the state..... .....0

Allocation of premiums is based on insured's address state.

R - Registered - Non-domiciled RRGs......0 Q - Qualified - Qualified or accredited reinsurer......0

.6











# SCHEDULE Y – INFORMATION CONCERNING ACTIVITIES OF INSURER MEMBERS OF A HOLDING COMPANY GROUP

PART 1 – ORGANIZATIONAL CHART





2

. თ



















12.15





12.17











#### Physician Owned Entities

| Entity Name                                           | Juris. | Federal Tax ID | Entity Name                                     | Juris. | Federal Tax ID |
|-------------------------------------------------------|--------|----------------|-------------------------------------------------|--------|----------------|
| 4C Medical Group, PLC                                 | AZ     | 45-2402948     | INSPIRIS of New York Medical Services, P.C.     | NY     | 13-4168739     |
| A.G. Dikengil, Inc.                                   | NJ     | 22-3149900     | INSPIRIS of Pennsylvania Medical Services, P.C. | PA     | 26-2895670     |
| AbleTo Behavioral Health Services, P.C.               | CT     | 47-5519672     | Level