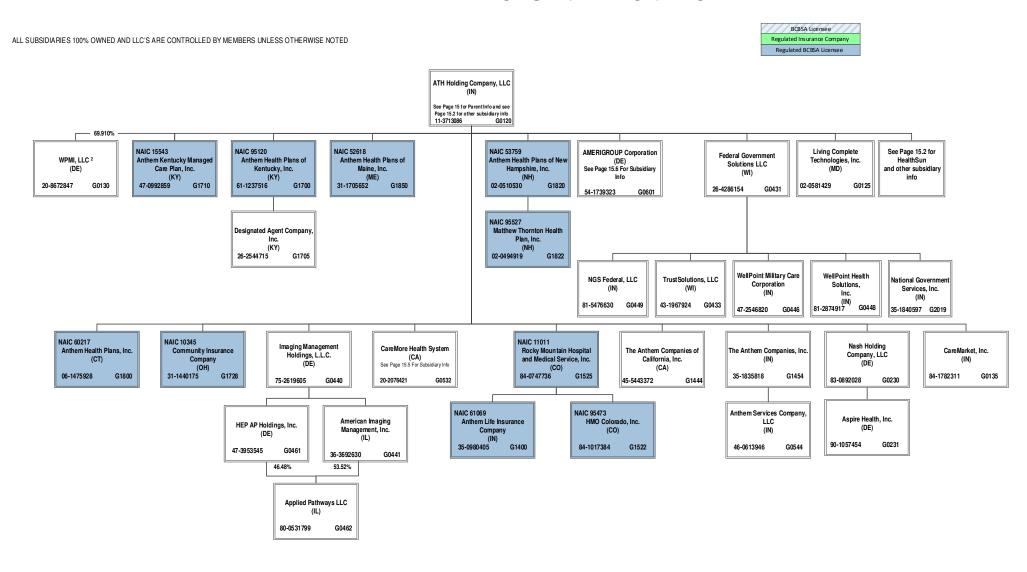

|
|--------------------------------------------------------------------------------------------|----------------------------------------------------|
| L - Licensed or Chartered - Licensed Insurance carrier or domiciled RRG                    | R - Registered - Non-domiciled RRGs0               |
| E - Eligible - Reporting entities eligible or approved to write surplus lines in the state | Q - Qualified - Qualified or accredited reinsurer0 |
| N - None of the above - Not allowed to write business in the state                         | 5                                                  |

BCBSA Licensee
Regulated Insurance Company
Regulated BCBSA Licensee

ALL SUBSIDIARIES 100% OWNED AND LLC'S ARE CONTROLLED BY MEMBERS UNLESS OTHERWISE NOTED









<sup>&</sup>lt;sup>3</sup> 45% of WCIC is owned by Aurora Health Care, Inc. (non-affiliate). Not consolidated for accounting purposes.

<sup>4</sup> Anthem Workers' Compensation LLC is owned 75% by Anthem Blue Cross Life and Health Insurance Company and 25% by HealthLink, Inc.



<sup>&</sup>lt;sup>5</sup> HealthKeepers, Inc. is owned 92.51% by Anthem Southeast, Inc. and 7.49% by UNICARE National Services, Inc.

Regulated Insurance Company
Regulated BCBSA Licensee

ALL SUBSIDIARIES 100% OWNED AND LLC'S ARE CONTROLLED BY MEMBERS UNLESS OTHERWISE NOTED





<sup>&</sup>lt;sup>16</sup> Alliance Care Management, LLC is 50% owned by Beacon Health Options, Inc. and 50% owned by HealthPlus HP, LLC.

<sup>&</sup>lt;sup>17</sup>TriaDD NY, LLC dba MyCompass, is 25% owned by Alliance Care Manag