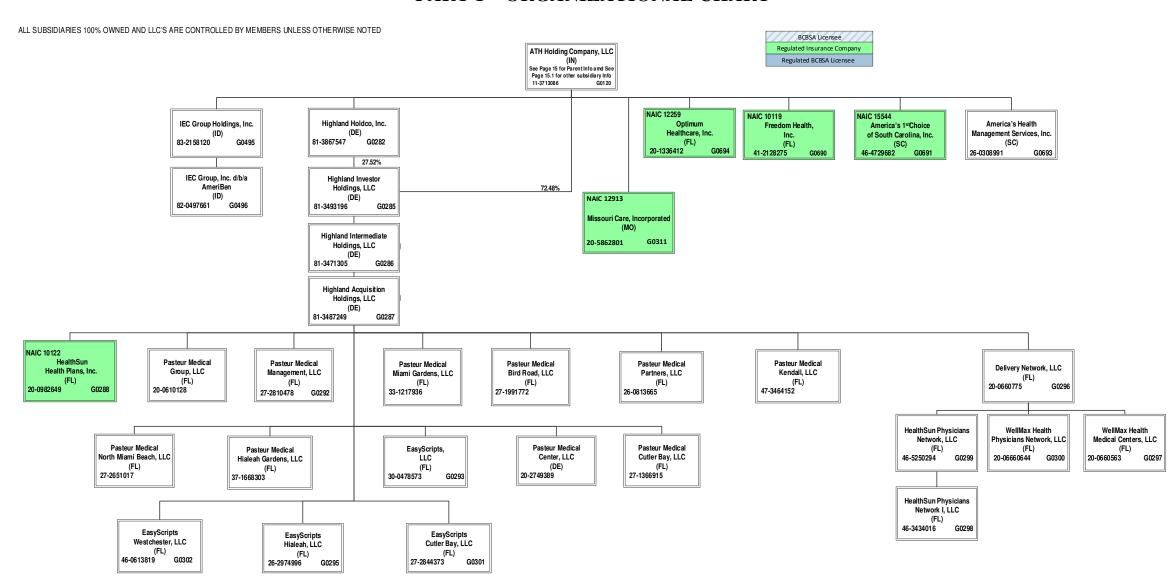

|
|--------------------------------------------------------------------------------------------|----------------------------------------------------|
| L - Licensed or Chartered - Licensed Insurance carrier or domiciled RRG                    | R - Registered - Non-domiciled RRGs0               |
| E - Eligible - Reporting entities eligible or approved to write surplus lines in the state | Q - Qualified - Qualified or accredited reinsurer0 |
| N - None of the above - Not allowed to write business in the state                         | 5                                                  |

BCBSA Licensee
Regulated Insurance Company
Regulated BCBSA Licensee

ALL SUBSIDIARIES 100% OWNED AND LLC'S ARE CONTROLLED BY MEMBERS UNLESS OTHERWISE NOTED









<sup>&</sup>lt;sup>3</sup> 45% of WCIC is owned by Aurora Health Care, Inc. (non-affiliate). Not consolidated for accounting purposes.

<sup>4</sup> Anthem Workers' Compensation LLC is owned 75% by Anthem Blue Cross Life and Health Insurance Company and 25% by HealthLink, Inc.



<sup>&</sup>lt;sup>5</sup> HealthKeepers, Inc. is owned 92.51% by Anthem Southeast, Inc. and 7.49% by UNICARE National Services, Inc.

Regulated Insurance Company
Regulated BCBSA Licensee

ALL SUBSIDIARIES 100% OWNED AND LLC'S ARE CONTROLLED BY MEMBERS UNLESS OTHERWISE NOTED





<sup>&</sup>lt;sup>16</sup> Alliance Care Management, LLC is 50% owned by Beacon Health Options, Inc. and 50% owned by HealthPlus HP, LLC.

<sup>&</sup>lt;sup>17</sup>TriaDD NY, LLC dba MyCompass, is 25% owned by Alliance Care Managem