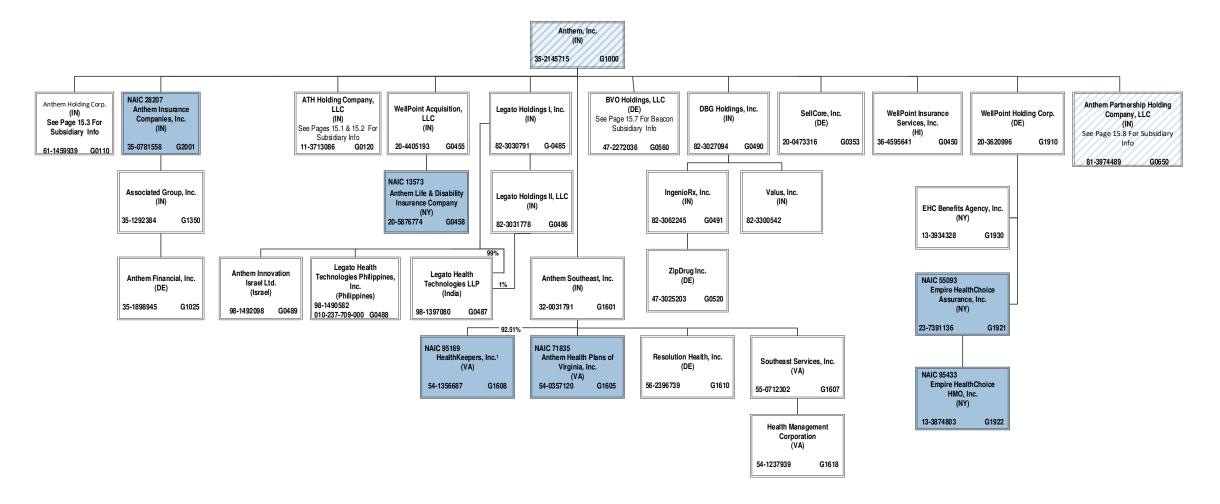

|
|--------------------------------------------------------------------------------------------|----------------------------------------------------|
| L - Licensed or Chartered - Licensed Insurance carrier or domiciled RRG                    | R - Registered - Non-domiciled RRGs0               |
| E - Eligible - Reporting entities eligible or approved to write surplus lines in the state | Q - Qualified - Qualified or accredited reinsurer0 |
| N - None of the above - Not allowed to write business in the state                         | 5                                                  |

BCBSA Licensee
Regulated Insurance Company
Regulated BCBSA Licensee

ALL SUBSIDIARIES 100% OWNED AND LLC'S ARE CONTROLLED BY MEMBERS UNLESS OTHERWISE NOTED









<sup>&</sup>lt;sup>3</sup> 45% of WCIC is owned by Aurora Health Care, Inc. (non-affiliate). Not consolidated for accounting purposes.

<sup>4</sup> Anthem Workers' Compensation LLC is owned 75% by Anthem Blue Cross Life and Health Insurance Company and 25% by HealthLink, Inc.



<sup>&</sup>lt;sup>5</sup> HealthKeepers, Inc. is owned 92.51% by Anthem Southeast, Inc. and 7.49% by UNICARE National Services, Inc.

Regulated Insurance Company
Regulated BCBSA Licensee

ALL SUBSIDIARIES 100% OWNED AND LLC'S ARE CONTROLLED BY MEMBERS UNLESS OTHERWISE NOTED





<sup>&</sup>lt;sup>16</sup> Alliance Care Management, LLC is 50% owned by Beacon Health Options, Inc. and 50% owned by HealthPlus HP, LLC.

<sup>&</sup>lt;sup>17</sup>TriaDD NY, LLC dba MyCompass, is 25% owned by Alliance Care Man