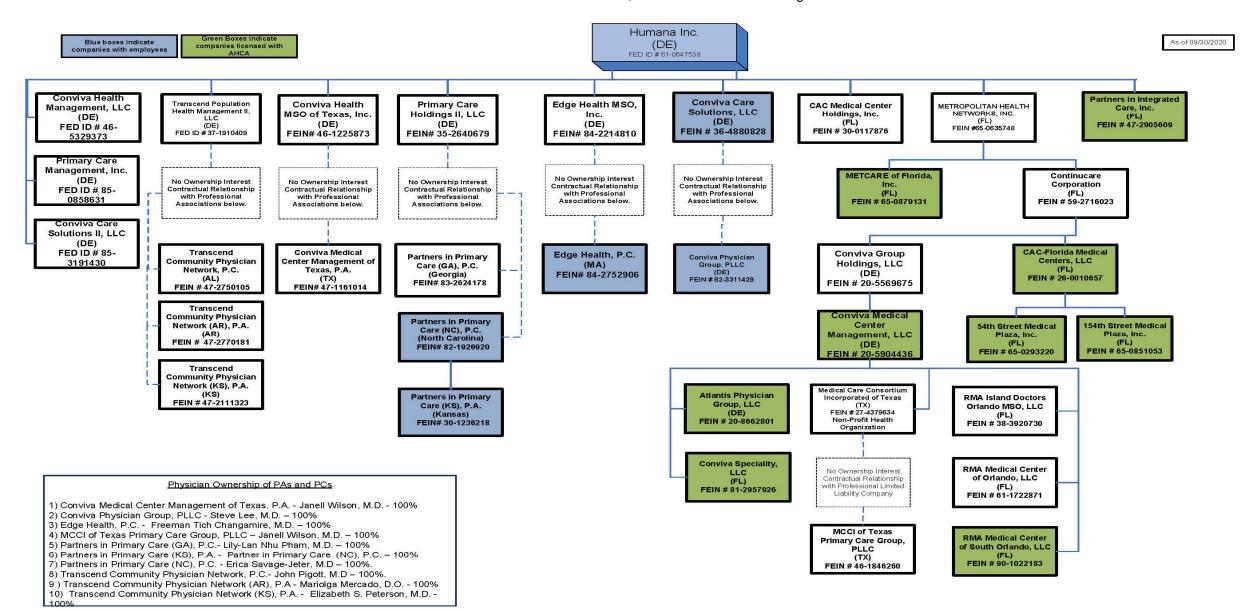

58998)(Line 58 58999 0 0 0 0 0 0 0 0 above) XXX

| (a) Active Status Counts.                                                                   |                                                    |
|---------------------------------------------------------------------------------------------|----------------------------------------------------|
| L - Licensed or Chartered - Licensed Insurance carrier or domiciled RRG8                    | R - Registered - Non-domiciled RRGs0               |
| E - Eligible - Reporting entities eligible or approved to write surplus lines in the state0 | Q - Qualified - Qualified or accredited reinsurer0 |
| N - None of the above - Not allowed to write business in the state                          |                                                    |







## SCHEDULE Y

## PART 1A - DETAIL OF INSURANCE HOLDING COMPANY SYSTEM

|              |