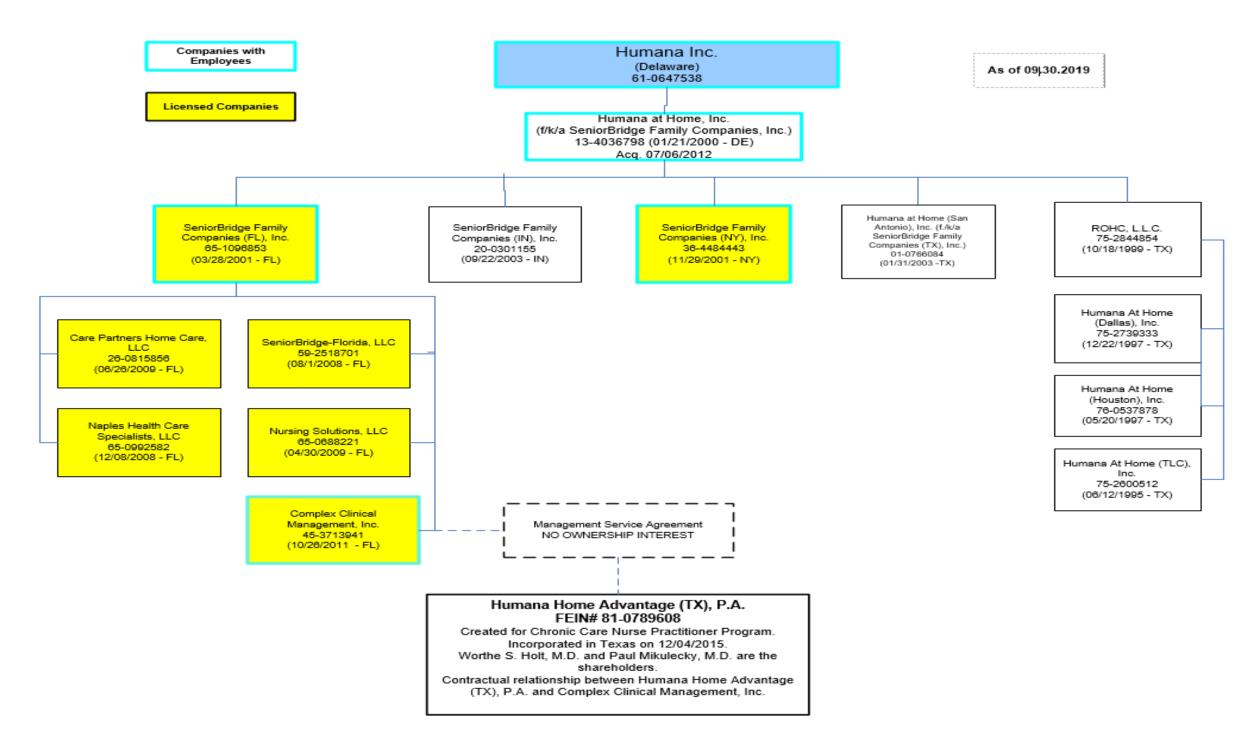

us 58998)(Line 58 58999 0 0 0 0 0 0 0 0 above) XXX

| (a) Active Status Counts.                                                                   |                                                    |
|---------------------------------------------------------------------------------------------|----------------------------------------------------|
| L - Licensed or Chartered - Licensed Insurance carrier or domiciled RRG8                    | R - Registered - Non-domiciled RRGs0               |
| E - Eligible - Reporting entities eligible or approved to write surplus lines in the state0 | Q - Qualified - Qualified or accredited reinsurer0 |
| N - None of the above - Not allowed to write business in the state                          |                                                    |







## SCHEDULE Y

## PART 1A - DETAIL OF INSURANCE HOLDING COMPANY SYSTEM

|              |