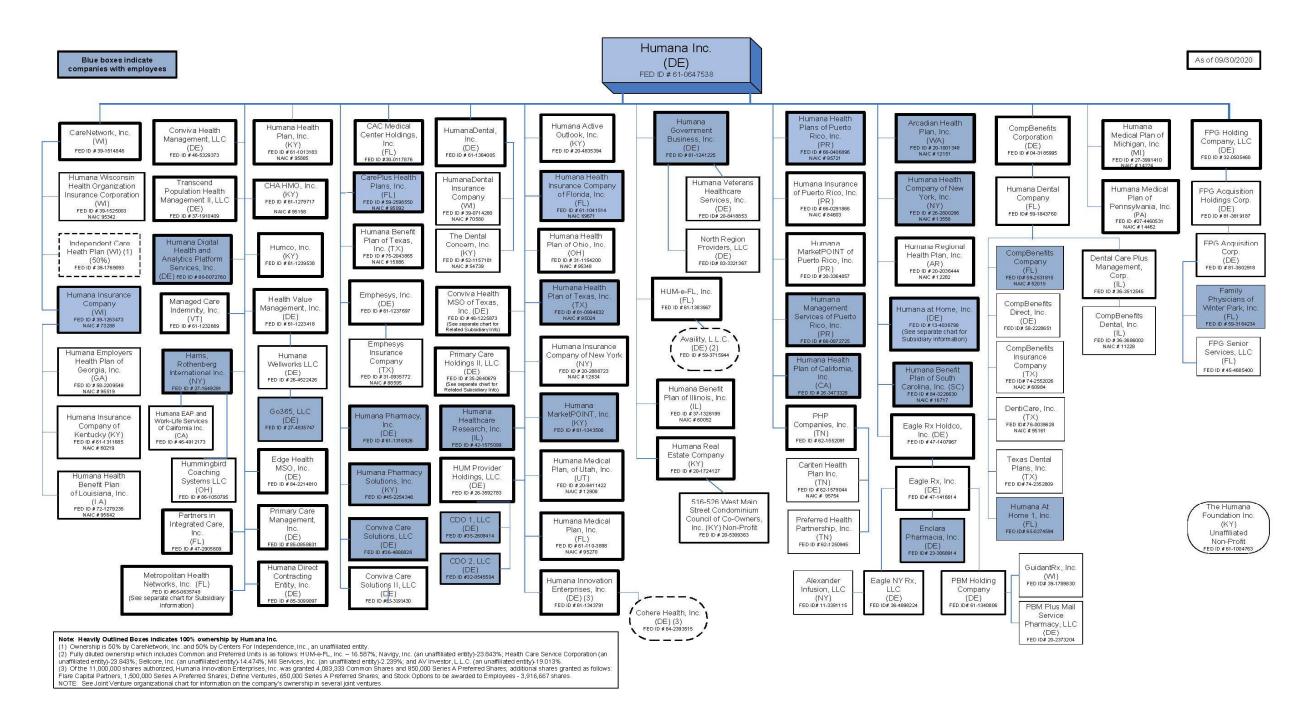

plus 58998)(Line 58 58999 0 0 0 0 0 0 0 0 above) XXX

| (a) Active Status Counts.                                                                   |                                                    |
|---------------------------------------------------------------------------------------------|----------------------------------------------------|
| L - Licensed or Chartered - Licensed Insurance carrier or domiciled RRG8                    | R - Registered - Non-domiciled RRGs0               |
| E - Eligible - Reporting entities eligible or approved to write surplus lines in the state0 | Q - Qualified - Qualified or accredited reinsurer0 |
| N - None of the above - Not allowed to write business in the state                          |                                                    |







## SCHEDULE Y

## PART 1A - DETAIL OF INSURANCE HOLDING COMPANY SYSTEM

|              |