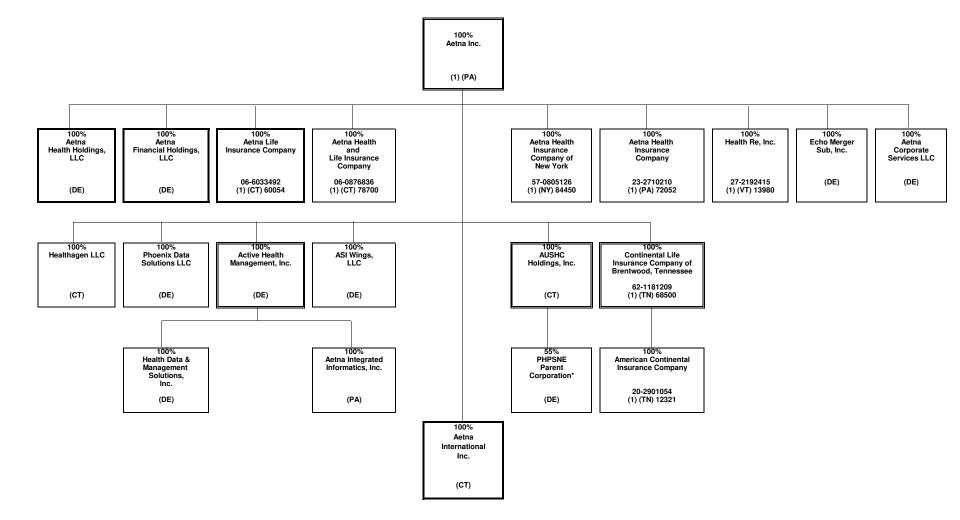

IES OF INSURANCE MEMBERS OF A HOLDING COMPANY GROUP **PART 1 - ORGANIZATIONAL CHART**



This organizational chart reflects the insurance entity reporting system and identifies the relationship between the ultimate parent and all member insurers. The ultimate controlling company is a Fortune 7 company with numerous subsidiaries, the majority of which do not interact with the insurance entities.

- (1) Insurers/HMO's
- Percentages are rounded to the nearest whole percent and based on ownership of voting rights.
- Double borders indicate entity has subsidiaries shown on the same page. Bold borders indicate entity has subsidiaries shown on a separate page.

#### SCHEDULE Y - INFORMATION CONCERNING ACTIVITIES OF INSURANCE MEMBERS OF A HOLDING COMPANY GROUP

**PART 1 - ORGANIZATIONAL CHART** 



\* PHPSNE Parent Corporation is also 45% owned by third parties.

#### SCHEDULE Y - INFORMATION CONCERNING ACTIVITIES OF INSURANCE MEMBERS OF A HOLDING COMPANY GROUP

**PART 1 - ORGANIZATIONAL CHART** 



\*1 PT. Aetna Global Benefits Indonesia is also 20% owned by Suhatsyah Rivai, Aetna's Nominee.

\*2 Aetna Global Benefits (Middle East) LLC is also 51% is owned by Euro Gulf LLC, Aetna's Nominee.

\*3 Indian Health Organisation Private Limited is 0.019857% owned by Aetna Global Benefits (Asia Pacific) and 99.980143% owned by Aetna Global Benefits (Singapore) PTE. LTD.

\*4 Virtual Home Health Care L.L.C. is also 51% owned by CBD Commercial Brokers LLC, Aetna's Nominee

\*5 Health Care Management Co. Ltd. Is also 31% owned by Actna Global Benefits (Bermuda) Limited (1 share).
 \*6 Actna