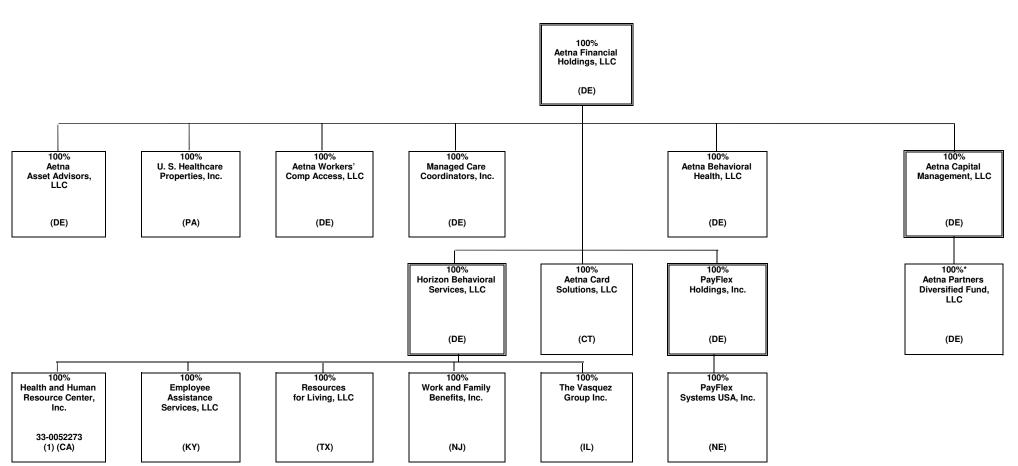

F A HOLDING COMPANY GROUP





\*1 Aetna ACO Holdings Inc. is owned by Aetna Life Insurance Company (302 shares); Aetna Health Inc. (PA) (198 shares); and Aetna Health Holdings, LLC (1 share). \*2 Innovation Health Holdings, LLC is also 50% owned by Inova Health System Foundation.

2 Initivation health Foldings, LLC is also 50% owned by nova health System Foundations \*3 Texas Health + Aetna Health Insurance Holding Company LLC is also 50% owned by Texas Health Resources. \*4 Banner Health and Aetna Health Insurance Holding Company LLC is also 49% owned by Banner Health. \*5 Allina Health and Aetna Insurance Holding Company LLC is also 50% owned by Allina Health.

\*6 Sutter Health and Aetna Insurance Holding Company LLC is also 50% owned by Sutter Health Plan Products Organization, LLC.



SCHEDULE Y - INFORMATION CONCERNING ACTIVITIES OF INSURANCE MEMBERS OF A HOLDING COMPANY GROUP

**PART 1 - ORGANIZATIONAL CHART** 

\* Aetna Capital Management, LLC owns 100% of the voting rights of Aetna Partners Diversified Fund, LLC ("APDF"). APDF is a fund of hedge funds and certain subsidiaries of CVS Health Group invest in this fund, which does not confer any managing or controlling ownership interests in APDF.

#### SCHEDULE Y - INFORMATION CONCERNING ACTIVITIES OF INSURANCE MEMBERS OF A HOLDING COMPANY GROUP

**PART 1 - ORGANIZATIONAL CHART** 



\*1 Aetna ACO Holdings Inc. is owned by Aetna Life Insurance Company (302 shares); Aetna Health Inc. (PA) (198 shares); and Aetna Health Holdings, LLC (1 share).

\*2 Innovation Health Holdings, LLC is also 50% owned by Inova Health Syst