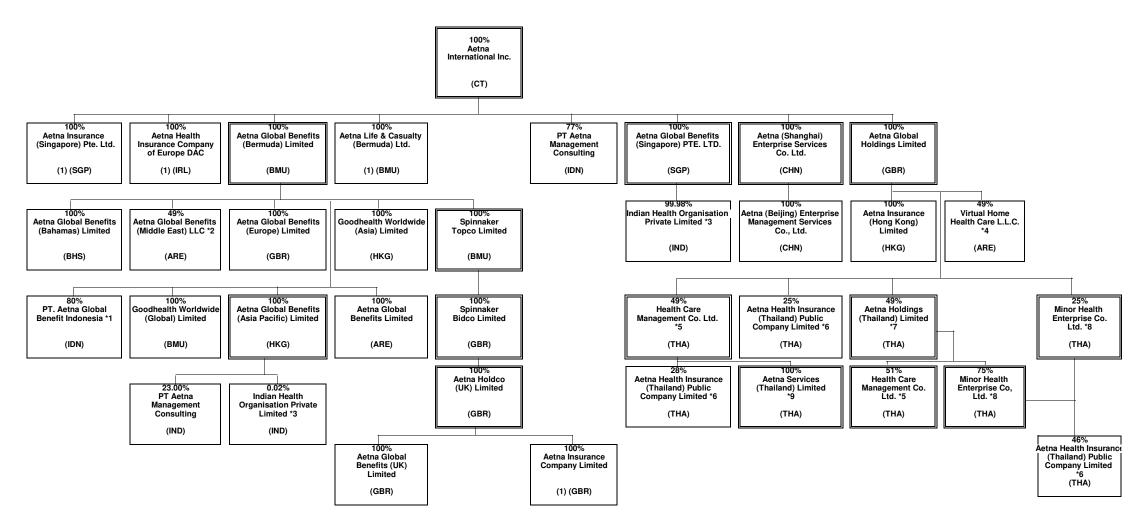

ultimate parent and all member insurers. The ultimate controlling company is a Fortune 7 company with numerous subsidiaries, the majority of which do not interact with the insurance entities.

- (1) Insurers/HMO's
- Percentages are rounded to the nearest whole percent and based on ownership of voting rights.
- Double borders indicate entity has subsidiaries shown on the same page. Bold borders indicate entity has subsidiaries shown on a separate page.

#### SCHEDULE Y - INFORMATION CONCERNING ACTIVITIES OF INSURANCE MEMBERS OF A HOLDING COMPANY GROUP

**PART 1 - ORGANIZATIONAL CHART** 



\* PHPSNE Parent Corporation is also 45% owned by third parties.

#### SCHEDULE Y - INFORMATION CONCERNING ACTIVITIES OF INSURANCE MEMBERS OF A HOLDING COMPANY GROUP

**PART 1 - ORGANIZATIONAL CHART** 



\*1 PT. Aetna Global Benefits Indonesia is also 20% owned by Suhatsyah Rivai, Aetna's Nominee.

\*2 Aetna Global Benefits (Middle East) LLC is also 51% is owned by Euro Gulf LLC, Aetna's Nominee.

\*3 Indian Health Organisation Private Limited is 0.019857% owned by Aetna Global Benefits (Asia Pacific) and 99.980143% owned by Aetna Global Benefits (Singapore) PTE. LTD.

\*4 Virtual Home Health Care L.L.C. is also 51% owned by CBD Commercial Brokers LLC, Aetna's Nominee

\*5 Health Care Management Co. Ltd. Is also 31% owned by Actna Global Benefits (Bermuda) Limited (1 share).
 \*6 Actna Health Insurance (Thailand) Public Company Limited is also owned by Actna Global Benefits (Bermuda) Limited (1 share), Ms. Srisa-ard Sansanapongpherchar (1 Share),
 Mr. Jitphasong Itsaraphakde (1 Share); M