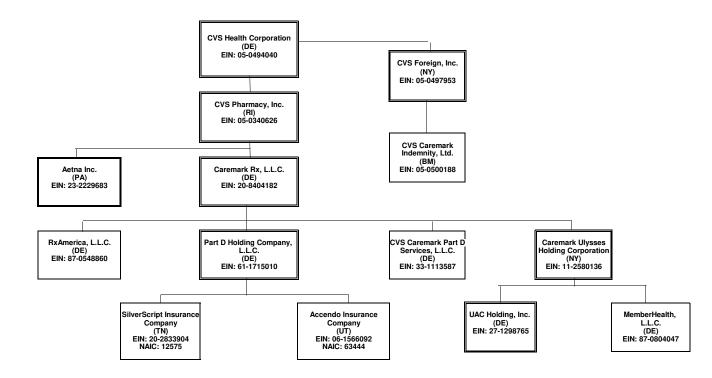

| 0                                                                                                                                                                                           | 0                              |

L - Licensed or Chartered - Licensed Insurance carrier or domiciled RRG...

E - Eligible - Reporting entities eligible or approved to write surplus lines in the state...... N - None of the above - Not allowed to write business in the state......

`the basis of the allocation by state is the residency of the member

R - Registered - Non-domiciled RRGs. 0 Q - Qualified - Qualified or accredited reinsurer. ......0

.55

.....0

## SCHEDULE Y - INFORMATION CONCERNING ACTIVITIES OF INSURANCE MEMBERS OF A HOLDING COMPANY GROUP **PART 1 - ORGANIZATIONAL CHART**



This organizational chart reflects the insurance entity reporting system and identifies the relationship between the ultimate parent and all member insurers. The ultimate controlling company is a Fortune 7 company with numerous subsidiaries, the majority of which do not interact with the insurance entities.

- (1) Insurers/HMO's
- Percentages are rounded to the nearest whole percent and based on ownership of voting rights.
- Double borders indicate entity has subsidiaries shown on the same page. Bold borders indicate entity has subsidiaries shown on a separate page.

#### SCHEDULE Y - INFORMATION CONCERNING ACTIVITIES OF INSURANCE MEMBERS OF A HOLDING COMPANY GROUP

**PART 1 - ORGANIZATIONAL CHART** 



\* PHPSNE Parent Corporation is also 45% owned by third parties.

#### SCHEDULE Y - I