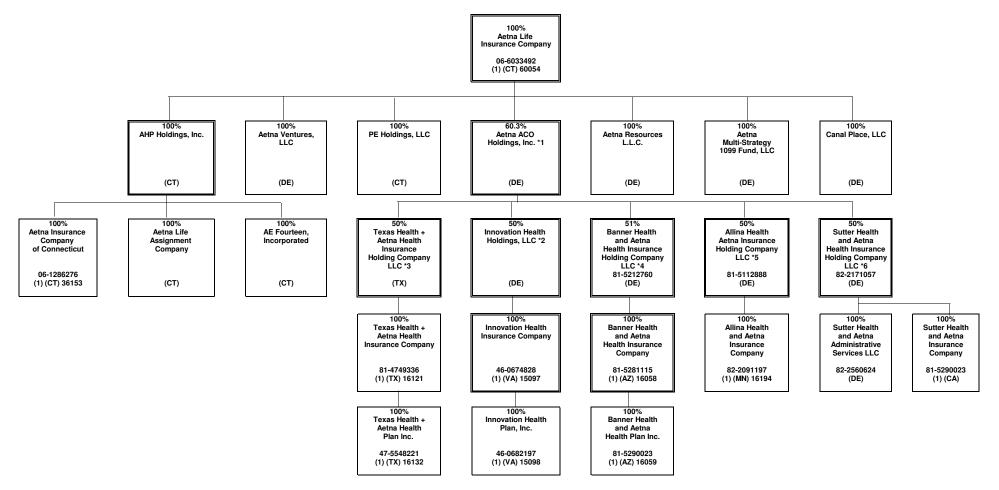

y Banner Health. \*5 Allina Health and Aetna Insurance Holding Company LLC is also 50% owned by Allina Health.

\*6 Sutter Health and Aetna Insurance Holding Company LLC is also 50% owned by Sutter Health Plan Products Organization, LLC.



SCHEDULE Y - INFORMATION CONCERNING ACTIVITIES OF INSURANCE MEMBERS OF A HOLDING COMPANY GROUP

**PART 1 - ORGANIZATIONAL CHART** 

\* Aetna Capital Management, LLC owns 100% of the voting rights of Aetna Partners Diversified Fund, LLC ("APDF"). APDF is a fund of hedge funds and certain subsidiaries of CVS Health Group invest in this fund, which does not confer any managing or controlling ownership interests in APDF.

#### SCHEDULE Y - INFORMATION CONCERNING ACTIVITIES OF INSURANCE MEMBERS OF A HOLDING COMPANY GROUP

**PART 1 - ORGANIZATIONAL CHART** 



\*1 Aetna ACO Holdings Inc. is owned by Aetna Life Insurance Company (302 shares); Aetna Health Inc. (PA) (198 shares); and Aetna Health Holdings, LLC (1 share).

\*2 Innovation Health Holdings, LLC is also 50% owned by Inova Health System Foundation.

\*3 Texas Health + Aetna Health Insurance Holding Company LLC is also 50% owned by Texas Health Resources.

\*4 Banner Health and Aetna Health Insurance Holding Company LLC is also 49% owned by Banner Health

\*5 Allina Health and Aetna Insurance Holding Company LLC is also 50% owned by Allina Health. \*6 Sutter Health and Aetna Insurance Holding Company LLC is also 50% owned by Sutter Health Plan Products Organization, LLC.

| 1    | 2                                    | 3         | 4                        | 5         | 6          | 7