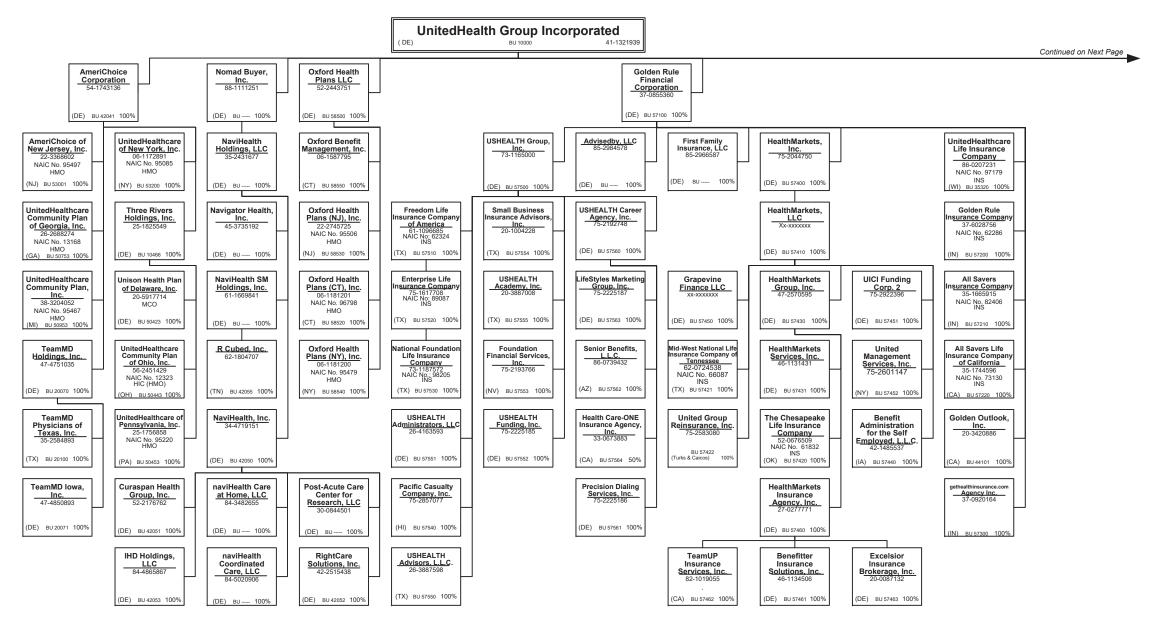

|
|---------------------------------------------------------------------------------------------|----------------------------------------------------|
| L - Licensed or Chartered - Licensed Insurance carrier or domiciled RRG1                    | R - Registered - Non-domiciled RRGs                |
| E - Eligible - Reporting entities eligible or approved to write surplus lines in the state0 | Q - Qualified - Qualified or accredited reinsurer. |
| N - None of the above - Not allowed to write business in the state                          |                                                    |

..0

..0

XXX

XXX

overflow page

above)

Totals (Lines 58001 through 58003 plus 58998)(Line 58

Premiums allocated by state based upon geographic market.

..0

.0

..0

.0

..0

.<u>0</u> .0

.0















































#### PART 1 – ORGANIZATIONAL CHART

### Physician Owned Entities

| AG Dixengil, Inc.  NJ 22,3149900 INSPIRITS of Pennsylvania Medical Services, P.C.  PA 26,2895670 Alter To Behavioral Health Services, P.C.  OT 47,5519672 Level 2 Medical Services, P.A.  DE 84-5003916 Alter To Behavioral Health Services, P.C.  OA 41,1890491 March Vision Care Flora, Incorporated  CA 55-4873343 AppleCare Hedical Group, Inc.  CA 14,1890491 March Vision Care Flex, Inc.  NY 27,3115058 AppleCare Medical Group, Inc.  CA 33,085269 MATRX DEVELOPMENT, L.L.C.  TX 43-1987620 AppleCare Medical Group, Inc.  CA 33,085269 MATRX DEVELOPMENT, L.L.C.  TX 43-1987620 AppleCare Medical Group, Inc.  CA 33,085269 MATRX DEVELOPMENT, L.L.C.  TX 43-1987620 AppleCare Medical Group, Inc.  C