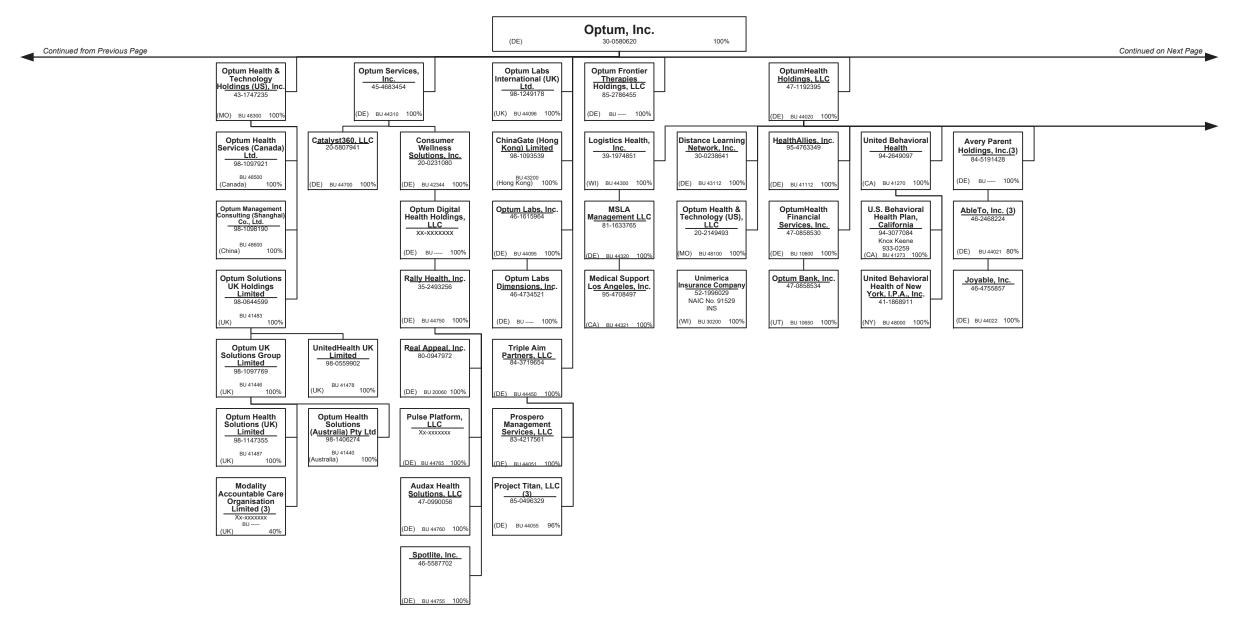

-----------------------------------------------------------------------------|----------------------------------------------------|
| L - Licensed or Chartered - Licensed Insurance carrier or domiciled RRG1                    | R - Registered - Non-domiciled RRGs                |
| E - Eligible - Reporting entities eligible or approved to write surplus lines in the state0 | Q - Qualified - Qualified or accredited reinsurer. |
| N - None of the above - Not allowed to write business in the state                          |                                                    |

..0

..0

XXX

XXX

overflow page

above)

Totals (Lines 58001 through 58003 plus 58998)(Line 58

Premiums allocated by state based upon geographic market.

..0

.0

..0

.0

..0

.<u>0</u> .0

.0















































#### PART 1 – ORGANIZATIONAL CHART

### Physician Owned Entities

| AG Dixengil, Inc.  NJ 22,3149900 INSPIRITS of Pennsylvania Medical Services, P.C.  PA 26,2895670 Alter To Behavioral Health Services, P.C.  OT 47,5519672 Level 2 Medical Services, P.A.  DE 84-5003916 Alter To Behavioral Health Services, P.C.  OA 41,1890491 March Vision Care Flora, Incorporated  CA 55-4873343 AppleCare Hedical Group, Inc.  CA 14,1890491 March Vision Care Flex, Inc.  NY 27,3115058 AppleCare Medical Group, Inc.  CA 33,085269 MATRX DEVELOPMENT, L.L.C.  TX 43-1987620 AppleCare Medical Group, Inc.  CA 33,085269 MATRX DEVELOPMENT, L.L.C.  TX 43-1987620 AppleCare Medical Group, Inc.  CA 33,085269 MATRX DEVELOPMENT, L.L.C.  TX 43-1987620 AppleCare Medical Group, Inc.  CA 33,085269 MATRX DEVE