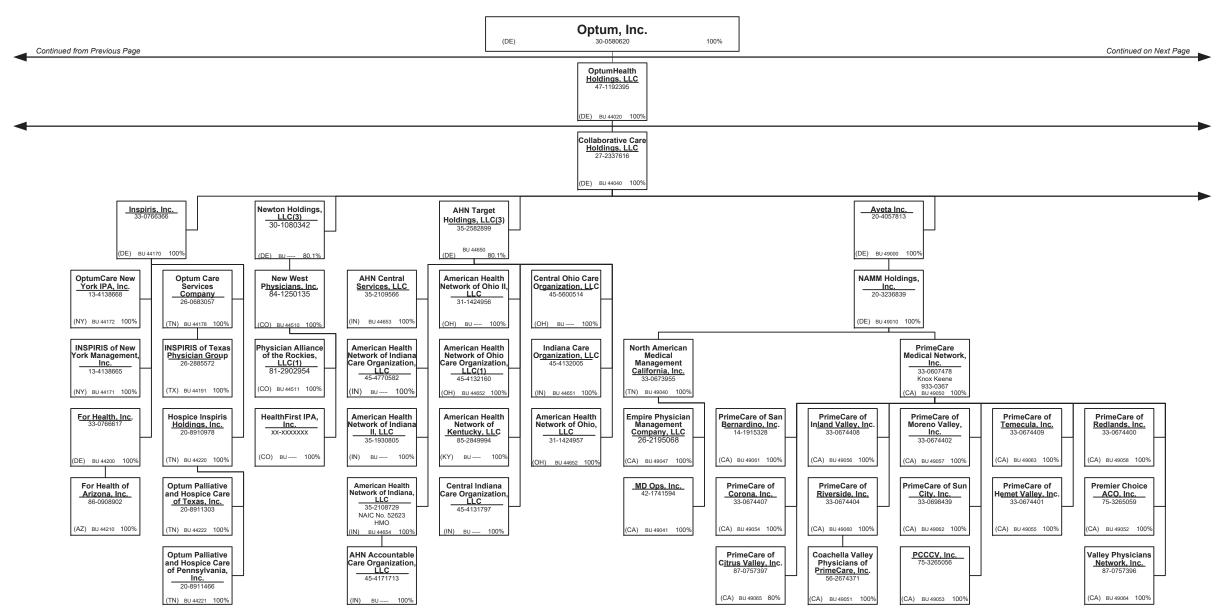

---------------------------------------------------------------------------|----------------------------------------------------|
| L - Licensed or Chartered - Licensed Insurance carrier or domiciled RRG1                    | R - Registered - Non-domiciled RRGs                |
| E - Eligible - Reporting entities eligible or approved to write surplus lines in the state0 | Q - Qualified - Qualified or accredited reinsurer. |
| N - None of the above - Not allowed to write business in the state                          |                                                    |

..0

..0

XXX

XXX

overflow page

above)

Totals (Lines 58001 through 58003 plus 58998)(Line 58

Premiums allocated by state based upon geographic market.

..0

.0

..0

.0

..0

.<u>0</u> .0

.0















































#### PART 1 – ORGANIZATIONAL CHART

### Physician Owned Entities

| AG Dixengil, Inc.  NJ 22,3149900 INSPIRITS of Pennsylvania Medical Services, P.C.  PA 26,2895670 Alter To Behavioral Health Services, P.C.  OT 47,5519672 Level 2 Medical Services, P.A.  DE 84-5003916 Alter To Behavioral Health Services, P.C.  OA 41,1890491 March Vision Care Flora, Incorporated  CA 55-4873343 AppleCare Hedical Group, Inc.  CA 14,1890491 March Vision Care Flex, Inc.  NY 27,3115058 AppleCare Medical Group, Inc.  CA 33,085269 MATRX DEVELOPMENT, L.L.C.  TX 43-1987620 AppleCare Medical Group, Inc.  CA 33,085269 MATRX DEVELOPMENT, L.L.C.  TX 43-1987620 AppleCare Medical Group, Inc.  CA 33,085269 MATRX DEVELOPMENT, L.L.C.  TX 43-1987620 AppleCare Medical Group, Inc.  CA 33,085269 MATRX DEVELO