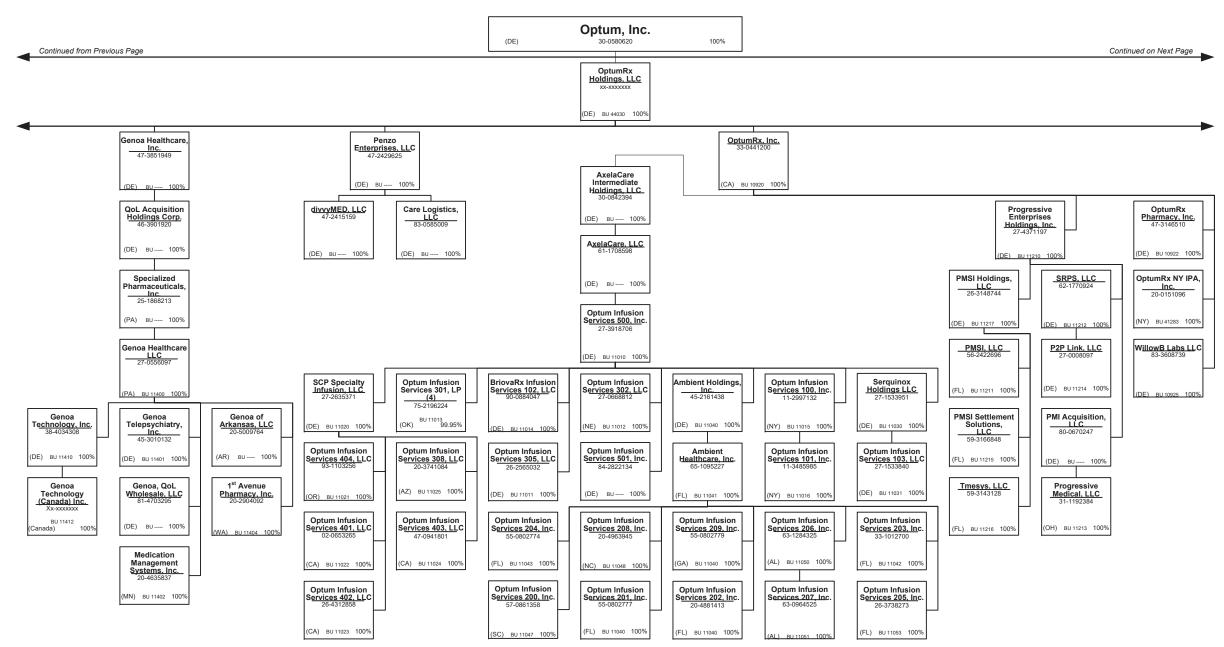

-----------------------------------------------------------------------------------|----------------------------------------------------|
| L - Licensed or Chartered - Licensed Insurance carrier or domiciled RRG1                    | R - Registered - Non-domiciled RRGs                |
| E - Eligible - Reporting entities eligible or approved to write surplus lines in the state0 | Q - Qualified - Qualified or accredited reinsurer. |
| N - None of the above - Not allowed to write business in the state                          |                                                    |

..0

..0

XXX

XXX

overflow page

above)

Totals (Lines 58001 through 58003 plus 58998)(Line 58

Premiums allocated by state based upon geographic market.

..0

.0

..0

.0

..0

.<u>0</u> .0

.0















































#### PART 1 – ORGANIZATIONAL CHART

### Physician Owned Entities

| AG Dixengil, Inc.  NJ 22,3149900 INSPIRITS of Pennsylvania Medical Services, P.C.  PA 26,2895670 Alter To Behavioral Health Services, P.C.  OT 47,5519672 Level 2 Medical Services, P.A.  DE 84-5003916 Alter To Behavioral Health Services, P.C.  OA 41,1890491 March Vision Care Flora, Incorporated  CA 55-4873343 AppleCare Hedical Group, Inc.  CA 14,1890491 March Vision Care Flex, Inc.  NY 27,3115058 AppleCare Medical Group, Inc.  CA 33,085269 MATRX DEVELOPMENT, L.L.C.  TX 43-1987620 AppleCare Medical Group, Inc.  CA 33,085269 MATRX DEVELOPMENT, L.L.C.  TX 43-1987620 AppleCare Medical Group, Inc.  CA 33,085269 MATRX DEVELOPMENT, L.L.C.  TX 43-1987620 AppleCare Medical Group, Inc.  CA 33,085269 MATR