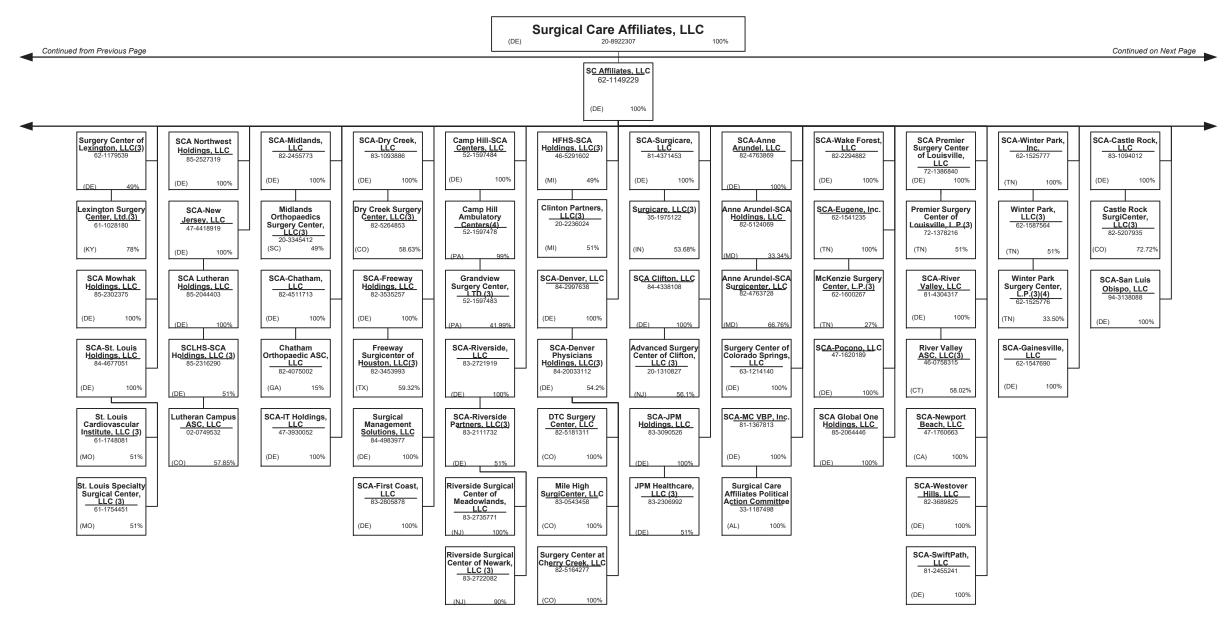

-----------------------------------------------------------|----------------------------------------------------|
| L - Licensed or Chartered - Licensed Insurance carrier or domiciled RRG1                    | R - Registered - Non-domiciled RRGs                |
| E - Eligible - Reporting entities eligible or approved to write surplus lines in the state0 | Q - Qualified - Qualified or accredited reinsurer. |
| N - None of the above - Not allowed to write business in the state                          |                                                    |

..0

..0

XXX

XXX

overflow page

above)

Totals (Lines 58001 through 58003 plus 58998)(Line 58

Premiums allocated by state based upon geographic market.

..0

.0

..0

.0

..0

.<u>0</u> .0

.0















































#### PART 1 – ORGANIZATIONAL CHART

### Physician Owned Entities

| AG Dixengil, Inc.  NJ 22,3149900 INSPIRITS of Pennsylvania Medical Services, P.C.  PA 26,2895670 Alter To Behavioral Health Services, P.C.  OT 47,5519672 Level 2 Medical Services, P.A.  DE 84-5003916 Alter To Behavioral Health Services, P.C.  OA 41,1890491 March Vision Care Flora, Incorporated  CA 55-4873343 AppleCare Hedical Group, Inc.  CA 14,1890491 March Vision Care Flex, Inc.  NY 27,3115058 AppleCare Medical Group, Inc.  CA 33,085269 MATRX DEVELOPMENT, L.L.C.  TX 43-1987620 AppleCare Medical Group, Inc.  CA 33,085269 MATRX DEVELOPMENT, L.L.C.  TX 43-1987620 AppleCare Medical Group, Inc.  CA 33,085269 MATRX DEVELOPMENT, L.L.C.  TX 43-1987620 AppleCare Medical Group, Inc.  CA 33,085269 MATRX DEVELOPMENT, L.L.C.  T