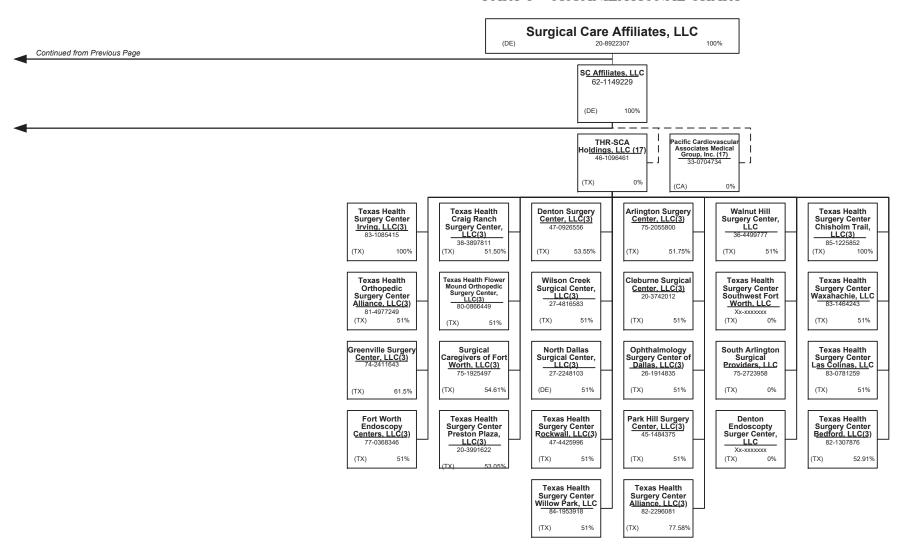

-------------------------------------------------------|----------------------------------------------------|
| L - Licensed or Chartered - Licensed Insurance carrier or domiciled RRG1                    | R - Registered - Non-domiciled RRGs                |
| E - Eligible - Reporting entities eligible or approved to write surplus lines in the state0 | Q - Qualified - Qualified or accredited reinsurer. |
| N - None of the above - Not allowed to write business in the state                          |                                                    |

..0

..0

XXX

XXX

overflow page

above)

Totals (Lines 58001 through 58003 plus 58998)(Line 58

Premiums allocated by state based upon geographic market.

..0

.0

..0

.0

..0

.<u>0</u> .0

.0















































#### PART 1 – ORGANIZATIONAL CHART

### Physician Owned Entities

| AG Dixengil, Inc.  NJ 22,3149900 INSPIRITS of Pennsylvania Medical Services, P.C.  PA 26,2895670 Alter To Behavioral Health Services, P.C.  OT 47,5519672 Level 2 Medical Services, P.A.  DE 84-5003916 Alter To Behavioral Health Services, P.C.  OA 41,1890491 March Vision Care Flora, Incorporated  CA 55-4873343 AppleCare Hedical Group, Inc.  CA 14,1890491 March Vision Care Flex, Inc.  NY 27,3115058 AppleCare Medical Group, Inc.  CA 33,085269 MATRX DEVELOPMENT, L.L.C.  TX 43-1987620 AppleCare Medical Group, Inc.  CA 33,085269 MATRX DEVELOPMENT, L.L.C.  TX 43-1987620 AppleCare Medical Group, Inc.  CA 33,085269 MATRX DEVELOPMENT, L.L.C.  TX 43-1987620 AppleCare Medical Group, Inc.  CA 33,085269 MATRX DEVELOPMENT, L.L.C.  TX 43