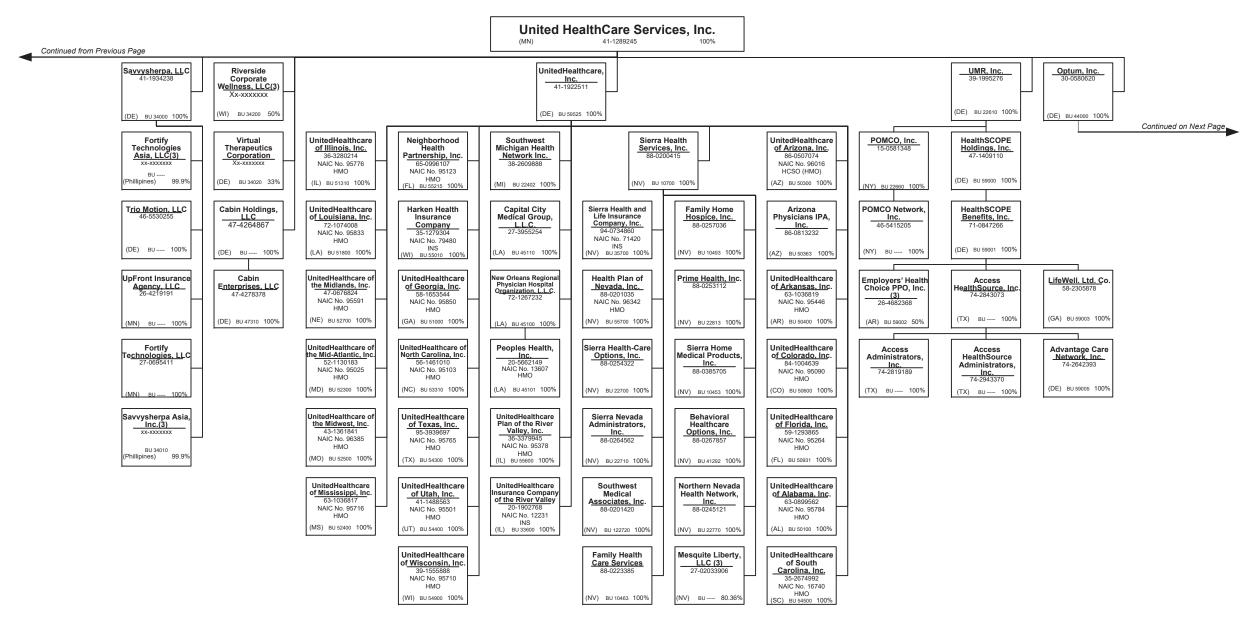

---------------------------------------------------------------------------------------|----------------------------------------------------|
| L - Licensed or Chartered - Licensed Insurance carrier or domiciled RRG1                    | R - Registered - Non-domiciled RRGs                |
| E - Eligible - Reporting entities eligible or approved to write surplus lines in the state0 | Q - Qualified - Qualified or accredited reinsurer. |
| N - None of the above - Not allowed to write business in the state                          |                                                    |

..0

..0

XXX

XXX

overflow page

above)

Totals (Lines 58001 through 58003 plus 58998)(Line 58

Premiums allocated by state based upon geographic market.

..0

.0

..0

.0

..0

.<u>0</u> .0

.0















































#### PART 1 – ORGANIZATIONAL CHART

### Physician Owned Entities

| AG Dixengil, Inc.  NJ 22,3149900 INSPIRITS of Pennsylvania Medical Services, P.C.  PA 26,2895670 Alter To Behavioral Health Services, P.C.  OT 47,5519672 Level 2 Medical Services, P.A.  DE 84-5003916 Alter To Behavioral Health Services, P.C.  OA 41,1890491 March Vision Care Flora, Incorporated  CA 55-4873343 AppleCare Hedical Group, Inc.  CA 14,1890491 March Vision Care Flex, Inc.  NY 27,3115058 AppleCare Medical Group, Inc.  CA 33,085269 MATRX DEVELOPMENT, L.L.C.  TX 43-1987620 AppleCare Medical Group, Inc.  CA 33,085269 MATRX DEVELOPMENT, L.L.C.  TX 43-1987620 AppleCare Medical Group, Inc.  CA 33,085269 MATRX DEVELOPMENT, L.L.C.  TX 43-1987620 AppleCare Medical Group, Inc.  CA 33,085269