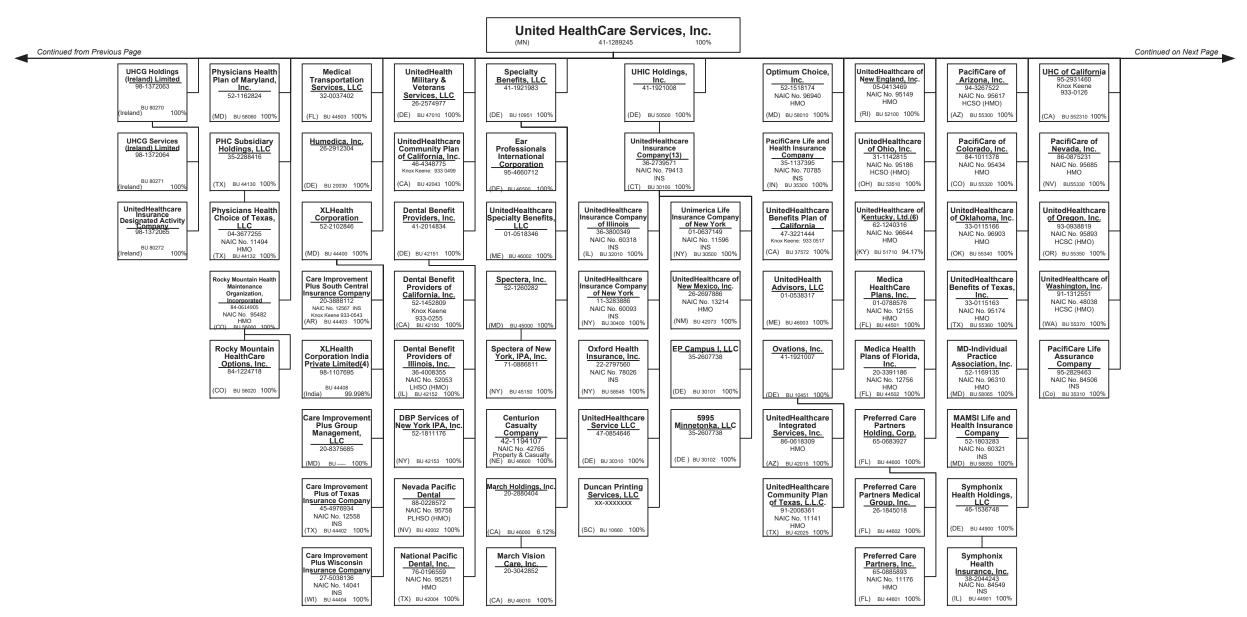

-----------------------------------------------------------------------------------------|----------------------------------------------------|
| L - Licensed or Chartered - Licensed Insurance carrier or domiciled RRG1                    | R - Registered - Non-domiciled RRGs                |
| E - Eligible - Reporting entities eligible or approved to write surplus lines in the state0 | Q - Qualified - Qualified or accredited reinsurer. |
| N - None of the above - Not allowed to write business in the state                          |                                                    |

..0

..0

XXX

XXX

overflow page

above)

Totals (Lines 58001 through 58003 plus 58998)(Line 58

Premiums allocated by state based upon geographic market.

..0

.0

..0

.0

..0

.<u>0</u> .0

.0















































#### PART 1 – ORGANIZATIONAL CHART

### Physician Owned Entities

| AG Dixengil, Inc.  NJ 22,3149900 INSPIRITS of Pennsylvania Medical Services, P.C.  PA 26,2895670 Alter To Behavioral Health Services, P.C.  OT 47,5519672 Level 2 Medical Services, P.A.  DE 84-5003916 Alter To Behavioral Health Services, P.C.  OA 41,1890491 March Vision Care Flora, Incorporated  CA 55-4873343 AppleCare Hedical Group, Inc.  CA 14,1890491 March Vision Care Flex, Inc.  NY 27,3115058 AppleCare Medical Group, Inc.  CA 33,085269 MATRX DEVELOPMENT, L.L.C.  TX 43-1987620 AppleCare Medical Group, Inc.  CA 33,085269 MATRX DEVELOPMENT, L.L.C.  TX 43-1987620 AppleCare Medical Group, Inc.  CA 33,085269 MATRX DEVELOPMENT, L.L.C.  TX 43-1987620 AppleCare Medical Group, Inc.  CA 33,08526