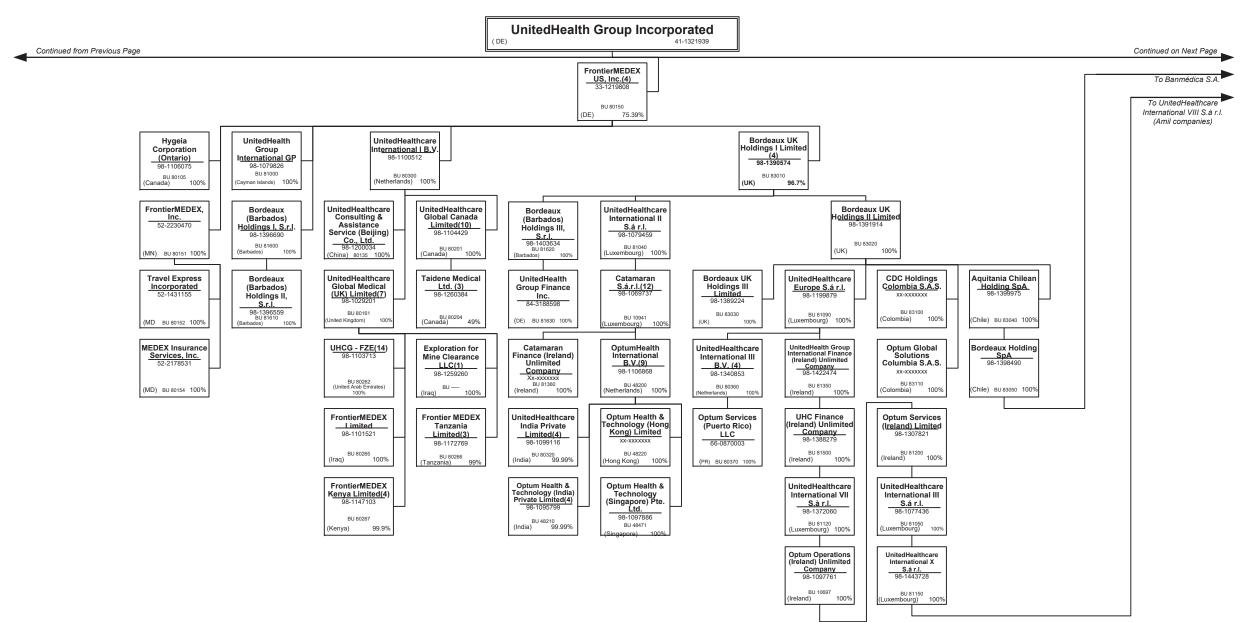

|---------------------------------------------------------------------------------------------|----------------------------------------------------|
| L - Licensed or Chartered - Licensed Insurance carrier or domiciled RRG1                    | R - Registered - Non-domiciled RRGs                |
| E - Eligible - Reporting entities eligible or approved to write surplus lines in the state0 | Q - Qualified - Qualified or accredited reinsurer. |
| N - None of the above - Not allowed to write business in the state                          |                                                    |

..0

..0

XXX

XXX

overflow page

above)

Totals (Lines 58001 through 58003 plus 58998)(Line 58

Premiums allocated by state based upon geographic market.

..0

.0

..0

.0

..0

.<u>0</u> .0

.0















































#### PART 1 – ORGANIZATIONAL CHART

### Physician Owned Entities

| AG Dixengil, Inc.  NJ 22,3149900 INSPIRITS of Pennsylvania Medical Services, P.C.  PA 26,2895670 Alter To Behavioral Health Services, P.C.  OT 47,5519672 Level 2 Medical Services, P.A.  DE 84-5003916 Alter To Behavioral Health Services, P.C.  OA 41,1890491 March Vision Care Flora, Incorporated  CA 55-4873343 AppleCare Hedical Group, Inc.  CA 14,1890491 March Vision Care Flex, Inc.  NY 27,3115058 AppleCare Medical Group, Inc.  CA 33,085269 MATRX DEVELOPMENT, L.L.C.  TX 43-1987620 AppleCare Medical Group, Inc.  CA 33,085269 MATRX DEVELOPMENT, L.L.C.  TX 43-1987620 AppleCare Medical Group, Inc.  CA 33,085269 MATRX DEVELOPMENT, L.L.C.  TX 43-1987620 AppleCare Medical Group, Inc.  CA 33