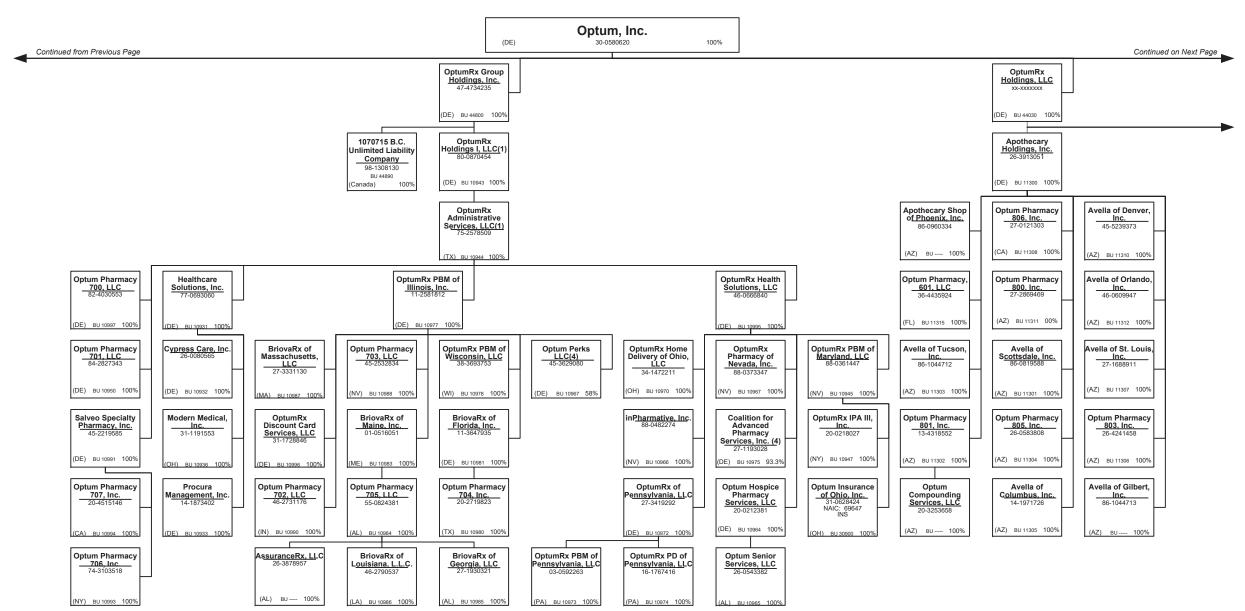

-------------------------------------------------------------------------------------|----------------------------------------------------|
| L - Licensed or Chartered - Licensed Insurance carrier or domiciled RRG1                    | R - Registered - Non-domiciled RRGs                |
| E - Eligible - Reporting entities eligible or approved to write surplus lines in the state0 | Q - Qualified - Qualified or accredited reinsurer. |
| N - None of the above - Not allowed to write business in the state                          |                                                    |

..0

..0

XXX

XXX

overflow page

above)

Totals (Lines 58001 through 58003 plus 58998)(Line 58

Premiums allocated by state based upon geographic market.

..0

.0

..0

.0

..0

.<u>0</u> .0

.0















































#### PART 1 – ORGANIZATIONAL CHART

### Physician Owned Entities

| AG Dixengil, Inc.  NJ 22,3149900 INSPIRITS of Pennsylvania Medical Services, P.C.  PA 26,2895670 Alter To Behavioral Health Services, P.C.  OT 47,5519672 Level 2 Medical Services, P.A.  DE 84-5003916 Alter To Behavioral Health Services, P.C.  OA 41,1890491 March Vision Care Flora, Incorporated  CA 55-4873343 AppleCare Hedical Group, Inc.  CA 14,1890491 March Vision Care Flex, Inc.  NY 27,3115058 AppleCare Medical Group, Inc.  CA 33,085269 MATRX DEVELOPMENT, L.L.C.  TX 43-1987620 AppleCare Medical Group, Inc.  CA 33,085269 MATRX DEVELOPMENT, L.L.C.  TX 43-1987620 AppleCare Medical Group, Inc.  CA 33,085269 MATRX DEVELOPMENT, L.L.C.  TX 43-1987620 AppleCare Medical Group, Inc.  CA 33,085269 MA