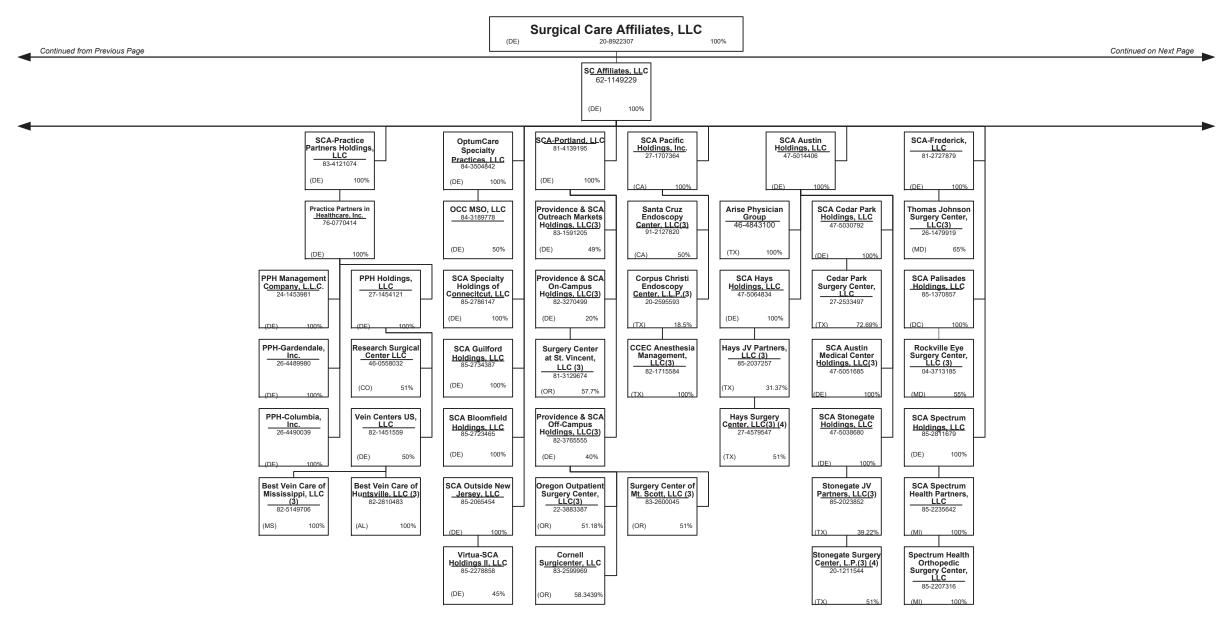

---------------------------------------------------------|----------------------------------------------------|
| L - Licensed or Chartered - Licensed Insurance carrier or domiciled RRG1                    | R - Registered - Non-domiciled RRGs                |
| E - Eligible - Reporting entities eligible or approved to write surplus lines in the state0 | Q - Qualified - Qualified or accredited reinsurer. |
| N - None of the above - Not allowed to write business in the state                          |                                                    |

..0

..0

XXX

XXX

overflow page

above)

Totals (Lines 58001 through 58003 plus 58998)(Line 58

Premiums allocated by state based upon geographic market.

..0

.0

..0

.0

..0

.<u>0</u> .0

.0















































#### PART 1 – ORGANIZATIONAL CHART

### Physician Owned Entities

| AG Dixengil, Inc.  NJ 22,3149900 INSPIRITS of Pennsylvania Medical Services, P.C.  PA 26,2895670 Alter To Behavioral Health Services, P.C.  OT 47,5519672 Level 2 Medical Services, P.A.  DE 84-5003916 Alter To Behavioral Health Services, P.C.  OA 41,1890491 March Vision Care Flora, Incorporated  CA 55-4873343 AppleCare Hedical Group, Inc.  CA 14,1890491 March Vision Care Flex, Inc.  NY 27,3115058 AppleCare Medical Group, Inc.  CA 33,085269 MATRX DEVELOPMENT, L.L.C.  TX 43-1987620 AppleCare Medical Group, Inc.  CA 33,085269 MATRX DEVELOPMENT, L.L.C.  TX 43-1987620 AppleCare Medical Group, Inc.  CA 33,085269 MATRX DEVELOPMENT, L.L.C.  TX 43-1987620 AppleCare Medical Group, Inc.  CA 33,085269 MATRX DEVELOPMENT, L.L.C.  TX