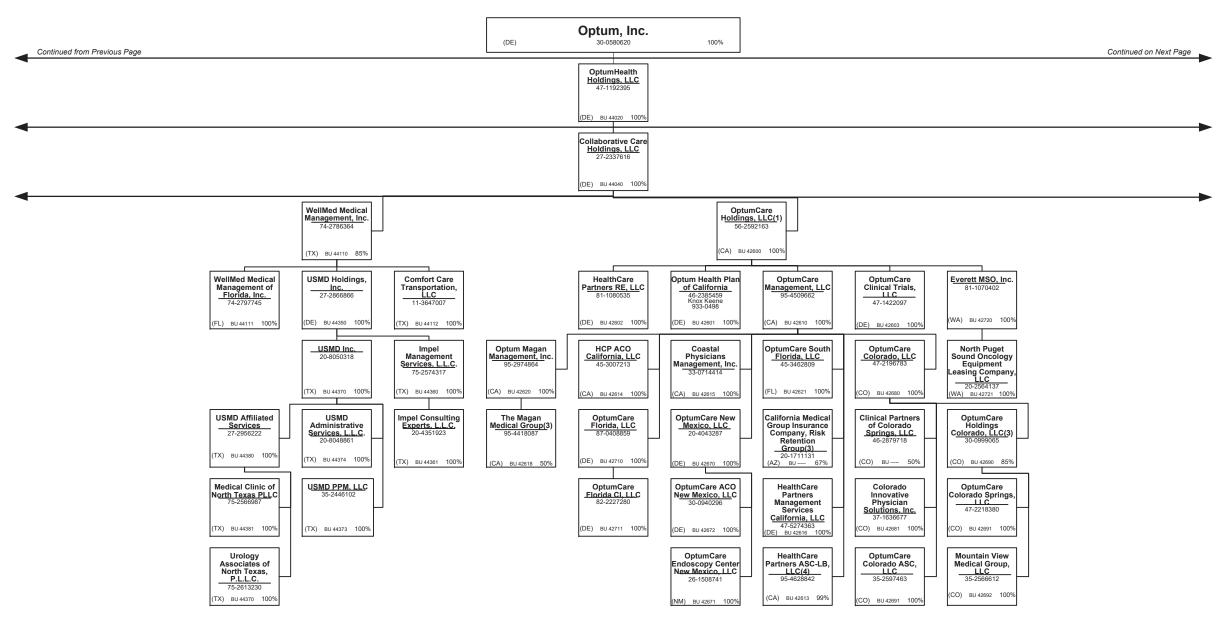

-------------------------------------------------------------------------|----------------------------------------------------|
| L - Licensed or Chartered - Licensed Insurance carrier or domiciled RRG1                    | R - Registered - Non-domiciled RRGs                |
| E - Eligible - Reporting entities eligible or approved to write surplus lines in the state0 | Q - Qualified - Qualified or accredited reinsurer. |
| N - None of the above - Not allowed to write business in the state                          |                                                    |

..0

..0

XXX

XXX

overflow page

above)

Totals (Lines 58001 through 58003 plus 58998)(Line 58

Premiums allocated by state based upon geographic market.

..0

.0

..0

.0

..0

.<u>0</u> .0

.0















































#### PART 1 – ORGANIZATIONAL CHART

### Physician Owned Entities

| AG Dixengil, Inc.  NJ 22,3149900 INSPIRITS of Pennsylvania Medical Services, P.C.  PA 26,2895670 Alter To Behavioral Health Services, P.C.  OT 47,5519672 Level 2 Medical Services, P.A.  DE 84-5003916 Alter To Behavioral Health Services, P.C.  OA 41,1890491 March Vision Care Flora, Incorporated  CA 55-4873343 AppleCare Hedical Group, Inc.  CA 14,1890491 March Vision Care Flex, Inc.  NY 27,3115058 AppleCare Medical Group, Inc.  CA 33,085269 MATRX DEVELOPMENT, L.L.C.  TX 43-1987620 AppleCare Medical Group, Inc.  CA 33,085269 MATRX DEVELOPMENT, L.L.C.  TX 43-1987620 AppleCare Medical Group, Inc.  CA 33,085269 MATRX DEVELOPMENT, L.L.C.  TX 43-1987620 AppleCare Medical Group, Inc.  CA 33,085269 MATRX DEVELOPM