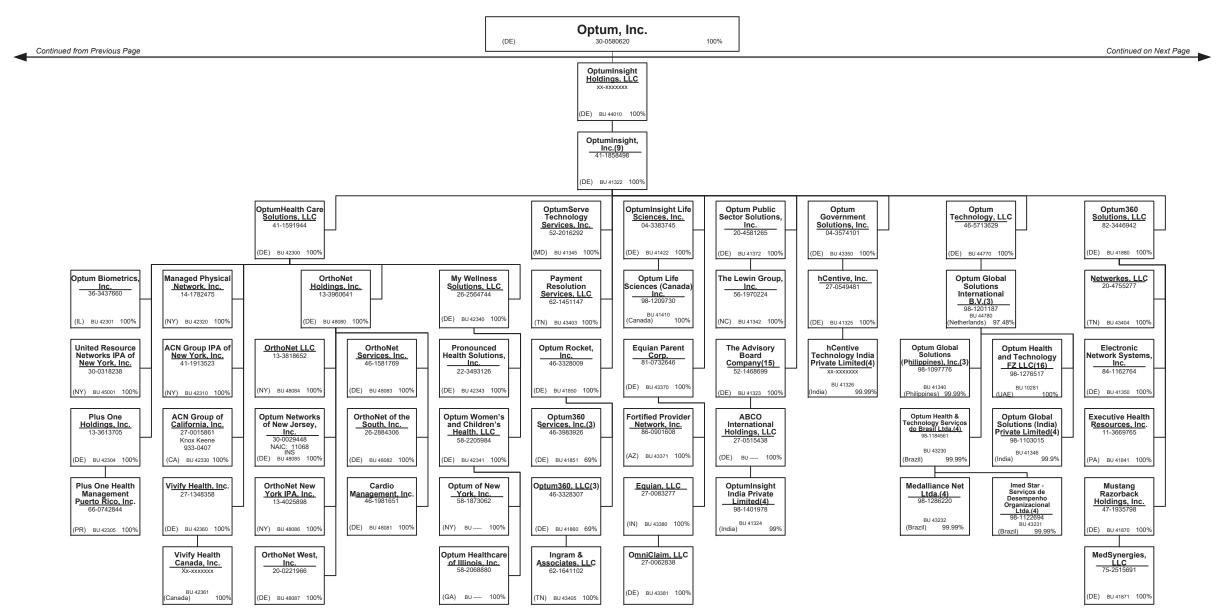

-------------------------------------------------------------------------------|----------------------------------------------------|
| L - Licensed or Chartered - Licensed Insurance carrier or domiciled RRG1                    | R - Registered - Non-domiciled RRGs                |
| E - Eligible - Reporting entities eligible or approved to write surplus lines in the state0 | Q - Qualified - Qualified or accredited reinsurer. |
| N - None of the above - Not allowed to write business in the state                          |                                                    |

..0

..0

XXX

XXX

overflow page

above)

Totals (Lines 58001 through 58003 plus 58998)(Line 58

Premiums allocated by state based upon geographic market.

..0

.0

..0

.0

..0

.<u>0</u> .0

.0















































#### PART 1 – ORGANIZATIONAL CHART

### Physician Owned Entities

| AG Dixengil, Inc.  NJ 22,3149900 INSPIRITS of Pennsylvania Medical Services, P.C.  PA 26,2895670 Alter To Behavioral Health Services, P.C.  OT 47,5519672 Level 2 Medical Services, P.A.  DE 84-5003916 Alter To Behavioral Health Services, P.C.  OA 41,1890491 March Vision Care Flora, Incorporated  CA 55-4873343 AppleCare Hedical Group, Inc.  CA 14,1890491 March Vision Care Flex, Inc.  NY 27,3115058 AppleCare Medical Group, Inc.  CA 33,085269 MATRX DEVELOPMENT, L.L.C.  TX 43-1987620 AppleCare Medical Group, Inc.  CA 33,085269 MATRX DEVELOPMENT, L.L.C.  TX 43-1987620 AppleCare Medical Group, Inc.  CA 33,085269 MATRX DEVELOPMENT, L.L.C.  TX 43-1987620 AppleCare Medical Group, Inc.  CA 33,085269 MATRX DE