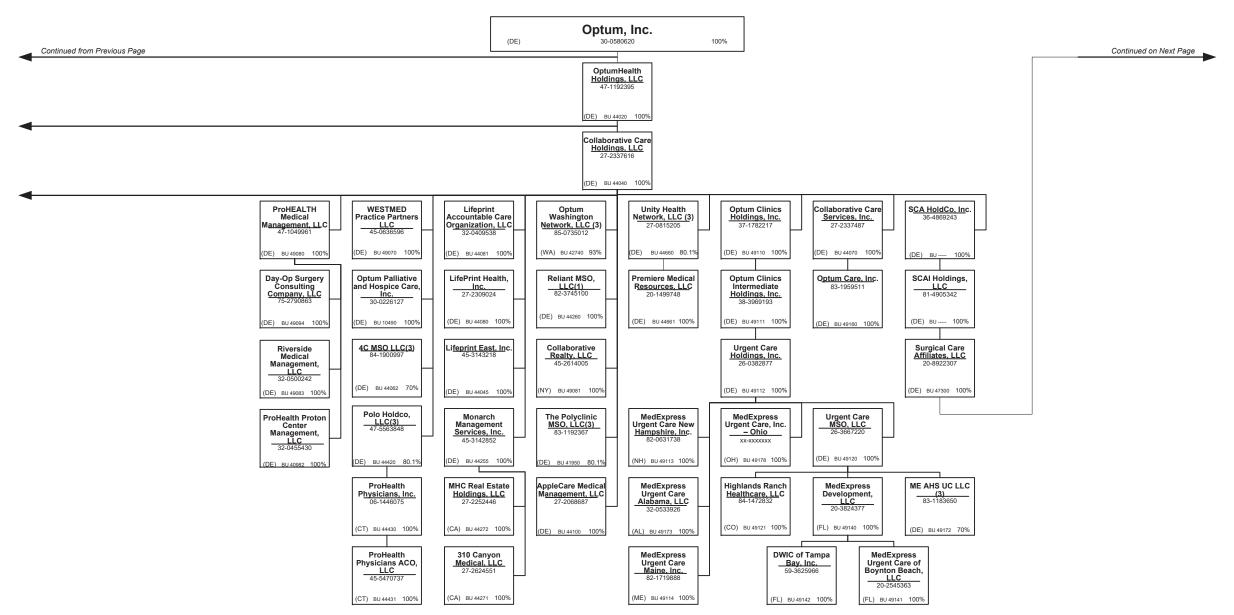

-----------------------------------------------------------------------|----------------------------------------------------|
| L - Licensed or Chartered - Licensed Insurance carrier or domiciled RRG1                    | R - Registered - Non-domiciled RRGs                |
| E - Eligible - Reporting entities eligible or approved to write surplus lines in the state0 | Q - Qualified - Qualified or accredited reinsurer. |
| N - None of the above - Not allowed to write business in the state                          |                                                    |

..0

..0

XXX

XXX

overflow page

above)

Totals (Lines 58001 through 58003 plus 58998)(Line 58

Premiums allocated by state based upon geographic market.

..0

.0

..0

.0

..0

.<u>0</u> .0

.0















































#### PART 1 – ORGANIZATIONAL CHART

### Physician Owned Entities

| AG Dixengil, Inc.  NJ 22,3149900 INSPIRITS of Pennsylvania Medical Services, P.C.  PA 26,2895670 Alter To Behavioral Health Services, P.C.  OT 47,5519672 Level 2 Medical Services, P.A.  DE 84-5003916 Alter To Behavioral Health Services, P.C.  OA 41,1890491 March Vision Care Flora, Incorporated  CA 55-4873343 AppleCare Hedical Group, Inc.  CA 14,1890491 March Vision Care Flex, Inc.  NY 27,3115058 AppleCare Medical Group, Inc.  CA 33,085269 MATRX DEVELOPMENT, L.L.C.  TX 43-1987620 AppleCare Medical Group, Inc.  CA 33,085269 MATRX DEVELOPMENT, L.L.C.  TX 43-1987620 AppleCare Medical Group, Inc.  CA 33,085269 MATRX DEVELOPMENT, L.L.C.  TX 43-1987620 AppleCare Medical Group, Inc.  CA 33,085269 MATRX DEVELOPMEN